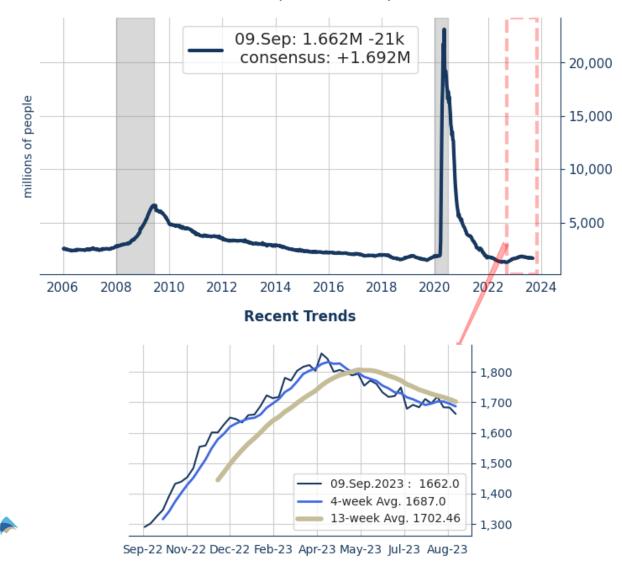

## **Jobless Claims: Fifth Decline**

**Bottom Line:** Claims fell for the fifth week after ticking higher in late July and early August. This latest report was influenced by seasonal factors, which had expected an increase of nearly 18k versus actual unadjusted claims that were nearly unchanged. Still, there were no major aberrations in the state-level data, and the short- and medium-term trends remained firmly to the downside. Overall, the labor market remains off the tightest levels but is still historically tight and possibly tightening again.

**Continuing Claims** FELL -21k in the week ended September 9th to 1.662M, BELOW the 4-week average of 1.687M, BELOW the 13-week average of 1.702462M but 373k ABOVE the year-ago level.

## **Continuing Claims**

A downward trend has been in place since April.

Contingent Macro Advisors 2023 source: BLS via FRED

| wk chg (SA)         -20         4         -12         -3         -8         -10         23         6           Initial Jobless Claims NSA         176         176         191         193         199         214         228         20           wk chg (NSA)         0         -16         -2         -6         -14         -14         22         -           4-week avg (SA)         217         225         230         238         237         234         232         23           chg in 4wk avg         -8         -5         -8         0         3         3         3         -           13-week avg (SA)         230         235         238         242         242         242         241         23                                                                                                              | contingent ridero riavis       | 0.5 2025 5 | ource. DED | via i iteb |         |         |         |          |         |
|--------------------------------------------------------------------------------------------------------------------------------------------------------------------------------------------------------------------------------------------------------------------------------------------------------------------------------------------------------------------------------------------------------------------------------------------------------------------------------------------------------------------------------------------------------------------------------------------------------------------------------------------------------------------------------------------------------------------------------------------------------------------------------------------------------------------------------------|--------------------------------|------------|------------|------------|---------|---------|---------|----------|---------|
| wk chg (SA)         -20         4         -12         -3         -8         -10         23         6           Initial Jobless Claims NSA         176         176         191         193         199         214         228         20           wk chg (NSA)         0         -16         -2         -6         -14         -14         22         -           4-week avg (SA)         217         225         230         238         237         234         232         23           chg in 4wk avg         -8         -5         -8         0         3         3         3         -           13-week avg (SA)         230         235         238         242         242         242         241         23           chg in 13k avg         -5         -3         -3         -0         0         1         1         - | 9                              | Sep-16     | Sep-09     | Sep-02     | Aug-26  | Aug-19  | Aug-12  | Aug-05   | Jul-29  |
| Initial Jobless Claims NSA 176 176 191 193 199 214 228 20                                                                                                                                                                                                                                                                                                                                                                                                                                                                                                                                                                                                                                                                                                                                                                            | Initial Jobless Claims SA      | 201        | 221        | 217        | 229     | 232     | 240     | 250      | 227     |
| wk chg (NSA)       0       -16       -2       -6       -14       -14       22       -         4-week avg (SA)       217       225       230       238       237       234       232       23         chg in 4wk avg       -8       -5       -8       0       3       3       3       -         13-week avg (SA)       230       235       238       242       242       242       241       23         chg in 13k avg       -5       -3       -3       -0       0       1       1       -                                                                                                                                                                                                                                                                                                                                            | wk chg (SA)                    | -20        | 4          | -12        | -3      | -8      | -10     | 23       | 6       |
| 4-week avg (SA) 217 225 230 238 237 234 232 22 chg in 4wk avg -8 -5 -8 0 3 3 3 - 13-week avg (SA) 230 235 238 242 242 242 241 23 chg in 13k avg -5 -3 -3 -0 0 1 1 -                                                                                                                                                                                                                                                                                                                                                                                                                                                                                                                                                                                                                                                                  | Initial Jobless Claims NSA     | 176        | 176        | 191        | 193     | 199     | 214     | 228      | 206     |
| chg in 4wk avg     -8     -5     -8     0     3     3     3     -       13-week avg (SA)     230     235     238     242     242     242     241     23       chg in 13k avg     -5     -3     -3     -0     0     1     1     -                                                                                                                                                                                                                                                                                                                                                                                                                                                                                                                                                                                                     | wk chg (NSA)                   | 0          | -16        | -2         | -6      | -14     | -14     | 22       | -8      |
| 13-week avg (SA) 230 235 238 242 242 242 241 23 chg in 13k avg -5 -3 -3 -0 0 1 1 -                                                                                                                                                                                                                                                                                                                                                                                                                                                                                                                                                                                                                                                                                                                                                   | 4-week avg (SA)                | 217        | 225        | 230        | 238     | 237     | 234     | 232      | 228     |
| chg in 13k avg -5 -3 -3 -0 0 1 1 -                                                                                                                                                                                                                                                                                                                                                                                                                                                                                                                                                                                                                                                                                                                                                                                                   | chg in 4wk avg                 | -8         | -5         | -8         | 0       | 3       | 3       | 3        | -6      |
| Continuing Claims in 000s (one                                                                                                                                                                                                                                                                                                                                                                                                                                                                                                                                                                                                                                                                                                                                                                                                       | 13-week avg (SA)               | 230        | 235        | 238        | 242     | 242     | 242     | 241      | 239     |
| Continuing Claims in 000s (one Sep-09 Sep-02 Aug-26 Aug-19 Aug-12 Aug-05 Jul-29                                                                                                                                                                                                                                                                                                                                                                                                                                                                                                                                                                                                                                                                                                                                                      | chg in 13k avg                 | -5         | -3         | -3         | -0      | 0       | 1       | 1        | -1      |
| 00p-00   00p-02   Aug-10   Aug-12   Aug-00   0u1-20                                                                                                                                                                                                                                                                                                                                                                                                                                                                                                                                                                                                                                                                                                                                                                                  | Continuing Claims in 000s (one | Sep-09     | Sep-02     | Aug-2      | 6 Aug-1 | 9 Aug-1 | 12 Aug- | 05 Jul-2 | .9 Jul- |