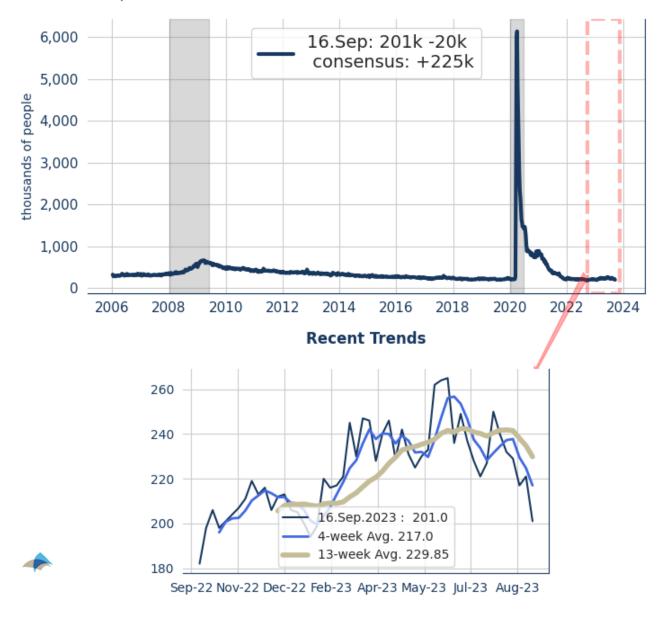

## **Jobless Claims: Fifth Decline**

**Bottom Line:** Claims fell for the fifth week after ticking higher in late July and early August. This latest report was influenced by seasonal factors, which had expected an increase of nearly 18k versus actual unadjusted claims that were nearly unchanged. Still, there were no major aberrations in the state-level data, and the short- and medium-term trends remained firmly to the downside. Overall, the labor market remains off the tightest levels but is still historically tight and possibly tightening again.

## **Initial Jobless Claims**

16.Sep: 201k -20k consensus: +225k

Contingent Macro Advisors 2023 source: BLS via FRED

**Initial Jobless Claims** FELL -20k in the week ended September 16th to 201k, BELOW the 4-week average of 217k, BELOW the 13-week average of 229.84615k but 10k ABOVE the year-ago level.

## **Continuing Claims**

A downward trend has been in place since April.

Contingent Macro Advisors 2023 source: BLS via FRED

| wk chg (SA)         -20         4         -12         -3         -8         -10         23         6           Initial Jobless Claims NSA         176         176         191         193         199         214         228         20           wk chg (NSA)         0         -16         -2         -6         -14         -14         22         -           4-week avg (SA)         217         225         230         238         237         234         232         23           chg in 4wk avg         -8         -5         -8         0         3         3         3         -           13-week avg (SA)         230         235         238         242         242         242         241         23                                                                                                              | contingent ridero riavis       | 0.5 2025 5 | ource. DED | via i iteb |         |         |         |          |         |
|--------------------------------------------------------------------------------------------------------------------------------------------------------------------------------------------------------------------------------------------------------------------------------------------------------------------------------------------------------------------------------------------------------------------------------------------------------------------------------------------------------------------------------------------------------------------------------------------------------------------------------------------------------------------------------------------------------------------------------------------------------------------------------------------------------------------------------------|--------------------------------|------------|------------|------------|---------|---------|---------|----------|---------|
| wk chg (SA)         -20         4         -12         -3         -8         -10         23         6           Initial Jobless Claims NSA         176         176         191         193         199         214         228         20           wk chg (NSA)         0         -16         -2         -6         -14         -14         22         -           4-week avg (SA)         217         225         230         238         237         234         232         23           chg in 4wk avg         -8         -5         -8         0         3         3         3         -           13-week avg (SA)         230         235         238         242         242         242         241         23           chg in 13k avg         -5         -3         -3         -0         0         1         1         - | 9                              | Sep-16     | Sep-09     | Sep-02     | Aug-26  | Aug-19  | Aug-12  | Aug-05   | Jul-29  |
| Initial Jobless Claims NSA 176 176 191 193 199 214 228 20                                                                                                                                                                                                                                                                                                                                                                                                                                                                                                                                                                                                                                                                                                                                                                            | Initial Jobless Claims SA      | 201        | 221        | 217        | 229     | 232     | 240     | 250      | 227     |
| wk chg (NSA)       0       -16       -2       -6       -14       -14       22       -         4-week avg (SA)       217       225       230       238       237       234       232       23         chg in 4wk avg       -8       -5       -8       0       3       3       3       -         13-week avg (SA)       230       235       238       242       242       242       241       23         chg in 13k avg       -5       -3       -3       -0       0       1       1       -                                                                                                                                                                                                                                                                                                                                            | wk chg (SA)                    | -20        | 4          | -12        | -3      | -8      | -10     | 23       | 6       |
| 4-week avg (SA) 217 225 230 238 237 234 232 22 chg in 4wk avg -8 -5 -8 0 3 3 3 - 13-week avg (SA) 230 235 238 242 242 242 241 23 chg in 13k avg -5 -3 -3 -0 0 1 1 -                                                                                                                                                                                                                                                                                                                                                                                                                                                                                                                                                                                                                                                                  | Initial Jobless Claims NSA     | 176        | 176        | 191        | 193     | 199     | 214     | 228      | 206     |
| chg in 4wk avg     -8     -5     -8     0     3     3     3     -       13-week avg (SA)     230     235     238     242     242     242     241     23       chg in 13k avg     -5     -3     -3     -0     0     1     1     -                                                                                                                                                                                                                                                                                                                                                                                                                                                                                                                                                                                                     | wk chg (NSA)                   | 0          | -16        | -2         | -6      | -14     | -14     | 22       | -8      |
| 13-week avg (SA) 230 235 238 242 242 242 241 23 chg in 13k avg -5 -3 -3 -0 0 1 1 -                                                                                                                                                                                                                                                                                                                                                                                                                                                                                                                                                                                                                                                                                                                                                   | 4-week avg (SA)                | 217        | 225        | 230        | 238     | 237     | 234     | 232      | 228     |
| chg in 13k avg -5 -3 -3 -0 0 1 1 -                                                                                                                                                                                                                                                                                                                                                                                                                                                                                                                                                                                                                                                                                                                                                                                                   | chg in 4wk avg                 | -8         | -5         | -8         | 0       | 3       | 3       | 3        | -6      |
| Continuing Claims in 000s (one                                                                                                                                                                                                                                                                                                                                                                                                                                                                                                                                                                                                                                                                                                                                                                                                       | 13-week avg (SA)               | 230        | 235        | 238        | 242     | 242     | 242     | 241      | 239     |
| Continuing Claims in 000s (one Sep-09 Sep-02 Aug-26 Aug-19 Aug-12 Aug-05 Jul-29                                                                                                                                                                                                                                                                                                                                                                                                                                                                                                                                                                                                                                                                                                                                                      | chg in 13k avg                 | -5         | -3         | -3         | -0      | 0       | 1       | 1        | -1      |
| 00p-00   00p-02   Aug-10   Aug-12   Aug-00   0u1-20                                                                                                                                                                                                                                                                                                                                                                                                                                                                                                                                                                                                                                                                                                                                                                                  | Continuing Claims in 000s (one | Sep-09     | Sep-02     | Aug-2      | 6 Aug-1 | 9 Aug-1 | 12 Aug- | 05 Jul-2 | .9 Jul- |