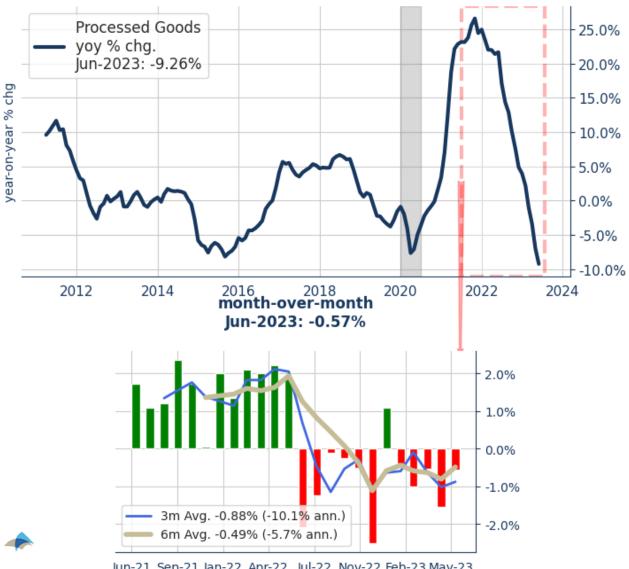

### **Processed Goods**

Jun-21 Sep-21 Jan-22 Apr-22 Jul-22 Nov-22 Feb-23 May-23

Month-over-month % change for most recent months, followed by annualized % changes for periods noted. 5- and 10-year are simple averages of annual % changes.

|                                  | notea. 5 | - and Tu-y | ear are sim     | iple averag     | es of annua | ıı % change | es.     |        |
|----------------------------------|----------|------------|-----------------|-----------------|-------------|-------------|---------|--------|
| US PPI - Details                 | Jun-23   | May-23     | 3m ann %<br>chg | 6m ann %<br>chg | YoY % chg   | 2022        | 2021    | 5у     |
| Processed<br>Goods               | -0.57%   | -1.54%     | -10.08%         | -5.73%          | -9.26%      | 4.86%       | 24.44%  | 5.31%  |
| Unprocessed<br>Goods             | -2.05%   | -5.00%     | -19.46%         | -33.00%         | -32.59%     | 10.74%      | 39.89%  | 3.80%  |
| Motor Vehicles                   | -0.14%   | 0.06%      | -1.94%          | 0.91%           | 1.96%       | 4.67%       | 2.59%   | 1.70%  |
| Pharmaceutical                   | 0.15%    | 0.04%      | 1.66%           | 3.37%           | 2.61%       | 1.87%       | 1.34%   | 1.74%  |
| Chemicals                        | -2.72%   | -1.94%     | -16.31%         | -10.75%         | -17.28%     | -1.01%      | 39.84%  | 3.92%  |
| Lumber                           | 1.85%    | -1.36%     | 16.11%          | -7.83%          | -18.65%     | -23.82%     | 18.92%  | 4.09%  |
| Steel Mill<br>Products           | -0.55%   | 5.12%      | 37.60%          | 19.21%          | -17.98%     | -29.81%     | 128.05% | 10.91% |
| Outpatient healthcare            | 0.07%    | 0.13%      | 2.39%           | 3.08%           | 1.71%       | 1.53%       | 3.27%   | 2.19%  |
| Inpatient<br>healthcare          | 0.38%    | 0.26%      | 3.81%           | 4.97%           | 4.96%       | 4.63%       | 2.61%   | 3.36%  |
| Food and alcohol retailing       | 2.32%    | 1.53%      | 11.95%          | 12.49%          | 12.02%      | 17.69%      | 8.38%   | 7.22%  |
| Apparel and jewelry retailing    | -0.16%   | 4.49%      | -0.02%          | 2.15%           | 1.61%       | 0.20%       | 16.76%  | 3.12%  |
| Airline<br>passenger<br>services | 1.08%    | -0.82%     | -10.81%         | -0.91%          | -1.10%      | 16.91%      | 21.95%  | 2.62%  |
| Inv Mgmt &<br>Brokerage          | -0.37%   | 3.17%      | 9.74%           | 14.51%          | 34.35%      | 21.75%      | 8.43%   | 6.38%  |
| Business<br>Loans                | -0.46%   | -0.52%     | 13.52%          | 30.69%          | 69.84%      | 71.01%      | 14.17%  | 14.66% |
| Legal Services                   | 0.26%    | -0.20%     | 1.05%           | 6.54%           | 6.00%       | 4.90%       | 4.24%   | 4.65%  |
| Truck Transport                  | -2.13%   | -0.52%     | -20.33%         | -18.92%         | -13.66%     | 8.55%       | 17.90%  | 3.56%  |
| Machinery & Equip.               | -0.16%   | 1.00%      | -9.25%          | -6.45%          | 0.32%       | 9.97%       | 14.77%  | 5.79%  |