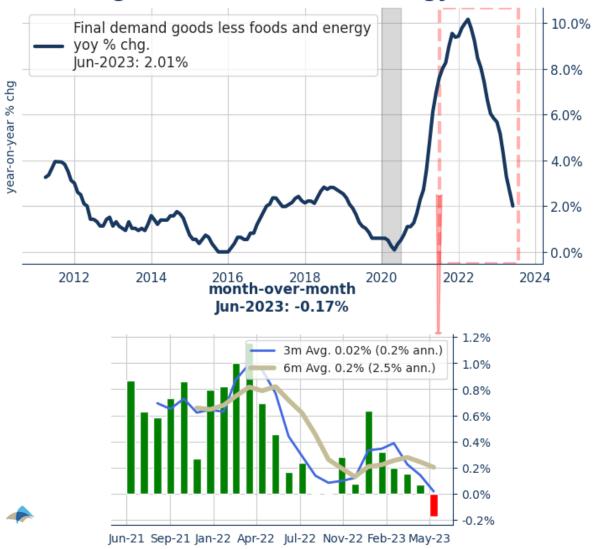

last three- and six months. Disinflation appears to be bottoming at very low levels in the goods sector. Producer prices in the services sector remain tame, but there has been a slight uptrend in services outside of transportation and warehousing services that bear close watching.

Overall, producer prices continue to show disinflationary trends that will likely garner headlines. However, there is a modest reacceleration in pipeline inflation for services sectors that will likely support overall producer prices over the remainder of the year.

Final Demand
June: +0.24%, consensus: +0.4%



# Final demand less food and energy June: +2.41%, consensus: +2.6%



### **Final demand** foods



Jun-21 Sep-21 Jan-22 Apr-22 Jul-22 Nov-22 Feb-23 May-23

## Final demand goods less foods and energy



# Final demand services



# Final demand trade services



Jun-21 Sep-21 Jan-22 Apr-22 Jul-22 Nov-22 Feb-23 May-23

# Final demand transportation and warehousing services



## Final demand services less trade, transportation, and warehousing



# Final demand construction



### **Processed Goods**



Jun-21 Sep-21 Jan-22 Apr-22 Jul-22 Nov-22 Feb-23 May-23

### **Unprocessed Goods**



| Jun-23 | May-23                    |                                                                                                     |                                                                                                                                                                 | YoY %