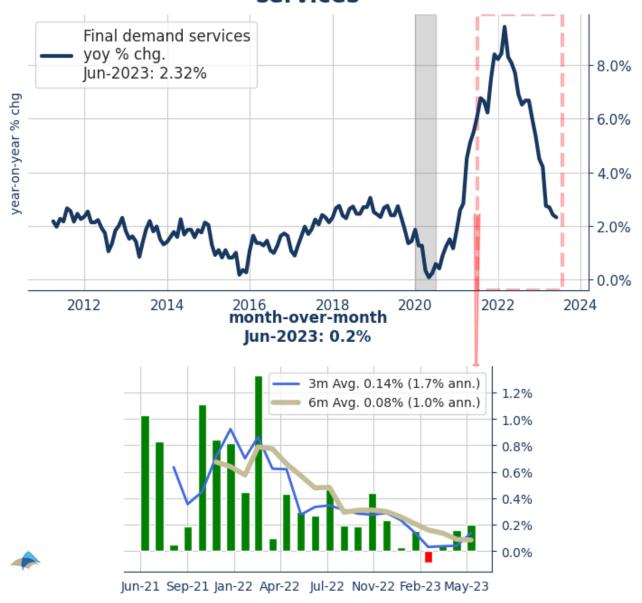

. Disinflation appears to be bottoming at very low levels in the goods sector. Producer prices in the services sector remain tame, but there has been a slight uptrend in services outside of transportation and warehousing services that bear close watching.

Overall, producer prices continue to show disinflationary trends that will likely garner headlines. However, there is a modest reacceleration in pipeline inflation for services sectors that will likely support overall producer prices over the remainder of the year.

Final Demand
June: +0.24%, consensus: +0.4%



# Final demand less food and energy June: +2.41%, consensus: +2.6%



### **Final demand** foods



Jun-21 Sep-21 Jan-22 Apr-22 Jul-22 Nov-22 Feb-23 May-23

## Final demand goods less foods and energy



# Final demand services



# Final demand trade services



Jun-21 Sep-21 Jan-22 Apr-22 Jul-22 Nov-22 Feb-23 May-23

# Final demand transportation and warehousing services



## Final demand services less trade, transportation, and warehousing



# Final demand construction



### **Processed Goods**



Jun-21 Sep-21 Jan-22 Apr-22 Jul-22 Nov-22 Feb-23 May-23

### **Unprocessed Goods**



| Jun-23 | May-23                    |                                                                                                     |                                                                                                                                                                 | YoY %