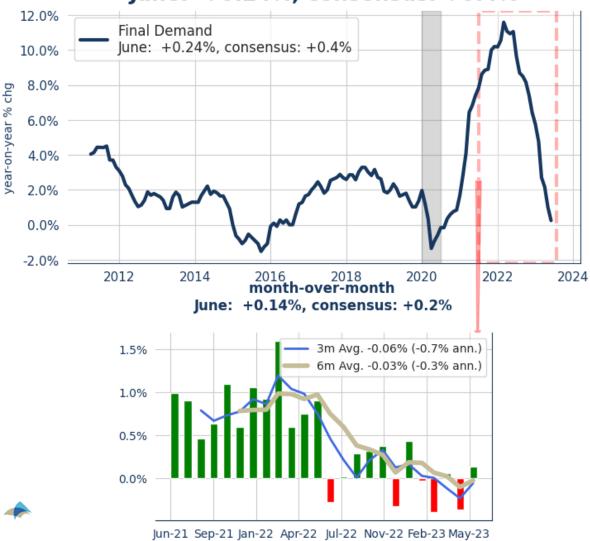

### **Producer Prices: Disinflation But Details Worth Watching**

**Bottom Line:** Producer prices rose even less than expected again in June as pipeline inflation on the goods side of the economy continues to decelerate sharply. At the headline level, producer prices have seen deflation in the last three- and six months. Excluding food and energy, core prices rose just over 1.3% annualized in the last three- and six months. Disinflation appears to be bottoming at very low levels in the goods sector. Producer prices in the services sector remain tame, but there has been a slight uptrend in services outside of transportation and warehousing services that bear close watching.

Final Demand
June: +0.24%, consensus: +0.4%