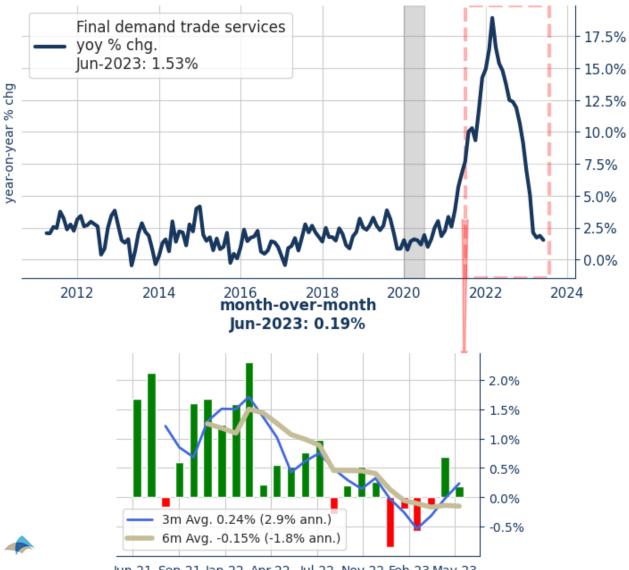

# Final demand trade services

Jun-21 Sep-21 Jan-22 Apr-22 Jul-22 Nov-22 Feb-23 May-23