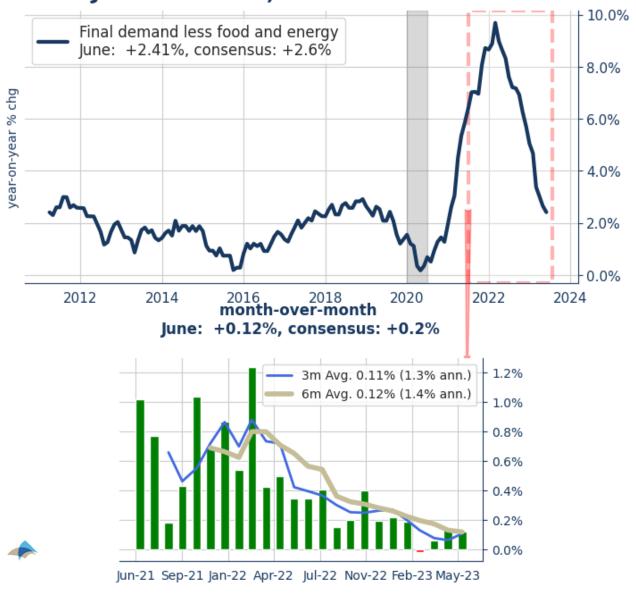

### **Producer Prices: Disinflation But Details Worth Watching**

**Bottom Line:** Producer prices rose even less than expected again in June as pipeline inflation on the goods side of the economy continues to decelerate sharply. At the headline level, producer prices have seen deflation in the last three- and six months. Excluding food and energy, core prices rose just over 1.3% annualized in the last three- and six months. Disinflation appears to be bottoming at very low levels in the goods sector. Producer prices in the services sector remain tame, but there has been a slight uptrend in services outside of transportation and warehousing services that bear close watching.

# Final demand less food and energy June: +2.41%, consensus: +2.6%