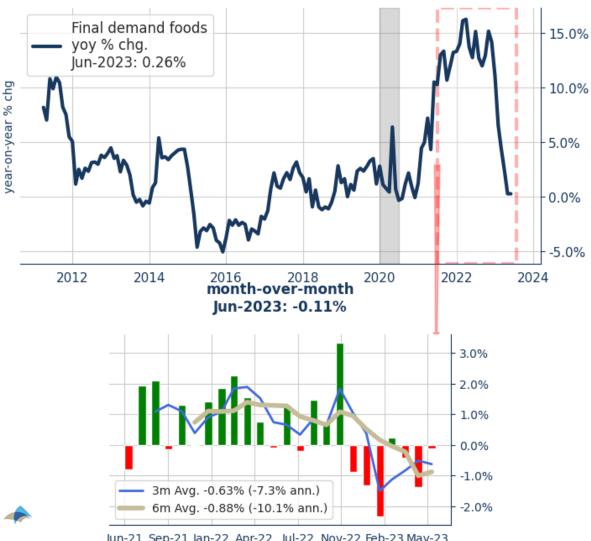

### **Final demand** foods

Jun-21 Sep-21 Jan-22 Apr-22 Jul-22 Nov-22 Feb-23 May-23