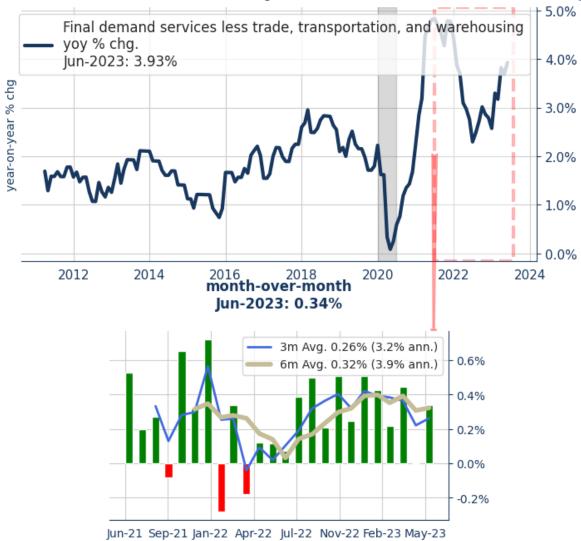

services that bear close watching.

Overall, producer prices continue to show disinflationary trends that will likely garner headlines. However, there is a modest reacceleration in pipeline inflation for services sectors that will likely support overall producer prices over the remainder of the year.

Final Demand
June: +0.24%, consensus: +0.4%



# Final demand less food and energy June: +2.41%, consensus: +2.6%



### **Final demand** foods



Jun-21 Sep-21 Jan-22 Apr-22 Jul-22 Nov-22 Feb-23 May-23

## Final demand goods less foods and energy



# Final demand services



# Final demand trade services



Jun-21 Sep-21 Jan-22 Apr-22 Jul-22 Nov-22 Feb-23 May-23

# Final demand transportation and warehousing services



## Final demand services less trade, transportation, and warehousing



# Final demand construction



### **Processed Goods**



Jun-21 Sep-21 Jan-22 Apr-22 Jul-22 Nov-22 Feb-23 May-23

### **Unprocessed Goods**



| Jun-23 | May-23                    |                                                                                                     |                                                                                                                                                                 | YoY %                                                                                                                                                                                                   | 2022