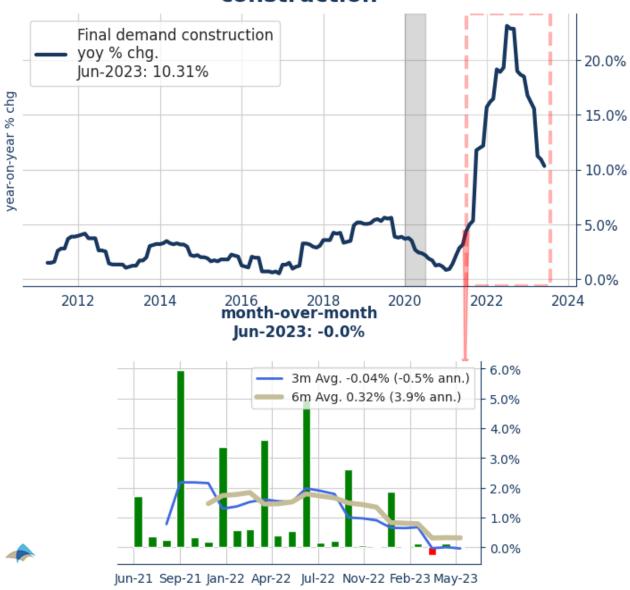

# Final demand construction

| Final demand trade services                                      | 0.19%  | 0.69%  | 2.86%   | -1.80%  | 1.53%  | 9.18%  | 14.26% | 5.39% |
|------------------------------------------------------------------|--------|--------|---------|---------|--------|--------|--------|-------|
| Final demand<br>transportation<br>and<br>warehousing<br>services | -0.94% | -0.52% | -14.57% | -11.20% | -7.66% | 10.84% | 17.02% | 3.51% |
| Final demand construction                                        | -0.00% | 0.13%  | -0.47%  | 3.84%   | 10.31% | 18.47% | 12.17% | 8.46% |