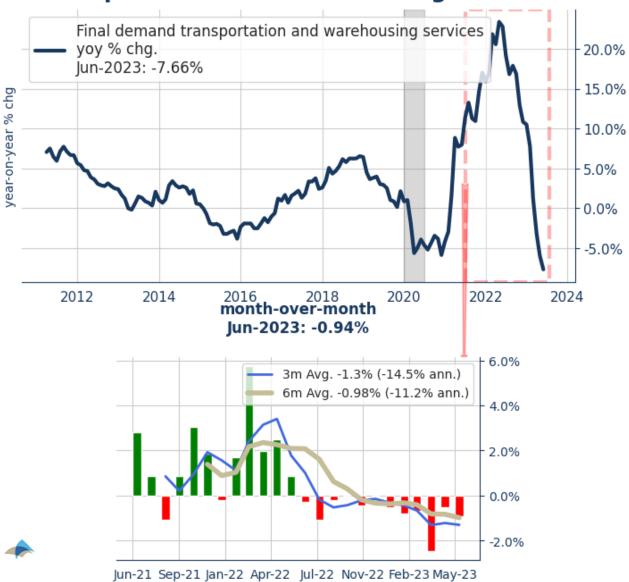

n a slight uptrend in services outside of transportation and warehousing services that bear close watching.

Overall, producer prices continue to show disinflationary trends that will likely garner headlines. However, there is a modest reacceleration in pipeline inflation for services sectors that will likely support overall producer prices over the remainder of the year.

Final Demand
June: +0.24%, consensus: +0.4%



# Final demand less food and energy June: +2.41%, consensus: +2.6%



### **Final demand** foods



Jun-21 Sep-21 Jan-22 Apr-22 Jul-22 Nov-22 Feb-23 May-23

## Final demand goods less foods and energy



# Final demand services



# Final demand trade services



Jun-21 Sep-21 Jan-22 Apr-22 Jul-22 Nov-22 Feb-23 May-23

# Final demand transportation and warehousing services



## Final demand services less trade, transportation, and warehousing



# Final demand construction



### **Processed Goods**



Jun-21 Sep-21 Jan-22 Apr-22 Jul-22 Nov-22 Feb-23 May-23

### **Unprocessed Goods**



| Jun-23 | May-23                    |                                                                                                     |                                                                                                                                                                 | YoY %                                                                                                                                                                                                   | 2022