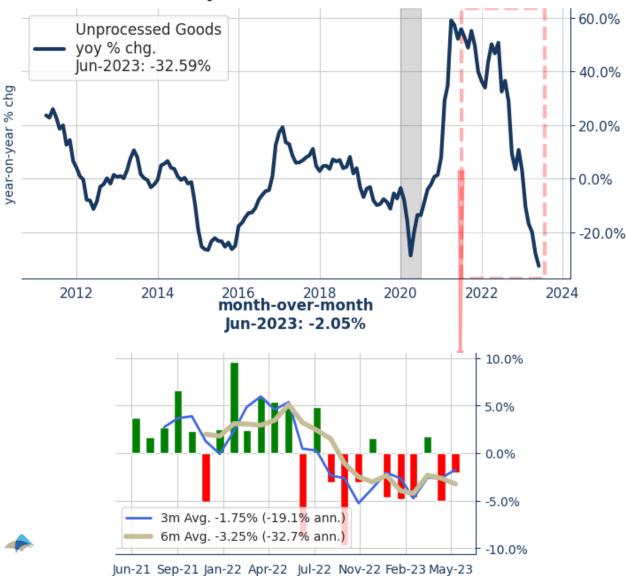

### **Unprocessed Goods**

| Jun-23 | May-23                    |                                                                                                     |                                                                                                                                                                 | YoY %                                                                                                                                                                                                   | 2022                                                                                                                                                                                                                                                                                                                                                               | 2021                                                                                                                                                                                                                                                                                                                                                                                                                                    | 5y                                                                                                                                                                                                                                                                                                                                                                                                                                                                                                             |
|--------|---------------------------|-----------------------------------------------------------------------------------------------------|-----------------------------------------------------------------------------------------------------------------------------------------------------------------|---------------------------------------------------------------------------------------------------------------------------------------------------------------------------------------------------------|--------------------------------------------------------------------------------------------------------------------------------------------------------------------------------------------------------------------------------------------------------------------------------------------------------------------------------------------------------------------|-----------------------------------------------------------------------------------------------------------------------------------------------------------------------------------------------------------------------------------------------------------------------------------------------------------------------------------------------------------------------------------------------------------------------------------------|----------------------------------------------------------------------------------------------------------------------------------------------------------------------------------------------------------------------------------------------------------------------------------------------------------------------------------------------------------------------------------------------------------------------------------------------------------------------------------------------------------------|
| 0.14%  | -0.37%                    | -0.69%                                                                                              | -0.32%                                                                                                                                                          | 0.24%                                                                                                                                                                                                   | 6.41%                                                                                                                                                                                                                                                                                                                                                              | 10.20%                                                                                                                                                                                                                                                                                                                                                                                                                                  | 3.93%                                                                                                                                                                                                                                                                                                                                                                                                                                                                                                          |
| 0.12%  | 0.14%                     | 1.28%                                                                                               | 1.41%                                                                                                                                                           | 2.41%                                                                                                                                                                                                   | 5.72%                                                                                                                                                                                                                                                                                                                                                              | 8.72%                                                                                                                                                                                                                                                                                                                                                                                                                                   | 3.76%                                                                                                                                                                                                                                                                                                                                                                                                                                                                                                          |
| -0.00% | -1.55%                    | -5.63%                                                                                              | -3.32%                                                                                                                                                          | -4.19%                                                                                                                                                                                                  | 7.87%                                                                                                                                                                                                                                                                                                                                                              | 13.94%                                                                                                                                                                                                                                                                                                                                                                                                                                  | 4.44%                                                                                                                                                                                                                                                                                                                                                                                                                                                                                                          |
| -0.17% | 0.07%                     | 0.22%                                                                                               | 2.45%                                                                                                                                                           | 2.01%                                                                                                                                                                                                   | 5.84%                                                                                                                                                                                                                                                                                                                                                              | 9.38%                                                                                                                                                                                                                                                                                                                                                                                                                                   | 3.98%                                                                                                                                                                                                                                                                                                                                                                                                                                                                                                          |
| 0.20%  | 0.16%                     | 1.65%                                                                                               | 1.01%                                                                                                                                                           | 2.32%                                                                                                                                                                                                   | 5.34%                                                                                                                                                                                                                                                                                                                                                              | 8.41%                                                                                                                                                                                                                                                                                                                                                                                                                                   | 3.56%                                                                                                                                                                                                                                                                                                                                                                                                                                                                                                          |
|        | <b>0.14% 0.12%</b> -0.00% | 0.14%       -0.37%         0.12%       0.14%         -0.00%       -1.55%         -0.17%       0.07% | Jun-23     May-23     chg       0.14%     -0.37%     -0.69%       0.12%     0.14%     1.28%       -0.00%     -1.55%     -5.63%       -0.17%     0.07%     0.22% | 0.14%       -0.37%       -0.69%       -0.32%         0.12%       0.14%       1.28%       1.41%         -0.00%       -1.55%       -5.63%       -3.32%         -0.17%       0.07%       0.22%       2.45% | Jun-23         May-23         chg         chg         chg           0.14%         -0.37%         -0.69%         -0.32%         0.24%           0.12%         0.14%         1.28%         1.41%         2.41%           -0.00%         -1.55%         -5.63%         -3.32%         -4.19%           -0.17%         0.07%         0.22%         2.45%         2.01% | Jun-23         May-23         chg         chg         chg         2022           0.14%         -0.37%         -0.69%         -0.32%         0.24%         6.41%           0.12%         0.14%         1.28%         1.41%         2.41%         5.72%           -0.00%         -1.55%         -5.63%         -3.32%         -4.19%         7.87%           -0.17%         0.07%         0.22%         2.45%         2.01%         5.84% | Jun-23         May-23         chg         chg         chg         2022         2021           0.14%         -0.37%         -0.69%         -0.32%         0.24%         6.41%         10.20%           0.12%         0.14%         1.28%         1.41%         2.41%         5.72%         8.72%           -0.00%         -1.55%         -5.63%         -3.32%         -4.19%         7.87%         13.94%           -0.17%         0.07%         0.22%         2.45%         2.01%         5.84%         9.38% |

Month-over-month % change for most recent months, followed by annualized % changes for periods noted. 5- and 10-year are simple averages of annual % changes.

|                                  | notea. 5 | - and Tu-y | ear are sim     | iple averag     | es of annua | ıı % change | es.     |        |
|----------------------------------|----------|------------|-----------------|-----------------|-------------|-------------|---------|--------|
| US PPI - Details                 | Jun-23   | May-23     | 3m ann %<br>chg | 6m ann %<br>chg | YoY % chg   | 2022        | 2021    | 5у     |
| Processed<br>Goods               | -0.57%   | -1.54%     | -10.08%         | -5.73%          | -9.26%      | 4.86%       | 24.44%  | 5.31%  |
| Unprocessed<br>Goods             | -2.05%   | -5.00%     | -19.46%         | -33.00%         | -32.59%     | 10.74%      | 39.89%  | 3.80%  |
| Motor Vehicles                   | -0.14%   | 0.06%      | -1.94%          | 0.91%           | 1.96%       | 4.67%       | 2.59%   | 1.70%  |
| Pharmaceutical                   | 0.15%    | 0.04%      | 1.66%           | 3.37%           | 2.61%       | 1.87%       | 1.34%   | 1.74%  |
| Chemicals                        | -2.72%   | -1.94%     | -16.31%         | -10.75%         | -17.28%     | -1.01%      | 39.84%  | 3.92%  |
| Lumber                           | 1.85%    | -1.36%     | 16.11%          | -7.83%          | -18.65%     | -23.82%     | 18.92%  | 4.09%  |
| Steel Mill<br>Products           | -0.55%   | 5.12%      | 37.60%          | 19.21%          | -17.98%     | -29.81%     | 128.05% | 10.91% |
| Outpatient healthcare            | 0.07%    | 0.13%      | 2.39%           | 3.08%           | 1.71%       | 1.53%       | 3.27%   | 2.19%  |
| Inpatient<br>healthcare          | 0.38%    | 0.26%      | 3.81%           | 4.97%           | 4.96%       | 4.63%       | 2.61%   | 3.36%  |
| Food and alcohol retailing       | 2.32%    | 1.53%      | 11.95%          | 12.49%          | 12.02%      | 17.69%      | 8.38%   | 7.22%  |
| Apparel and jewelry retailing    | -0.16%   | 4.49%      | -0.02%          | 2.15%           | 1.61%       | 0.20%       | 16.76%  | 3.12%  |
| Airline<br>passenger<br>services | 1.08%    | -0.82%     | -10.81%         | -0.91%          | -1.10%      | 16.91%      | 21.95%  | 2.62%  |
| Inv Mgmt &<br>Brokerage          | -0.37%   | 3.17%      | 9.74%           | 14.51%          | 34.35%      | 21.75%      | 8.43%   | 6.38%  |
| Business<br>Loans                | -0.46%   | -0.52%     | 13.52%          | 30.69%          | 69.84%      | 71.01%      | 14.17%  | 14.66% |
| Legal Services                   | 0.26%    | -0.20%     | 1.05%           | 6.54%           | 6.00%       | 4.90%       | 4.24%   | 4.65%  |
| Truck Transport                  | -2.13%   | -0.52%     | -20.33%         | -18.92%         | -13.66%     | 8.55%       | 17.90%  | 3.56%  |
| Machinery & Equip.               | -0.16%   | 1.00%      | -9.25%          | -6.45%          | 0.32%       | 9.97%       | 14.77%  | 5.79%  |