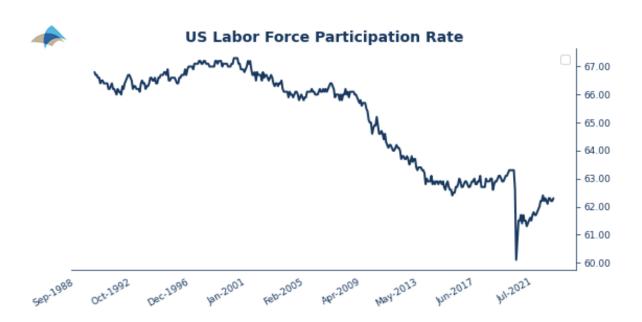

**Household employment** rose by 717k while the labor force increased by 439k, resulting in a decrease in the number of unemployed of 278k.

The Labor Force Participation Rate ROSE by 0.1 percentage points to 62.3%.

| Unemployment<br>Rate                             | 3.50      | 3.60      | 3.60      | 3.60      | 3.60      | 5.37      | 4.90      |
|--------------------------------------------------|-----------|-----------|-----------|-----------|-----------|-----------|-----------|
| U6<br>Unemployment<br>Rate                       | 6.50      | 6.70      | 6.60      | 6.70      | 6.90      | 9.40      | 9.00      |
| Not in Labor<br>Force - Want a<br>Job            | 4948.00   | 5211.00   | 5166.70   | 5501.20   | 5639.30   | 6329.08   | 5876.80   |
| US Population (civilian noninst.)                | 264844.00 | 264708.00 | 264695.70 | 264439.80 | 263973.50 | 261445.17 | 260542.70 |
| Working Part-<br>Time for<br>Economic<br>Reasons | 3878.00   | 3688.00   | 3743.30   | 3856.30   | 3930.00   | 4913.75   | 5051.00   |
| Mean Duration of<br>Unemployment                 | 19.50     | 21.40     | 20.60     | 21.10     | 22.60     | 28.72     | 22.80     |
| Labor Force<br>(000s people)                     | 164966.00 | 164527.00 | 164713.00 | 164577.00 | 164290.70 | 161212.08 | 162375.60 |
| Participation Rate                               | 62.30     | 62.20     | 62.20     | 62.20     | 62.20     | 61.66     | 62.30     |
| Total Employment<br>(Household<br>Survey)        | 159244.00 | 158527.00 | 158788.00 | 158696.70 | 158296.50 | 152586.25 | 154398.60 |
| Pre-Pandemic                                     | 61.10     | 61.10     | 61.10     | 61.10     | 61.10     | 61.10     | 61.10     |