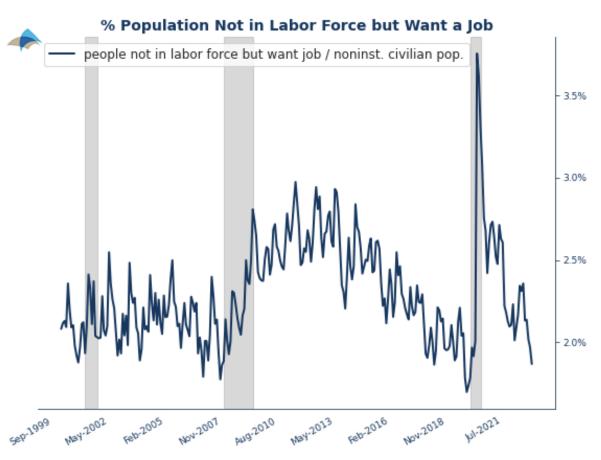

The Employment-Population Ratio ROSE by 0.2 percentage points to 60.1%.

The number of people **Working Part-Time for Economic Reasons** ROSE by 187k to 3,810k. while Long-Term Unemployment FELL by 146k to 1,069k (accounting for 18.7% of the unemployed), while the Mean Duration of Unemployment FELL by 1.9 weeks to 19.5 weeks. There are now 5.7 million people officially unemployed. In addition, there are another 5,176k people who say they want a job but are not currently looking for one. Finally, another 3,810k people are working part-time because of slack economic conditions.

| Unemployment<br>Rate                             | 3.50      | 3.60      | 3.60      | 3.60      | 3.60      | 5.37      | 4.90      |
|--------------------------------------------------|-----------|-----------|-----------|-----------|-----------|-----------|-----------|
| U6<br>Unemployment<br>Rate                       | 6.50      | 6.70      | 6.60      | 6.70      | 6.90      | 9.40      | 9.00      |
| Not in Labor<br>Force - Want a<br>Job            | 4948.00   | 5211.00   | 5166.70   | 5501.20   | 5639.30   | 6329.08   | 5876.80   |
| US Population (civilian noninst.)                | 264844.00 | 264708.00 | 264695.70 | 264439.80 | 263973.50 | 261445.17 | 260542.70 |
| Working Part-<br>Time for<br>Economic<br>Reasons | 3878.00   | 3688.00   | 3743.30   | 3856.30   | 3930.00   | 4913.75   | 5051.00   |
| Mean Duration of<br>Unemployment                 | 19.50     | 21.40     | 20.60     | 21.10     | 22.60     | 28.72     | 22.80     |
| Labor Force<br>(000s people)                     | 164966.00 | 164527.00 | 164713.00 | 164577.00 | 164290.70 | 161212.08 | 162375.60 |
| Participation Rate                               | 62.30     | 62.20     | 62.20     | 62.20     | 62.20     | 61.66     | 62.30     |
| Total Employment<br>(Household<br>Survey)        | 159244.00 | 158527.00 | 158788.00 | 158696.70 | 158296.50 | 152586.25 | 154398.60 |
| Pre-Pandemic                                     | 61.10     | 61.10     | 61.10     | 61.10     | 61.10     | 61.10     | 61.10     |