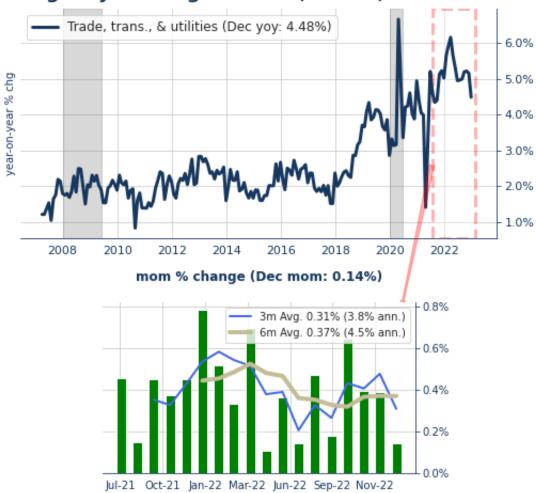

In December, the job gains were in:

- Trade, Transportation & Utilities (+18k with 9k of those in Retail Trade),
- Professional & Business Services (-6k with a slip of 35.0k in Temp Help Services),
- Education & Health Services (+74k),
- Leisure & Hospitality (+67k),
- Construction (+28k),
- Other Services (+14k),
- Manufacturing (+8k), and

## Avg Hrly Earnings - Trade, trans., & utilities