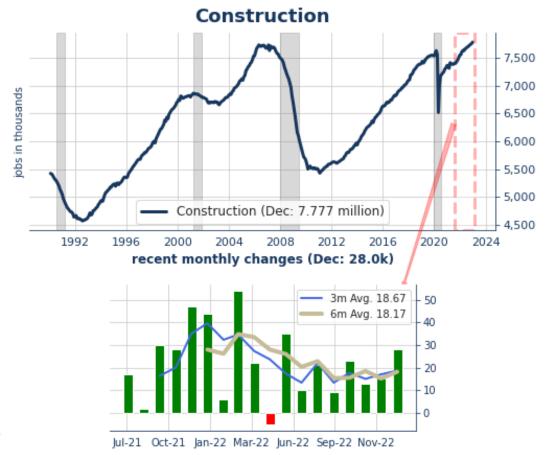

In December, the job gains were in:

- Trade, Transportation & Utilities (+18k with 9k of those in Retail Trade),
- Professional & Business Services (-6k with a slip of 35.0k in Temp Help Services),
- Education & Health Services (+74k),
- Leisure & Hospitality (+67k),
- Construction (+28k),
- Other Services (+14k),
- Manufacturing (+8k), and

| Financial activities (9.0Mil.) | 5.00  | 11.00 | 9.00  | 7.70  | 11.20 | 11.83 | 8.40  |
|--------------------------------|-------|-------|-------|-------|-------|-------|-------|
| Construction (7.8Mil.)         | 28.00 | 15.00 | 18.70 | 18.20 | 19.20 | 15.75 | 11.40 |
| Other serv.<br>(5.8Mil.)       | 14.00 | 22.00 | 16.00 | 15.80 | 14.40 | 23.75 | -0.50 |
| Information<br>(3.1Mil.)       | -5.00 | 22.00 | 7.00  | 8.70  | 12.30 | 16.17 | 4.10  |
| Mining & logging (0.6Mil.)     | 4.00  | 4.00  | 3.30  | 2.70  | 4.50  | 3.00  | -0.80 |