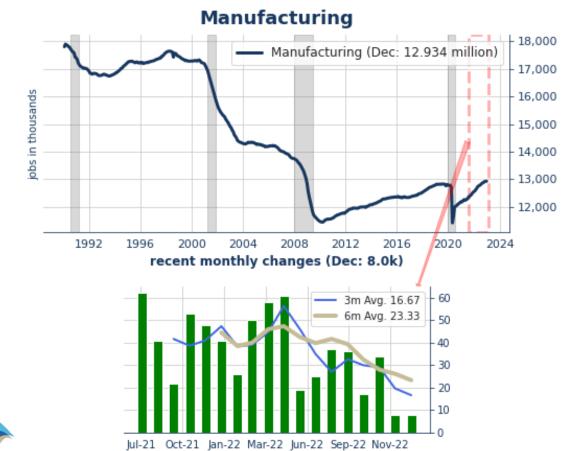

In December, the job gains were in:

- Trade, Transportation & Utilities (+18k with 9k of those in Retail Trade),
- Professional & Business Services (-6k with a slip of 35.0k in Temp Help Services),
- Education & Health Services (+74k),
- Leisure & Hospitality (+67k),
- Construction (+28k),
- Other Services (+14k),
- Manufacturing (+8k), and

#### Education & health serv.

| Dec-22 | Nov-22                                    | 3m. avg.                                                                                                                        | 6m. avg.                                                                                                                                                                                     | 12m. avg.                                                                                                                                                                                                                                                | 2021                                                                                                                                                                                                                                                                                                                                                                            | 5y                                                                                                                                                                                                                                                                                                                                                                                                                                                        |
|--------|-------------------------------------------|---------------------------------------------------------------------------------------------------------------------------------|----------------------------------------------------------------------------------------------------------------------------------------------------------------------------------------------|----------------------------------------------------------------------------------------------------------------------------------------------------------------------------------------------------------------------------------------------------------|---------------------------------------------------------------------------------------------------------------------------------------------------------------------------------------------------------------------------------------------------------------------------------------------------------------------------------------------------------------------------------|-----------------------------------------------------------------------------------------------------------------------------------------------------------------------------------------------------------------------------------------------------------------------------------------------------------------------------------------------------------------------------------------------------------------------------------------------------------|
| 223.00 | 256.00                                    | 247.30                                                                                                                          | 306.70                                                                                                                                                                                       | 375.20                                                                                                                                                                                                                                                   | 561.92                                                                                                                                                                                                                                                                                                                                                                          | 103.60                                                                                                                                                                                                                                                                                                                                                                                                                                                    |
| 27.00  | -41.00                                    | -3.70                                                                                                                           | 7.00                                                                                                                                                                                         | 48.60                                                                                                                                                                                                                                                    | 83.75                                                                                                                                                                                                                                                                                                                                                                           | 21.20                                                                                                                                                                                                                                                                                                                                                                                                                                                     |
| 78.00  | 90.00                                     | 81.70                                                                                                                           | 88.50                                                                                                                                                                                        | 79.20                                                                                                                                                                                                                                                    | 49.08                                                                                                                                                                                                                                                                                                                                                                           | 25.10                                                                                                                                                                                                                                                                                                                                                                                                                                                     |
| 3.00   | 54.00                                     | 33.70                                                                                                                           | 43.80                                                                                                                                                                                        | 25.00                                                                                                                                                                                                                                                    | 37.50                                                                                                                                                                                                                                                                                                                                                                           | 1.00                                                                                                                                                                                                                                                                                                                                                                                                                                                      |
| -6.00  | -8.00                                     | -0.30                                                                                                                           | 22.80                                                                                                                                                                                        | 50.40                                                                                                                                                                                                                                                    | 94.33                                                                                                                                                                                                                                                                                                                                                                           | 29.20                                                                                                                                                                                                                                                                                                                                                                                                                                                     |
| 67.00  | 79.00                                     | 65.30                                                                                                                           | 68.20                                                                                                                                                                                        | 78.80                                                                                                                                                                                                                                                    | 196.33                                                                                                                                                                                                                                                                                                                                                                          | -2.20                                                                                                                                                                                                                                                                                                                                                                                                                                                     |
| 8.00   | 8.00                                      | 16.70                                                                                                                           | 23.30                                                                                                                                                                                        | 31.60                                                                                                                                                                                                                                                    | 30.42                                                                                                                                                                                                                                                                                                                                                                           | 6.70                                                                                                                                                                                                                                                                                                                                                                                                                                                      |
|        | 223.00<br>27.00<br>78.00<br>3.00<br>-6.00 | 223.00     256.00       27.00     -41.00       78.00     90.00       3.00     54.00       -6.00     -8.00       67.00     79.00 | 223.00     256.00     247.30       27.00     -41.00     -3.70       78.00     90.00     81.70       3.00     54.00     33.70       -6.00     -8.00     -0.30       67.00     79.00     65.30 | 223.00     256.00     247.30     306.70       27.00     -41.00     -3.70     7.00       78.00     90.00     81.70     88.50       3.00     54.00     33.70     43.80       -6.00     -8.00     -0.30     22.80       67.00     79.00     65.30     68.20 | 223.00       256.00       247.30       306.70       375.20         27.00       -41.00       -3.70       7.00       48.60         78.00       90.00       81.70       88.50       79.20         3.00       54.00       33.70       43.80       25.00         -6.00       -8.00       -0.30       22.80       50.40         67.00       79.00       65.30       68.20       78.80 | 223.00       256.00       247.30       306.70       375.20       561.92         27.00       -41.00       -3.70       7.00       48.60       83.75         78.00       90.00       81.70       88.50       79.20       49.08         3.00       54.00       33.70       43.80       25.00       37.50         -6.00       -8.00       -0.30       22.80       50.40       94.33         67.00       79.00       65.30       68.20       78.80       196.33 |