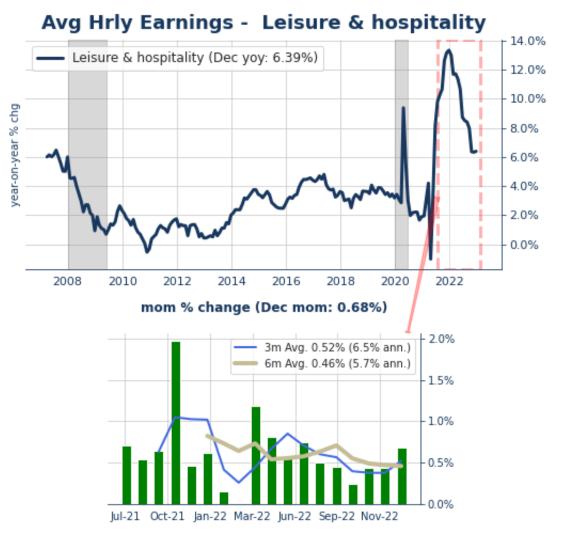

In December, the job gains were in:

- Trade, Transportation & Utilities (+18k with 9k of those in Retail Trade),
- Professional & Business Services (-6k with a slip of 35.0k in Temp Help Services),
- Education & Health Services (+74k),
- Leisure & Hospitality (+67k),
- Construction (+28k),
- Other Services (+14k),
- Manufacturing (+8k), and

#### Education & health serv.

| Dec-22 | Nov-22                                    | 3m. avg.                                                                                                                        | 6m. avg.                                                                                                                                                                                     | 12m. avg.                                                                                                                                                                                                                                                | 2021                                                                                                                                                                                                                                                                                                                                                                            | 5y                                                                                                                                                                                                                                                                                                                                                                                                                                                        |
|--------|-------------------------------------------|---------------------------------------------------------------------------------------------------------------------------------|----------------------------------------------------------------------------------------------------------------------------------------------------------------------------------------------|----------------------------------------------------------------------------------------------------------------------------------------------------------------------------------------------------------------------------------------------------------|---------------------------------------------------------------------------------------------------------------------------------------------------------------------------------------------------------------------------------------------------------------------------------------------------------------------------------------------------------------------------------|-----------------------------------------------------------------------------------------------------------------------------------------------------------------------------------------------------------------------------------------------------------------------------------------------------------------------------------------------------------------------------------------------------------------------------------------------------------|
| 223.00 | 256.00                                    | 247.30                                                                                                                          | 306.70                                                                                                                                                                                       | 375.20                                                                                                                                                                                                                                                   | 561.92                                                                                                                                                                                                                                                                                                                                                                          | 103.60                                                                                                                                                                                                                                                                                                                                                                                                                                                    |
| 27.00  | -41.00                                    | -3.70                                                                                                                           | 7.00                                                                                                                                                                                         | 48.60                                                                                                                                                                                                                                                    | 83.75                                                                                                                                                                                                                                                                                                                                                                           | 21.20                                                                                                                                                                                                                                                                                                                                                                                                                                                     |
| 78.00  | 90.00                                     | 81.70                                                                                                                           | 88.50                                                                                                                                                                                        | 79.20                                                                                                                                                                                                                                                    | 49.08                                                                                                                                                                                                                                                                                                                                                                           | 25.10                                                                                                                                                                                                                                                                                                                                                                                                                                                     |
| 3.00   | 54.00                                     | 33.70                                                                                                                           | 43.80                                                                                                                                                                                        | 25.00                                                                                                                                                                                                                                                    | 37.50                                                                                                                                                                                                                                                                                                                                                                           | 1.00                                                                                                                                                                                                                                                                                                                                                                                                                                                      |
| -6.00  | -8.00                                     | -0.30                                                                                                                           | 22.80                                                                                                                                                                                        | 50.40                                                                                                                                                                                                                                                    | 94.33                                                                                                                                                                                                                                                                                                                                                                           | 29.20                                                                                                                                                                                                                                                                                                                                                                                                                                                     |
| 67.00  | 79.00                                     | 65.30                                                                                                                           | 68.20                                                                                                                                                                                        | 78.80                                                                                                                                                                                                                                                    | 196.33                                                                                                                                                                                                                                                                                                                                                                          | -2.20                                                                                                                                                                                                                                                                                                                                                                                                                                                     |
| 8.00   | 8.00                                      | 16.70                                                                                                                           | 23.30                                                                                                                                                                                        | 31.60                                                                                                                                                                                                                                                    | 30.42                                                                                                                                                                                                                                                                                                                                                                           | 6.70                                                                                                                                                                                                                                                                                                                                                                                                                                                      |
|        | 223.00<br>27.00<br>78.00<br>3.00<br>-6.00 | 223.00     256.00       27.00     -41.00       78.00     90.00       3.00     54.00       -6.00     -8.00       67.00     79.00 | 223.00     256.00     247.30       27.00     -41.00     -3.70       78.00     90.00     81.70       3.00     54.00     33.70       -6.00     -8.00     -0.30       67.00     79.00     65.30 | 223.00     256.00     247.30     306.70       27.00     -41.00     -3.70     7.00       78.00     90.00     81.70     88.50       3.00     54.00     33.70     43.80       -6.00     -8.00     -0.30     22.80       67.00     79.00     65.30     68.20 | 223.00       256.00       247.30       306.70       375.20         27.00       -41.00       -3.70       7.00       48.60         78.00       90.00       81.70       88.50       79.20         3.00       54.00       33.70       43.80       25.00         -6.00       -8.00       -0.30       22.80       50.40         67.00       79.00       65.30       68.20       78.80 | 223.00       256.00       247.30       306.70       375.20       561.92         27.00       -41.00       -3.70       7.00       48.60       83.75         78.00       90.00       81.70       88.50       79.20       49.08         3.00       54.00       33.70       43.80       25.00       37.50         -6.00       -8.00       -0.30       22.80       50.40       94.33         67.00       79.00       65.30       68.20       78.80       196.33 |