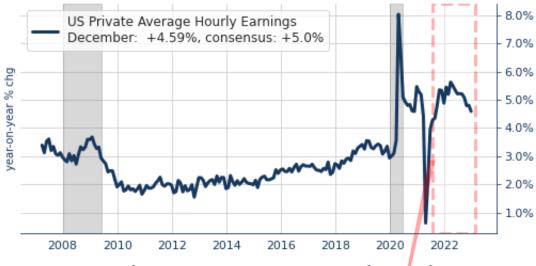

**Hourly Earnings** ROSE by 0.3% in December, below market expectations of 0.4%. Hourly earnings are now 4.6% ABOVE their year-ago level. **Weekly Earnings** were steady and were 3.1% ABOVE their year-ago level. **The Average Workweek** FELL by 0.1 to 34.3 hours, BELOW the market consensus at 34.4 hours.

#### US Private Average Hourly Earnings December: +4.59%, consensus: +5.0%

December: +0.27%, consensus: +0.4%(mom/%)