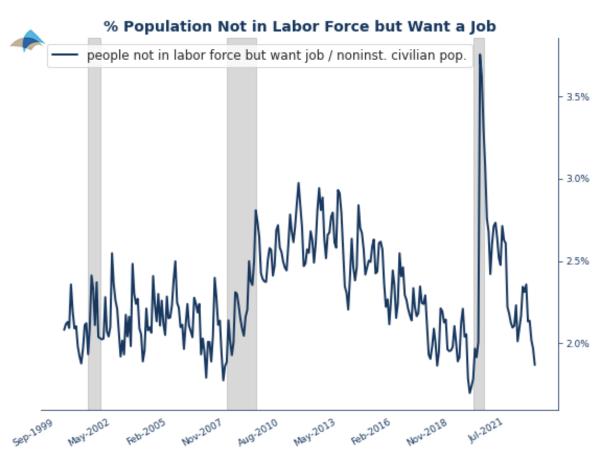

The Employment-Population Ratio ROSE by 0.2 percentage points to 60.1%.

The number of people **Working Part-Time for Economic Reasons** ROSE by 187k to 3,810k. while Long-Term Unemployment FELL by 146k to 1,069k (accounting for 18.7% of the unemployed), while the Mean Duration of Unemployment FELL by 1.9 weeks to 19.5 weeks. There are now 5.7 million people officially unemployed. In addition, there are another 5,176k people who say they want a job but are not currently looking for one. Finally, another 3,810k people are working part-time because of slack economic conditions.

| Unemployment<br>Rate                             | 3.50      | 3.60      | 3.60      | 3.60      | 3.60      | 5.37      | 4.90      |
|--------------------------------------------------|-----------|-----------|-----------|-----------|-----------|-----------|-----------|
| U6<br>Unemployment<br>Rate                       | 6.50      | 6.70      | 6.60      | 6.70      | 6.90      | 9.40      | 9.00      |
| Not in Labor<br>Force - Want a<br>Job            | 4948.00   | 5211.00   | 5166.70   | 5501.20   | 5639.30   | 6329.08   | 5876.80   |
| US Population (civilian noninst.)                | 264844.00 | 264708.00 | 264695.70 | 264439.80 | 263973.50 | 261445.17 | 260542.70 |
| Working Part-<br>Time for<br>Economic<br>Reasons | 3878.00   | 3688.00   | 3743.30   | 3856.30   | 3930.00   | 4913.75   | 5051.00   |
| Mean Duration of<br>Unemployment                 | 19.50     | 21.40     | 20.60     | 21.10     | 22.60     | 28.72     | 22.80     |
| Labor Force<br>(000s people)                     | 164966.00 | 164527.00 | 164713.00 | 164577.00 | 164290.70 | 161212.08 | 162375.60 |
| Participation Rate                               | 62.30     | 62.20     | 62.20     | 62.20     | 62.20     | 61.66     | 62.30     |
| Total Employment<br>(Household<br>Survey)        | 159244.00 | 158527.00 | 158788.00 | 158696.70 | 158296.50 | 152586.25 | 154398.60 |
| Pre-Pandemic                                     | 61.10     | 61.10     | 61.10     | 61.10     | 61.10     | 61.10     | 61.10     |