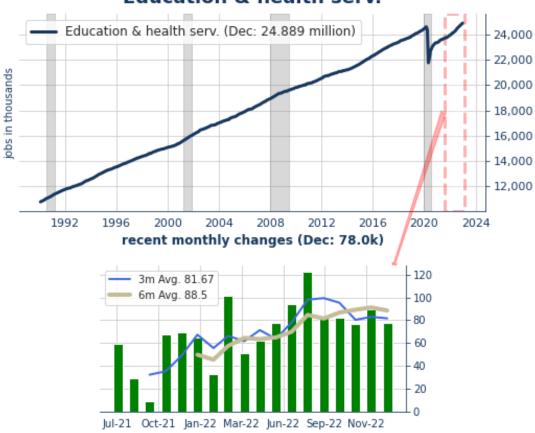

In December, the job gains were in:

- Trade, Transportation & Utilities (+18k with 9k of those in Retail Trade),
- Professional & Business Services (-6k with a slip of 35.0k in Temp Help Services),
- Education & Health Services (+74k),
- Leisure & Hospitality (+67k),
- Construction (+28k),
- Other Services (+14k),
- Manufacturing (+8k), and

#### Education & health serv.

| Dec-22 | Nov-22                                    | 3m. avg.                                                                                                                        | 6m. avg.                                                                                                                                                                                     | 12m. avg.                                                                                                                                                                                                                                                | 2021                                                                                                                                                                                                                                                                                                                                                                            | 5y                                                                                                                                                                                                                                                                                                                                                                                                                                                        |
|--------|-------------------------------------------|---------------------------------------------------------------------------------------------------------------------------------|----------------------------------------------------------------------------------------------------------------------------------------------------------------------------------------------|----------------------------------------------------------------------------------------------------------------------------------------------------------------------------------------------------------------------------------------------------------|---------------------------------------------------------------------------------------------------------------------------------------------------------------------------------------------------------------------------------------------------------------------------------------------------------------------------------------------------------------------------------|-----------------------------------------------------------------------------------------------------------------------------------------------------------------------------------------------------------------------------------------------------------------------------------------------------------------------------------------------------------------------------------------------------------------------------------------------------------|
| 223.00 | 256.00                                    | 247.30                                                                                                                          | 306.70                                                                                                                                                                                       | 375.20                                                                                                                                                                                                                                                   | 561.92                                                                                                                                                                                                                                                                                                                                                                          | 103.60                                                                                                                                                                                                                                                                                                                                                                                                                                                    |
| 27.00  | -41.00                                    | -3.70                                                                                                                           | 7.00                                                                                                                                                                                         | 48.60                                                                                                                                                                                                                                                    | 83.75                                                                                                                                                                                                                                                                                                                                                                           | 21.20                                                                                                                                                                                                                                                                                                                                                                                                                                                     |
| 78.00  | 90.00                                     | 81.70                                                                                                                           | 88.50                                                                                                                                                                                        | 79.20                                                                                                                                                                                                                                                    | 49.08                                                                                                                                                                                                                                                                                                                                                                           | 25.10                                                                                                                                                                                                                                                                                                                                                                                                                                                     |
| 3.00   | 54.00                                     | 33.70                                                                                                                           | 43.80                                                                                                                                                                                        | 25.00                                                                                                                                                                                                                                                    | 37.50                                                                                                                                                                                                                                                                                                                                                                           | 1.00                                                                                                                                                                                                                                                                                                                                                                                                                                                      |
| -6.00  | -8.00                                     | -0.30                                                                                                                           | 22.80                                                                                                                                                                                        | 50.40                                                                                                                                                                                                                                                    | 94.33                                                                                                                                                                                                                                                                                                                                                                           | 29.20                                                                                                                                                                                                                                                                                                                                                                                                                                                     |
| 67.00  | 79.00                                     | 65.30                                                                                                                           | 68.20                                                                                                                                                                                        | 78.80                                                                                                                                                                                                                                                    | 196.33                                                                                                                                                                                                                                                                                                                                                                          | -2.20                                                                                                                                                                                                                                                                                                                                                                                                                                                     |
| 8.00   | 8.00                                      | 16.70                                                                                                                           | 23.30                                                                                                                                                                                        | 31.60                                                                                                                                                                                                                                                    | 30.42                                                                                                                                                                                                                                                                                                                                                                           | 6.70                                                                                                                                                                                                                                                                                                                                                                                                                                                      |
|        | 223.00<br>27.00<br>78.00<br>3.00<br>-6.00 | 223.00     256.00       27.00     -41.00       78.00     90.00       3.00     54.00       -6.00     -8.00       67.00     79.00 | 223.00     256.00     247.30       27.00     -41.00     -3.70       78.00     90.00     81.70       3.00     54.00     33.70       -6.00     -8.00     -0.30       67.00     79.00     65.30 | 223.00     256.00     247.30     306.70       27.00     -41.00     -3.70     7.00       78.00     90.00     81.70     88.50       3.00     54.00     33.70     43.80       -6.00     -8.00     -0.30     22.80       67.00     79.00     65.30     68.20 | 223.00       256.00       247.30       306.70       375.20         27.00       -41.00       -3.70       7.00       48.60         78.00       90.00       81.70       88.50       79.20         3.00       54.00       33.70       43.80       25.00         -6.00       -8.00       -0.30       22.80       50.40         67.00       79.00       65.30       68.20       78.80 | 223.00       256.00       247.30       306.70       375.20       561.92         27.00       -41.00       -3.70       7.00       48.60       83.75         78.00       90.00       81.70       88.50       79.20       49.08         3.00       54.00       33.70       43.80       25.00       37.50         -6.00       -8.00       -0.30       22.80       50.40       94.33         67.00       79.00       65.30       68.20       78.80       196.33 |