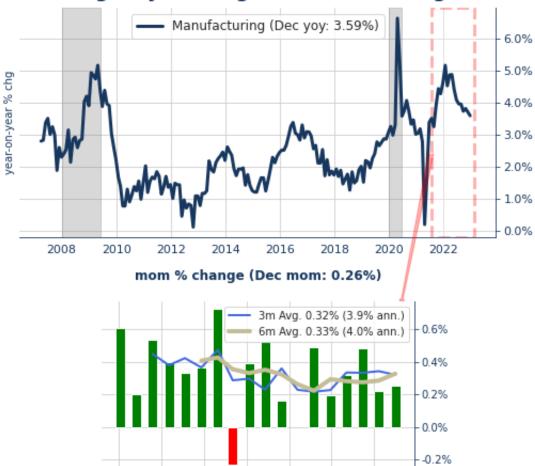

In December, the job gains were in:

- Trade, Transportation & Utilities (+18k with 9k of those in Retail Trade),
- Professional & Business Services (-6k with a slip of 35.0k in Temp Help Services),
- Education & Health Services (+74k),
- Leisure & Hospitality (+67k),
- Construction (+28k),
- Other Services (+14k),
- Manufacturing (+8k), and

# **Avg Hrly Earnings - Manufacturing**

Contingent Macro Advisors 2023 source: US BLS via FRED

Jul-21 Oct-21 Jan-22 Mar-22 Jun-22 Sep-22 Nov-22