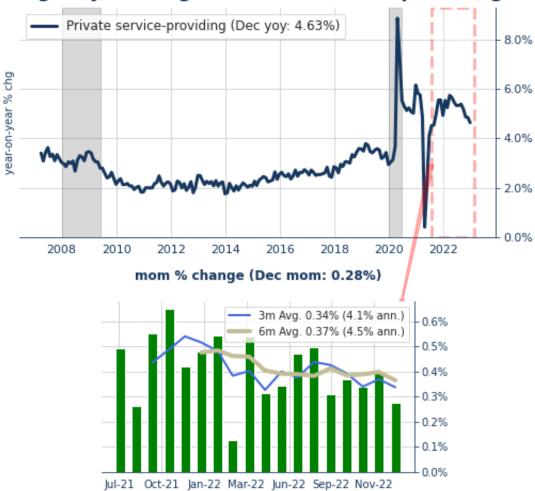

orkweek.

**Hourly Earnings** ROSE by 0.3% in December, below market expectations of 0.4%. Hourly earnings are now 4.6% ABOVE their year-ago level. **Weekly Earnings** were steady and were 3.1% ABOVE their year-ago level. **The Average Workweek** FELL by 0.1 to 34.3 hours, BELOW the market consensus at 34.4 hours.

#### US Private Average Hourly Earnings December: +4.59%, consensus: +5.0%



December: +0.27%, consensus: +0.4%(mom/%)







# Avg Hrly Earnings - Goods-producing



0.1%



Contingent Macro Advisors 2023 source: US BLS via FRED

Jul-21 Oct-21 Jan-22 Mar-22 Jun-22 Sep-22 Nov-22

# **Avg Hrly Earnings - Manufacturing**





Contingent Macro Advisors 2023 source: US BLS via FRED

Jul-21 Oct-21 Jan-22 Mar-22 Jun-22 Sep-22 Nov-22

## Avg Hrly Earnings - Private service-providing





## Avg Hrly Earnings - Trade, trans., & utilities





## Avg Hrly Earnings - Education & health serv.



1



| Nov-22 | Oct-22                                     | Sep-22                                                                                                                                                                                                      | 3m ann<br>% chg                                                                                                                                                                                                                                                                                             | 6m ann<br>% chg