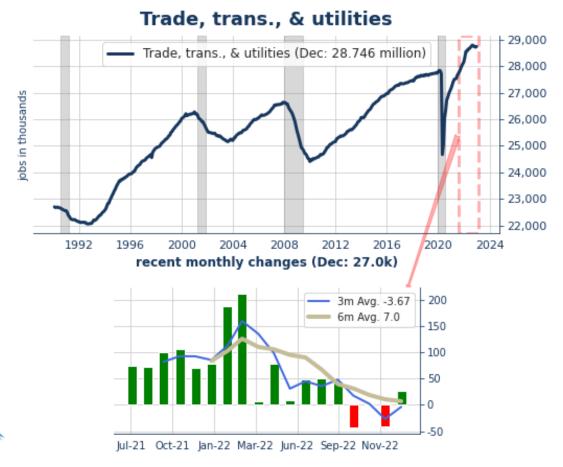

In December, the job gains were in:

- Trade, Transportation & Utilities (+18k with 9k of those in Retail Trade),
- Professional & Business Services (-6k with a slip of 35.0k in Temp Help Services),
- Education & Health Services (+74k),
- Leisure & Hospitality (+67k),
- Construction (+28k),
- Other Services (+14k),
- Manufacturing (+8k), and

| Financial activities (9.0Mil.) | 5.00  | 11.00 | 9.00  | 7.70  | 11.20 | 11.83 | 8.40  |
|--------------------------------|-------|-------|-------|-------|-------|-------|-------|
| Construction (7.8Mil.)         | 28.00 | 15.00 | 18.70 | 18.20 | 19.20 | 15.75 | 11.40 |
| Other serv.<br>(5.8Mil.)       | 14.00 | 22.00 | 16.00 | 15.80 | 14.40 | 23.75 | -0.50 |
| Information<br>(3.1Mil.)       | -5.00 | 22.00 | 7.00  | 8.70  | 12.30 | 16.17 | 4.10  |
| Mining & logging (0.6Mil.)     | 4.00  | 4.00  | 3.30  | 2.70  | 4.50  | 3.00  | -0.80 |