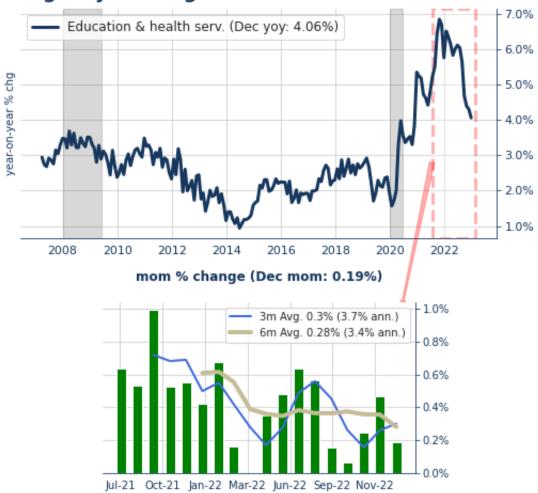

In December, the job gains were in:

- Trade, Transportation & Utilities (+18k with 9k of those in Retail Trade),
- Professional & Business Services (-6k with a slip of 35.0k in Temp Help Services),
- Education & Health Services (+74k),
- Leisure & Hospitality (+67k),
- Construction (+28k),
- Other Services (+14k),
- Manufacturing (+8k), and

#### Education & health serv.

| Dec-22 | Nov-22                                    | 3m. avg.                                                                                                                        | 6m. avg.                                                                                                                                                                                     | 12m. avg.                                                                                                                                                                                                                                                | 2021                                                                                                                                                                                                                                                                                                                                                                            | 5y                                                                                                                                                                                                                                                                                                                                                                                                                                                        |
|--------|-------------------------------------------|---------------------------------------------------------------------------------------------------------------------------------|----------------------------------------------------------------------------------------------------------------------------------------------------------------------------------------------|----------------------------------------------------------------------------------------------------------------------------------------------------------------------------------------------------------------------------------------------------------|---------------------------------------------------------------------------------------------------------------------------------------------------------------------------------------------------------------------------------------------------------------------------------------------------------------------------------------------------------------------------------|-----------------------------------------------------------------------------------------------------------------------------------------------------------------------------------------------------------------------------------------------------------------------------------------------------------------------------------------------------------------------------------------------------------------------------------------------------------|
| 223.00 | 256.00                                    | 247.30                                                                                                                          | 306.70                                                                                                                                                                                       | 375.20                                                                                                                                                                                                                                                   | 561.92                                                                                                                                                                                                                                                                                                                                                                          | 103.60                                                                                                                                                                                                                                                                                                                                                                                                                                                    |
| 27.00  | -41.00                                    | -3.70                                                                                                                           | 7.00                                                                                                                                                                                         | 48.60                                                                                                                                                                                                                                                    | 83.75                                                                                                                                                                                                                                                                                                                                                                           | 21.20                                                                                                                                                                                                                                                                                                                                                                                                                                                     |
| 78.00  | 90.00                                     | 81.70                                                                                                                           | 88.50                                                                                                                                                                                        | 79.20                                                                                                                                                                                                                                                    | 49.08                                                                                                                                                                                                                                                                                                                                                                           | 25.10                                                                                                                                                                                                                                                                                                                                                                                                                                                     |
| 3.00   | 54.00                                     | 33.70                                                                                                                           | 43.80                                                                                                                                                                                        | 25.00                                                                                                                                                                                                                                                    | 37.50                                                                                                                                                                                                                                                                                                                                                                           | 1.00                                                                                                                                                                                                                                                                                                                                                                                                                                                      |
| -6.00  | -8.00                                     | -0.30                                                                                                                           | 22.80                                                                                                                                                                                        | 50.40                                                                                                                                                                                                                                                    | 94.33                                                                                                                                                                                                                                                                                                                                                                           | 29.20                                                                                                                                                                                                                                                                                                                                                                                                                                                     |
| 67.00  | 79.00                                     | 65.30                                                                                                                           | 68.20                                                                                                                                                                                        | 78.80                                                                                                                                                                                                                                                    | 196.33                                                                                                                                                                                                                                                                                                                                                                          | -2.20                                                                                                                                                                                                                                                                                                                                                                                                                                                     |
| 8.00   | 8.00                                      | 16.70                                                                                                                           | 23.30                                                                                                                                                                                        | 31.60                                                                                                                                                                                                                                                    | 30.42                                                                                                                                                                                                                                                                                                                                                                           | 6.70                                                                                                                                                                                                                                                                                                                                                                                                                                                      |
|        | 223.00<br>27.00<br>78.00<br>3.00<br>-6.00 | 223.00     256.00       27.00     -41.00       78.00     90.00       3.00     54.00       -6.00     -8.00       67.00     79.00 | 223.00     256.00     247.30       27.00     -41.00     -3.70       78.00     90.00     81.70       3.00     54.00     33.70       -6.00     -8.00     -0.30       67.00     79.00     65.30 | 223.00     256.00     247.30     306.70       27.00     -41.00     -3.70     7.00       78.00     90.00     81.70     88.50       3.00     54.00     33.70     43.80       -6.00     -8.00     -0.30     22.80       67.00     79.00     65.30     68.20 | 223.00       256.00       247.30       306.70       375.20         27.00       -41.00       -3.70       7.00       48.60         78.00       90.00       81.70       88.50       79.20         3.00       54.00       33.70       43.80       25.00         -6.00       -8.00       -0.30       22.80       50.40         67.00       79.00       65.30       68.20       78.80 | 223.00       256.00       247.30       306.70       375.20       561.92         27.00       -41.00       -3.70       7.00       48.60       83.75         78.00       90.00       81.70       88.50       79.20       49.08         3.00       54.00       33.70       43.80       25.00       37.50         -6.00       -8.00       -0.30       22.80       50.40       94.33         67.00       79.00       65.30       68.20       78.80       196.33 |

## Avg Hrly Earnings - Education & health serv.

1

| Nov-22 | Oct-22                                     | Sep-22                                                                                                                                                                                                      | 3m ann<br>% chg                                                                                                                                                                                                                                                                                             | 6m ann<br>% chg                                                                                                                                                                                                                                                                                                                                                                                                                                                                                                                             | YoY % chg                                                                                                                                                                                                                                                                                                                                                                                                                                                                                                                                                                                                                                                                     | 2021                                                                                                                                                                                                                                                                                                                                                                                                                                                                                                                                                                                                                                                                                                                                                                                                       | 2020                                                                                                                                                                                                                                                                                                                                                                                                                                                                                                                                                                                                                                                                                                                                                                                                                                                                                                                        | <b>5</b> y                                                                                                                                                                                                                                                                                                                                                                                                                                                                                                                                                                                                                                                                                                                                                                                                                                                                                                                                                                                                                                                              |
|--------|--------------------------------------------|-------------------------------------------------------------------------------------------------------------------------------------------------------------------------------------------------------------|-------------------------------------------------------------------------------------------------------------------------------------------------------------------------------------------------------------------------------------------------------------------------------------------------------------|---------------------------------------------------------------------------------------------------------------------------------------------------------------------------------------------------------------------------------------------------------------------------------------------------------------------------------------------------------------------------------------------------------------------------------------------------------------------------------------------------------------------------------------------|-------------------------------------------------------------------------------------------------------------------------------------------------------------------------------------------------------------------------------------------------------------------------------------------------------------------------------------------------------------------------------------------------------------------------------------------------------------------------------------------------------------------------------------------------------------------------------------------------------------------------------------------------------------------------------|------------------------------------------------------------------------------------------------------------------------------------------------------------------------------------------------------------------------------------------------------------------------------------------------------------------------------------------------------------------------------------------------------------------------------------------------------------------------------------------------------------------------------------------------------------------------------------------------------------------------------------------------------------------------------------------------------------------------------------------------------------------------------------------------------------|-----------------------------------------------------------------------------------------------------------------------------------------------------------------------------------------------------------------------------------------------------------------------------------------------------------------------------------------------------------------------------------------------------------------------------------------------------------------------------------------------------------------------------------------------------------------------------------------------------------------------------------------------------------------------------------------------------------------------------------------------------------------------------------------------------------------------------------------------------------------------------------------------------------------------------|-------------------------------------------------------------------------------------------------------------------------------------------------------------------------------------------------------------------------------------------------------------------------------------------------------------------------------------------------------------------------------------------------------------------------------------------------------------------------------------------------------------------------------------------------------------------------------------------------------------------------------------------------------------------------------------------------------------------------------------------------------------------------------------------------------------------------------------------------------------------------------------------------------------------------------------------------------------------------------------------------------------------------------------------------------------------------|
| 0.40%  | 0.34%                                      | 0.40%                                                                                                                                                                                                       | 4.65%                                                                                                                                                                                                                                                                                                       | 4.75%                                                                                                                                                                                                                                                                                                                                                                                                                                                                                                                                       | 4.80%                                                                                                                                                                                                                                                                                                                                                                                                                                                                                                                                                                                                                                                                         | 4.88%                                                                                                                                                                                                                                                                                                                                                                                                                                                                                                                                                                                                                                                                                                                                                                                                      | 5.46%                                                                                                                                                                                                                                                                                                                                                                                                                                                                                                                                                                                                                                                                                                                                                                                                                                                                                                                       | 4.56%                                                                                                                                                                                                                                                                                                                                                                                                                                                                                                                                                                                                                                                                                                                                                                                                                                                                                                                                                                                                                                                                   |
| 0.30%  | 0.52%                                      | 0.37%                                                                                                                                                                                                       | 4.87%                                                                                                                                                                                                                                                                                                       | 4.25%                                                                                                                                                                                                                                                                                                                                                                                                                                                                                                                                       | 4.53%                                                                                                                                                                                                                                                                                                                                                                                                                                                                                                                                                                                                                                                                         | 4.69%                                                                                                                                                                                                                                                                                                                                                                                                                                                                                                                                                                                                                                                                                                                                                                                                      | 2.82%                                                                                                                                                                                                                                                                                                                                                                                                                                                                                                                                                                                                                                                                                                                                                                                                                                                                                                                       | 3.69%                                                                                                                                                                                                                                                                                                                                                                                                                                                                                                                                                                                                                                                                                                                                                                                                                                                                                                                                                                                                                                                                   |
| 0.68%  | -0.11%                                     | 0.27%                                                                                                                                                                                                       | 3.44%                                                                                                                                                                                                                                                                                                       | 5.95%                                                                                                                                                                                                                                                                                                                                                                                                                                                                                                                                       | 3.60%                                                                                                                                                                                                                                                                                                                                                                                                                                                                                                                                                                                                                                                                         | 3.51%                                                                                                                                                                                                                                                                                                                                                                                                                                                                                                                                                                                                                                                                                                                                                                                                      | 0.17%                                                                                                                                                                                                                                                                                                                                                                                                                                                                                                                                                                                                                                                                                                                                                                                                                                                                                                                       | 2.91%                                                                                                                                                                                                                                                                                                                                                                                                                                                                                                                                                                                                                                                                                                                                                                                                                                                                                                                                                                                                                                                                   |
| 0.35%  | 2.38%                                      | 0.11%                                                                                                                                                                                                       | 11.89%                                                                                                                                                                                                                                                                                                      | -0.14%                                                                                                                                                                                                                                                                                                                                                                                                                                                                                                                                      | 5.24%                                                                                                                                                                                                                                                                                                                                                                                                                                                                                                                                                                                                                                                                         | 10.25%                                                                                                                                                                                                                                                                                                                                                                                                                                                                                                                                                                                                                                                                                                                                                                                                     | 6.00%                                                                                                                                                                                                                                                                                                                                                                                                                                                                                                                                                                                                                                                                                                                                                                                                                                                                                                                       | 6.31%                                                                                                                                                                                                                                                                                                                                                                                                                                                                                                                                                                                                                                                                                                                                                                                                                                                                                                                                                                                                                                                                   |
| 0.59%  | 0.05%                                      | 0.32%                                                                                                                                                                                                       | 3.93%                                                                                                                                                                                                                                                                                                       | 6.78%                                                                                                                                                                                                                                                                                                                                                                                                                                                                                                                                       | 3.65%                                                                                                                                                                                                                                                                                                                                                                                                                                                                                                                                                                                                                                                                         | 2.72%                                                                                                                                                                                                                                                                                                                                                                                                                                                                                                                                                                                                                                                                                                                                                                                                      | 0.31%                                                                                                                                                                                                                                                                                                                                                                                                                                                                                                                                                                                                                                                                                                                                                                                                                                                                                                                       | 2.84%                                                                                                                                                                                                                                                                                                                                                                                                                                                                                                                                                                                                                                                                                                                                                                                                                                                                                                                                                                                                                                                                   |
| 2.65%  | 0.29%                                      | 0.97%                                                                                                                                                                                                       | 16.80%                                                                                                                                                                                                                                                                                                      | 24.85%                                                                                                                                                                                                                                                                                                                                                                                                                                                                                                                                      | 6.00%                                                                                                                                                                                                                                                                                                                                                                                                                                                                                                                                                                                                                                                                         | -4.39%                                                                                                                                                                                                                                                                                                                                                                                                                                                                                                                                                                                                                                                                                                                                                                                                     | -1.58%                                                                                                                                                                                                                                                                                                                                                                                                                                                                                                                                                                                                                                                                                                                                                                                                                                                                                                                      | 1.87%                                                                                                                                                                                                                                                                                                                                                                                                                                                                                                                                                                                                                                                                                                                                                                                                                                                                                                                                                                                                                                                                   |
| -0.35% | -0.11%                                     | 0.35%                                                                                                                                                                                                       | -0.46%                                                                                                                                                                                                                                                                                                      | 2.59%                                                                                                                                                                                                                                                                                                                                                                                                                                                                                                                                       | 3.99%                                                                                                                                                                                                                                                                                                                                                                                                                                                                                                                                                                                                                                                                         | 5.02%                                                                                                                                                                                                                                                                                                                                                                                                                                                                                                                                                                                                                                                                                                                                                                                                      | 0.70%                                                                                                                                                                                                                                                                                                                                                                                                                                                                                                                                                                                                                                                                                                                                                                                                                                                                                                                       | 3.37%                                                                                                                                                                                                                                                                                                                                                                                                                                                                                                                                                                                                                                                                                                                                                                                                                                                                                                                                                                                                                                                                   |
| -5.95% | 0.29%                                      | 0.35%                                                                                                                                                                                                       | -19.73%                                                                                                                                                                                                                                                                                                     | -11.82%                                                                                                                                                                                                                                                                                                                                                                                                                                                                                                                                     | -3.34%                                                                                                                                                                                                                                                                                                                                                                                                                                                                                                                                                                                                                                                                        | 5.98%                                                                                                                                                                                                                                                                                                                                                                                                                                                                                                                                                                                                                                                                                                                                                                                                      | 4.97%                                                                                                                                                                                                                                                                                                                                                                                                                                                                                                                                                                                                                                                                                                                                                                                                                                                                                                                       | 1.82%                                                                                                                                                                                                                                                                                                                                                                                                                                                                                                                                                                                                                                                                                                                                                                                                                                                                                                                                                                                                                                                                   |
| 0.59%  | -0.64%                                     | 0.12%                                                                                                                                                                                                       | 0.23%                                                                                                                                                                                                                                                                                                       | 1.35%                                                                                                                                                                                                                                                                                                                                                                                                                                                                                                                                       | 1.78%                                                                                                                                                                                                                                                                                                                                                                                                                                                                                                                                                                                                                                                                         | 8.13%                                                                                                                                                                                                                                                                                                                                                                                                                                                                                                                                                                                                                                                                                                                                                                                                      | -0.56%                                                                                                                                                                                                                                                                                                                                                                                                                                                                                                                                                                                                                                                                                                                                                                                                                                                                                                                      | 2.75%                                                                                                                                                                                                                                                                                                                                                                                                                                                                                                                                                                                                                                                                                                                                                                                                                                                                                                                                                                                                                                                                   |
|        | 0.40% 0.30% 0.68% 0.35% 0.59% 2.65% -0.35% | 0.40%       0.34%         0.30%       0.52%         0.68%       -0.11%         0.35%       2.38%         0.59%       0.05%         2.65%       0.29%         -0.35%       -0.11%         -5.95%       0.29% | 0.40%       0.34%       0.40%         0.30%       0.52%       0.37%         0.68%       -0.11%       0.27%         0.35%       2.38%       0.11%         0.59%       0.05%       0.32%         2.65%       0.29%       0.97%         -0.35%       -0.11%       0.35%         -5.95%       0.29%       0.35% | Nov-22         Oct-22         Sep-22         % chg           0.40%         0.34%         0.40%         4.65%           0.30%         0.52%         0.37%         4.87%           0.68%         -0.11%         0.27%         3.44%           0.35%         2.38%         0.11%         11.89%           0.59%         0.05%         0.32%         3.93%           2.65%         0.29%         0.97%         16.80%           -0.35%         -0.11%         0.35%         -0.46%           -5.95%         0.29%         0.35%         -19.73% | Nov-22         Oct-22         Sep-22         % chg         % chg           0.40%         0.34%         0.40%         4.65%         4.75%           0.30%         0.52%         0.37%         4.87%         4.25%           0.68%         -0.11%         0.27%         3.44%         5.95%           0.35%         2.38%         0.11%         11.89%         -0.14%           0.59%         0.05%         0.32%         3.93%         6.78%           2.65%         0.29%         0.97%         16.80%         24.85%           -0.35%         -0.11%         0.35%         -0.46%         2.59%           -5.95%         0.29%         0.35%         -19.73%         -11.82% | Nov-22         Oct-22         Sep-22         % chg         % chg         chg           0.40%         0.34%         0.40%         4.65%         4.75%         4.80%           0.30%         0.52%         0.37%         4.87%         4.25%         4.53%           0.68%         -0.11%         0.27%         3.44%         5.95%         3.60%           0.35%         2.38%         0.11%         11.89%         -0.14%         5.24%           0.59%         0.05%         0.32%         3.93%         6.78%         3.65%           2.65%         0.29%         0.97%         16.80%         24.85%         6.00%           -0.35%         -0.11%         0.35%         -0.46%         2.59%         3.99%           -5.95%         0.29%         0.35%         -19.73%         -11.82%         -3.34% | Nov-22         Oct-22         Sep-22         % chg         chg         2021           0.40%         0.34%         0.40%         4.65%         4.75%         4.80%         4.88%           0.30%         0.52%         0.37%         4.87%         4.25%         4.53%         4.69%           0.68%         -0.11%         0.27%         3.44%         5.95%         3.60%         3.51%           0.35%         2.38%         0.11%         11.89%         -0.14%         5.24%         10.25%           0.59%         0.05%         0.32%         3.93%         6.78%         3.65%         2.72%           2.65%         0.29%         0.97%         16.80%         24.85%         6.00%         -4.39%           -0.35%         -0.11%         0.35%         -0.46%         2.59%         3.99%         5.02%           -5.95%         0.29%         0.35%         -19.73%         -11.82%         -3.34%         5.98% | Nov-22         Oct-22         Sep-22         % chg         % chg         chg         2021         2020           0.40%         0.34%         0.40%         4.65%         4.75%         4.80%         4.88%         5.46%           0.30%         0.52%         0.37%         4.87%         4.25%         4.53%         4.69%         2.82%           0.68%         -0.11%         0.27%         3.44%         5.95%         3.60%         3.51%         0.17%           0.35%         2.38%         0.11%         11.89%         -0.14%         5.24%         10.25%         6.00%           0.59%         0.05%         0.32%         3.93%         6.78%         3.65%         2.72%         0.31%           2.65%         0.29%         0.97%         16.80%         24.85%         6.00%         -4.39%         -1.58%           -0.35%         -0.11%         0.35%         -0.46%         2.59%         3.99%         5.02%         0.70%           -5.95%         0.29%         0.35%         -19.73%         -11.82%         -3.34%         5.98%         4.97% |