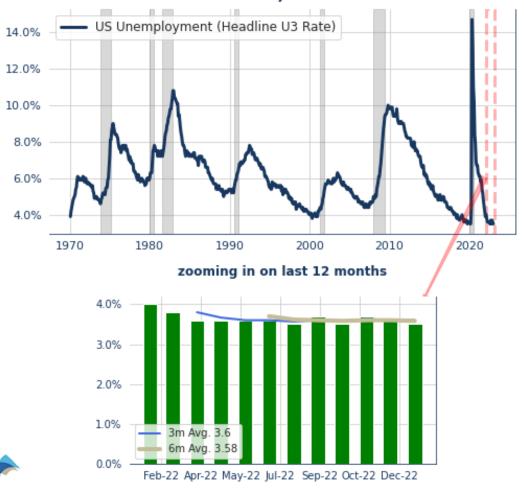

Month-over-month % change for most recent months, followed by annualized % changes for periods noted. 5- and 10-year are simple averages of annual % changes.

**The Unemployment Rate** FELL by 0.1 percentage points in December to 3.5%, compared with market expectations for a small increase to 3.7%.

**Household employment** rose by 717k while the labor force increased by 439k, resulting in a decrease in the number of unemployed of 278k.

The Labor Force Participation Rate ROSE by 0.1 percentage points to 62.3%.

# US Unemployment Rate December: +3.5%, consensus: +3.7%

| Unemployment | Dec-22 | Nov-22 | 3m. avg. | 6m. avg. | 12m. avg. | 2021 | 5y |
|--------------|--------|--------|----------|----------|-----------|------|----|
| US           |        |        |          |          |           |      |    |

| Unemployment<br>Rate                             | 3.50      | 3.60      | 3.60      | 3.60      | 3.60      | 5.37      | 4.90      |
|--------------------------------------------------|-----------|-----------|-----------|-----------|-----------|-----------|-----------|
| U6<br>Unemployment<br>Rate                       | 6.50      | 6.70      | 6.60      | 6.70      | 6.90      | 9.40      | 9.00      |
| Not in Labor<br>Force - Want a<br>Job            | 4948.00   | 5211.00   | 5166.70   | 5501.20   | 5639.30   | 6329.08   | 5876.80   |
| US Population (civilian noninst.)                | 264844.00 | 264708.00 | 264695.70 | 264439.80 | 263973.50 | 261445.17 | 260542.70 |
| Working Part-<br>Time for<br>Economic<br>Reasons | 3878.00   | 3688.00   | 3743.30   | 3856.30   | 3930.00   | 4913.75   | 5051.00   |
| Mean Duration of<br>Unemployment                 | 19.50     | 21.40     | 20.60     | 21.10     | 22.60     | 28.72     | 22.80     |
| Labor Force<br>(000s people)                     | 164966.00 | 164527.00 | 164713.00 | 164577.00 | 164290.70 | 161212.08 | 162375.60 |
| Participation Rate                               | 62.30     | 62.20     | 62.20     | 62.20     | 62.20     | 61.66     | 62.30     |
| Total Employment<br>(Household<br>Survey)        | 159244.00 | 158527.00 | 158788.00 | 158696.70 | 158296.50 | 152586.25 | 154398.60 |
| Pre-Pandemic                                     | 61.10     | 61.10     | 61.10     | 61.10     | 61.10     | 61.10     | 61.10     |