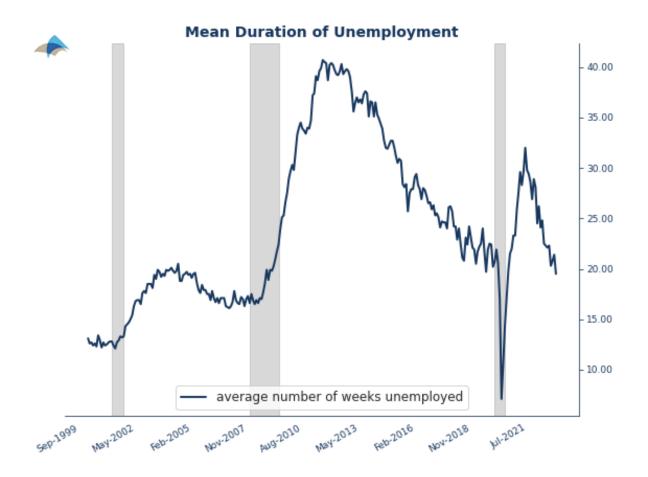

The Employment-Population Ratio ROSE by 0.2 percentage points to 60.1%.

The number of people **Working Part-Time for Economic Reasons** ROSE by 187k to 3,810k. while Long-Term Unemployment FELL by 146k to 1,069k (accounting for 18.7% of the unemployed), while the Mean Duration of Unemployment FELL by 1.9 weeks to 19.5 weeks. There are now 5.7 million people officially unemployed. In addition, there are another 5,176k people who say they want a job but are not currently looking for one. Finally, another 3,810k people are working part-time because of slack economic conditions.

| Unemployment<br>Rate                             | 3.50      | 3.60      | 3.60      | 3.60      | 3.60      | 5.37      | 4.90      |
|--------------------------------------------------|-----------|-----------|-----------|-----------|-----------|-----------|-----------|
| U6<br>Unemployment<br>Rate                       | 6.50      | 6.70      | 6.60      | 6.70      | 6.90      | 9.40      | 9.00      |
| Not in Labor<br>Force - Want a<br>Job            | 4948.00   | 5211.00   | 5166.70   | 5501.20   | 5639.30   | 6329.08   | 5876.80   |
| US Population (civilian noninst.)                | 264844.00 | 264708.00 | 264695.70 | 264439.80 | 263973.50 | 261445.17 | 260542.70 |
| Working Part-<br>Time for<br>Economic<br>Reasons | 3878.00   | 3688.00   | 3743.30   | 3856.30   | 3930.00   | 4913.75   | 5051.00   |
| Mean Duration of<br>Unemployment                 | 19.50     | 21.40     | 20.60     | 21.10     | 22.60     | 28.72     | 22.80     |
| Labor Force<br>(000s people)                     | 164966.00 | 164527.00 | 164713.00 | 164577.00 | 164290.70 | 161212.08 | 162375.60 |
| Participation Rate                               | 62.30     | 62.20     | 62.20     | 62.20     | 62.20     | 61.66     | 62.30     |
| Total Employment<br>(Household<br>Survey)        | 159244.00 | 158527.00 | 158788.00 | 158696.70 | 158296.50 | 152586.25 | 154398.60 |
| Pre-Pandemic                                     | 61.10     | 61.10     | 61.10     | 61.10     | 61.10     | 61.10     | 61.10     |