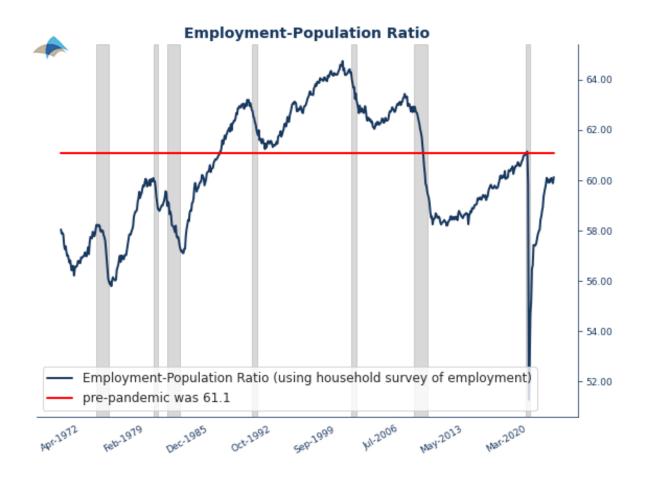

The Employment-Population Ratio ROSE by 0.2 percentage points to 60.1%.

The number of people **Working Part-Time for Economic Reasons** ROSE by 187k to 3,810k. while Long-Term Unemployment FELL by 146k to 1,069k (accounting for 18.7% of the unemployed), while the Mean Duration of Unemployment FELL by 1.9 weeks to 19.5 weeks. There are now 5.7 million people officially unemployed. In addition, there are another 5,176k people who say they want a job but are not currently looking for one. Finally, another 3,810k people are working part-time because of slack economic conditions.

| Unemployment<br>Rate                             | 3.50      | 3.60      | 3.60      | 3.60      | 3.60      | 5.37      | 4.90      |
|--------------------------------------------------|-----------|-----------|-----------|-----------|-----------|-----------|-----------|
| U6<br>Unemployment<br>Rate                       | 6.50      | 6.70      | 6.60      | 6.70      | 6.90      | 9.40      | 9.00      |
| Not in Labor<br>Force - Want a<br>Job            | 4948.00   | 5211.00   | 5166.70   | 5501.20   | 5639.30   | 6329.08   | 5876.80   |
| US Population (civilian noninst.)                | 264844.00 | 264708.00 | 264695.70 | 264439.80 | 263973.50 | 261445.17 | 260542.70 |
| Working Part-<br>Time for<br>Economic<br>Reasons | 3878.00   | 3688.00   | 3743.30   | 3856.30   | 3930.00   | 4913.75   | 5051.00   |
| Mean Duration of<br>Unemployment                 | 19.50     | 21.40     | 20.60     | 21.10     | 22.60     | 28.72     | 22.80     |
| Labor Force<br>(000s people)                     | 164966.00 | 164527.00 | 164713.00 | 164577.00 | 164290.70 | 161212.08 | 162375.60 |
| Participation Rate                               | 62.30     | 62.20     | 62.20     | 62.20     | 62.20     | 61.66     | 62.30     |
| Total Employment<br>(Household<br>Survey)        | 159244.00 | 158527.00 | 158788.00 | 158696.70 | 158296.50 | 152586.25 | 154398.60 |
| Pre-Pandemic                                     | 61.10     | 61.10     | 61.10     | 61.10     | 61.10     | 61.10     | 61.10     |