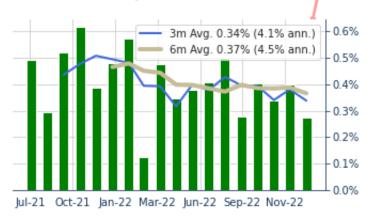

**Hourly Earnings** ROSE by 0.3% in December, below market expectations of 0.4%. Hourly earnings are now 4.6% ABOVE their year-ago level. **Weekly Earnings** were steady and were 3.1% ABOVE their year-ago level. **The Average Workweek** FELL by 0.1 to 34.3 hours, BELOW the market consensus at 34.4 hours.