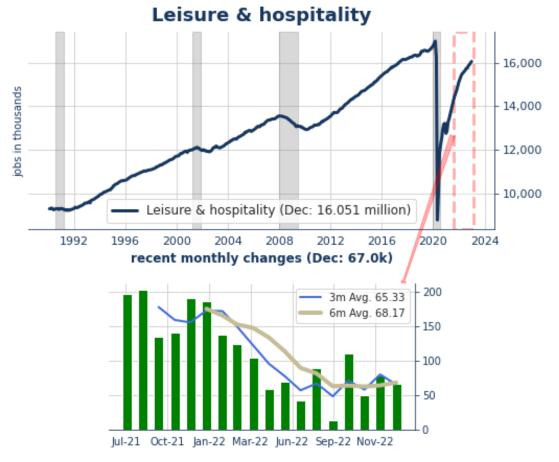

In December, the job gains were in:

- Trade, Transportation & Utilities (+18k with 9k of those in Retail Trade),
- Professional & Business Services (-6k with a slip of 35.0k in Temp Help Services),
- Education & Health Services (+74k),
- Leisure & Hospitality (+67k),
- Construction (+28k),
- Other Services (+14k),
- Manufacturing (+8k), and

#### Education & health serv.

| Dec-22 | Nov-22                                    | 3m. avg.                                                                                                                        | 6m. avg.                                                                                                                                                                                     | 12m. avg.                                                                                                                                                                                                                                                | 2021                                                                                                                                                                                                                                                                                                                                                                            | 5y                                                                                                                                                                                                                                                                                                                                                                                                                                                        |
|--------|-------------------------------------------|---------------------------------------------------------------------------------------------------------------------------------|----------------------------------------------------------------------------------------------------------------------------------------------------------------------------------------------|----------------------------------------------------------------------------------------------------------------------------------------------------------------------------------------------------------------------------------------------------------|---------------------------------------------------------------------------------------------------------------------------------------------------------------------------------------------------------------------------------------------------------------------------------------------------------------------------------------------------------------------------------|-----------------------------------------------------------------------------------------------------------------------------------------------------------------------------------------------------------------------------------------------------------------------------------------------------------------------------------------------------------------------------------------------------------------------------------------------------------|
| 223.00 | 256.00                                    | 247.30                                                                                                                          | 306.70                                                                                                                                                                                       | 375.20                                                                                                                                                                                                                                                   | 561.92                                                                                                                                                                                                                                                                                                                                                                          | 103.60                                                                                                                                                                                                                                                                                                                                                                                                                                                    |
| 27.00  | -41.00                                    | -3.70                                                                                                                           | 7.00                                                                                                                                                                                         | 48.60                                                                                                                                                                                                                                                    | 83.75                                                                                                                                                                                                                                                                                                                                                                           | 21.20                                                                                                                                                                                                                                                                                                                                                                                                                                                     |
| 78.00  | 90.00                                     | 81.70                                                                                                                           | 88.50                                                                                                                                                                                        | 79.20                                                                                                                                                                                                                                                    | 49.08                                                                                                                                                                                                                                                                                                                                                                           | 25.10                                                                                                                                                                                                                                                                                                                                                                                                                                                     |
| 3.00   | 54.00                                     | 33.70                                                                                                                           | 43.80                                                                                                                                                                                        | 25.00                                                                                                                                                                                                                                                    | 37.50                                                                                                                                                                                                                                                                                                                                                                           | 1.00                                                                                                                                                                                                                                                                                                                                                                                                                                                      |
| -6.00  | -8.00                                     | -0.30                                                                                                                           | 22.80                                                                                                                                                                                        | 50.40                                                                                                                                                                                                                                                    | 94.33                                                                                                                                                                                                                                                                                                                                                                           | 29.20                                                                                                                                                                                                                                                                                                                                                                                                                                                     |
| 67.00  | 79.00                                     | 65.30                                                                                                                           | 68.20                                                                                                                                                                                        | 78.80                                                                                                                                                                                                                                                    | 196.33                                                                                                                                                                                                                                                                                                                                                                          | -2.20                                                                                                                                                                                                                                                                                                                                                                                                                                                     |
| 8.00   | 8.00                                      | 16.70                                                                                                                           | 23.30                                                                                                                                                                                        | 31.60                                                                                                                                                                                                                                                    | 30.42                                                                                                                                                                                                                                                                                                                                                                           | 6.70                                                                                                                                                                                                                                                                                                                                                                                                                                                      |
|        | 223.00<br>27.00<br>78.00<br>3.00<br>-6.00 | 223.00     256.00       27.00     -41.00       78.00     90.00       3.00     54.00       -6.00     -8.00       67.00     79.00 | 223.00     256.00     247.30       27.00     -41.00     -3.70       78.00     90.00     81.70       3.00     54.00     33.70       -6.00     -8.00     -0.30       67.00     79.00     65.30 | 223.00     256.00     247.30     306.70       27.00     -41.00     -3.70     7.00       78.00     90.00     81.70     88.50       3.00     54.00     33.70     43.80       -6.00     -8.00     -0.30     22.80       67.00     79.00     65.30     68.20 | 223.00       256.00       247.30       306.70       375.20         27.00       -41.00       -3.70       7.00       48.60         78.00       90.00       81.70       88.50       79.20         3.00       54.00       33.70       43.80       25.00         -6.00       -8.00       -0.30       22.80       50.40         67.00       79.00       65.30       68.20       78.80 | 223.00       256.00       247.30       306.70       375.20       561.92         27.00       -41.00       -3.70       7.00       48.60       83.75         78.00       90.00       81.70       88.50       79.20       49.08         3.00       54.00       33.70       43.80       25.00       37.50         -6.00       -8.00       -0.30       22.80       50.40       94.33         67.00       79.00       65.30       68.20       78.80       196.33 |