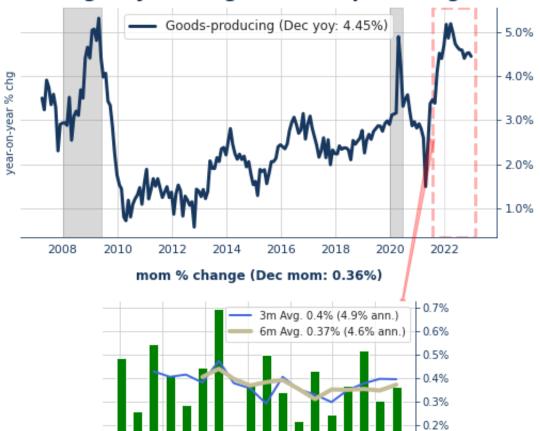

# Avg Hrly Earnings - Goods-producing

0.1%

Contingent Macro Advisors 2023 source: US BLS via FRED

Jul-21 Oct-21 Jan-22 Mar-22 Jun-22 Sep-22 Nov-22