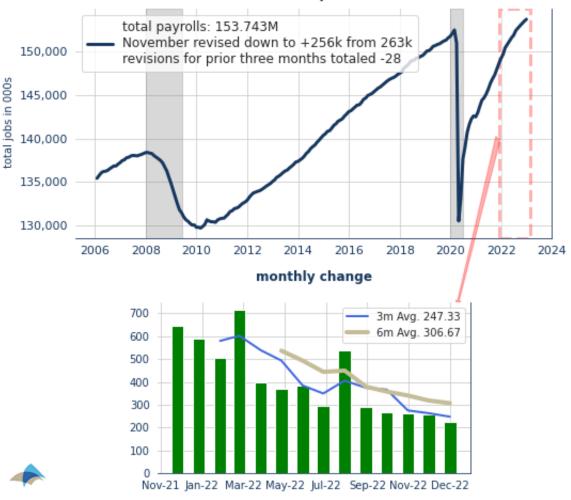

Total Nonfarm Payrolls
December: +223.0k, consensus: +200k

Contingent Macro Advisors 2023 source: BLS via FRED

**Payroll Employment** rose by 223k in December, compared with market expectations for an increase of 203k. The prior 2 months were revised, lower in November by 7k and lower in October by 21k. Government jobs ROSE by 3k. Consequently, private sector jobs ROSE by 220k. Private education jobs rose by 5k. State and Local education jobs fell by -11k. Overall employment is now 3.0% ABOVE its year-ago level, Over the past 12 months, 4,503k jobs have been created.

#### Education & health serv.

| Dec-22 | Nov-22                                    | 3m. avg.                                                                                                                        | 6m. avg.                                                                                                                                                                                     | 12m. avg.                                                                                                                                                                                                                                                | 2021                                                                                                                                                                                                                                                                                                                                                                            | 5y                                                                                                                                                                                                                                                                                                                                                                                                                                                        |
|--------|-------------------------------------------|---------------------------------------------------------------------------------------------------------------------------------|----------------------------------------------------------------------------------------------------------------------------------------------------------------------------------------------|----------------------------------------------------------------------------------------------------------------------------------------------------------------------------------------------------------------------------------------------------------|---------------------------------------------------------------------------------------------------------------------------------------------------------------------------------------------------------------------------------------------------------------------------------------------------------------------------------------------------------------------------------|-----------------------------------------------------------------------------------------------------------------------------------------------------------------------------------------------------------------------------------------------------------------------------------------------------------------------------------------------------------------------------------------------------------------------------------------------------------|
| 223.00 | 256.00                                    | 247.30                                                                                                                          | 306.70                                                                                                                                                                                       | 375.20                                                                                                                                                                                                                                                   | 561.92                                                                                                                                                                                                                                                                                                                                                                          | 103.60                                                                                                                                                                                                                                                                                                                                                                                                                                                    |
| 27.00  | -41.00                                    | -3.70                                                                                                                           | 7.00                                                                                                                                                                                         | 48.60                                                                                                                                                                                                                                                    | 83.75                                                                                                                                                                                                                                                                                                                                                                           | 21.20                                                                                                                                                                                                                                                                                                                                                                                                                                                     |
| 78.00  | 90.00                                     | 81.70                                                                                                                           | 88.50                                                                                                                                                                                        | 79.20                                                                                                                                                                                                                                                    | 49.08                                                                                                                                                                                                                                                                                                                                                                           | 25.10                                                                                                                                                                                                                                                                                                                                                                                                                                                     |
| 3.00   | 54.00                                     | 33.70                                                                                                                           | 43.80                                                                                                                                                                                        | 25.00                                                                                                                                                                                                                                                    | 37.50                                                                                                                                                                                                                                                                                                                                                                           | 1.00                                                                                                                                                                                                                                                                                                                                                                                                                                                      |
| -6.00  | -8.00                                     | -0.30                                                                                                                           | 22.80                                                                                                                                                                                        | 50.40                                                                                                                                                                                                                                                    | 94.33                                                                                                                                                                                                                                                                                                                                                                           | 29.20                                                                                                                                                                                                                                                                                                                                                                                                                                                     |
| 67.00  | 79.00                                     | 65.30                                                                                                                           | 68.20                                                                                                                                                                                        | 78.80                                                                                                                                                                                                                                                    | 196.33                                                                                                                                                                                                                                                                                                                                                                          | -2.20                                                                                                                                                                                                                                                                                                                                                                                                                                                     |
| 8.00   | 8.00                                      | 16.70                                                                                                                           | 23.30                                                                                                                                                                                        | 31.60                                                                                                                                                                                                                                                    | 30.42                                                                                                                                                                                                                                                                                                                                                                           | 6.70                                                                                                                                                                                                                                                                                                                                                                                                                                                      |
|        | 223.00<br>27.00<br>78.00<br>3.00<br>-6.00 | 223.00     256.00       27.00     -41.00       78.00     90.00       3.00     54.00       -6.00     -8.00       67.00     79.00 | 223.00     256.00     247.30       27.00     -41.00     -3.70       78.00     90.00     81.70       3.00     54.00     33.70       -6.00     -8.00     -0.30       67.00     79.00     65.30 | 223.00     256.00     247.30     306.70       27.00     -41.00     -3.70     7.00       78.00     90.00     81.70     88.50       3.00     54.00     33.70     43.80       -6.00     -8.00     -0.30     22.80       67.00     79.00     65.30     68.20 | 223.00       256.00       247.30       306.70       375.20         27.00       -41.00       -3.70       7.00       48.60         78.00       90.00       81.70       88.50       79.20         3.00       54.00       33.70       43.80       25.00         -6.00       -8.00       -0.30       22.80       50.40         67.00       79.00       65.30       68.20       78.80 | 223.00       256.00       247.30       306.70       375.20       561.92         27.00       -41.00       -3.70       7.00       48.60       83.75         78.00       90.00       81.70       88.50       79.20       49.08         3.00       54.00       33.70       43.80       25.00       37.50         -6.00       -8.00       -0.30       22.80       50.40       94.33         67.00       79.00       65.30       68.20       78.80       196.33 |