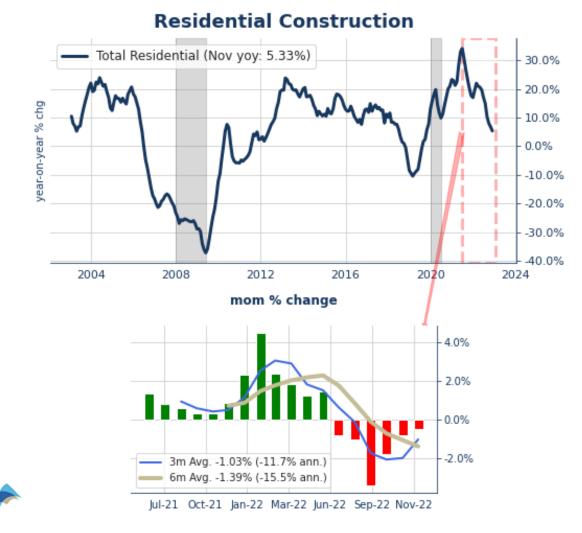

## **Construction Spending: Nonresidential Drove Gains**

**Bottom Line:** The New Year's U.S. economic data releases started with one of the more lagged and revised series, construction spending -- but the report offered encouraging signs, at least for 4th Quarter growth. Residential spending declined again and remained in a sharp downtrend through November. However, manufacturing-related construction projects rebounded sharply and were annualizing at 75+% gains as investments in new plants grew with onshoring and heavy investment in new technologies related to electric vehicles. While residential was declining at an alarming pace of 15.5% annualized in the six months ending in November, nonresidential construction was running at 22+% annualized gains. Overall, investments in new manufacturing facilities will help relieve the blow of sharply slower residential spending. However, the volatility in nonresidential construction will likely still mean that net construction activity remains a drag on U.S. economic growth, at least through the first half, as the trend in residential construction looks unlikely to turn anytime soon.

Contingent Macro Advisors 2023 source: US Census Bureau

| Nov-22 | Oct-22                                      | Sep-22                                                                 | 3m ann<br>% chg                                                                                                            | 6m ann<br>% chg                                                                                                                                                                                                  | YoY %<br>chg                                                                                                                                                                                                                                                          | 2021                                                                                                                                                                                                                                                                                                                     | 2020                                                                                                                                                                                                                                      | 5у                                                                                                                                                                                                                                                                            |
|--------|---------------------------------------------|------------------------------------------------------------------------|----------------------------------------------------------------------------------------------------------------------------|------------------------------------------------------------------------------------------------------------------------------------------------------------------------------------------------------------------|-----------------------------------------------------------------------------------------------------------------------------------------------------------------------------------------------------------------------------------------------------------------------|--------------------------------------------------------------------------------------------------------------------------------------------------------------------------------------------------------------------------------------------------------------------------------------------------------------------------|-------------------------------------------------------------------------------------------------------------------------------------------------------------------------------------------------------------------------------------------|-------------------------------------------------------------------------------------------------------------------------------------------------------------------------------------------------------------------------------------------------------------------------------|
| 0.24%  | -0.24%                                      | 0.54%                                                                  | 2.18%                                                                                                                      | 1.54%                                                                                                                                                                                                            | 8.55%                                                                                                                                                                                                                                                                 | 7.32%                                                                                                                                                                                                                                                                                                                    | 7.03%                                                                                                                                                                                                                                     | 7.52%                                                                                                                                                                                                                                                                         |
| -0.50% | -0.81%                                      | -1.77%                                                                 | -11.69%                                                                                                                    | -15.50%                                                                                                                                                                                                          | 5.33%                                                                                                                                                                                                                                                                 | 16.97%                                                                                                                                                                                                                                                                                                                   | 23.25%                                                                                                                                                                                                                                    | 10.72%                                                                                                                                                                                                                                                                        |
| 0.95%  | 0.32%                                       | 2.89%                                                                  | 17.85%                                                                                                                     | 22.82%                                                                                                                                                                                                           | 11.77%                                                                                                                                                                                                                                                                | -1.07%                                                                                                                                                                                                                                                                                                                   | -3.97%                                                                                                                                                                                                                                    | 5.06%                                                                                                                                                                                                                                                                         |
| 0.21%  | 0.60%                                       | 8.53%                                                                  | 43.34%                                                                                                                     | 42.86%                                                                                                                                                                                                           | 30.01%                                                                                                                                                                                                                                                                | -32.20%                                                                                                                                                                                                                                                                                                                  | -30.57%                                                                                                                                                                                                                                   | -6.29%                                                                                                                                                                                                                                                                        |
| 0.36%  | 0.38%                                       | 0.77%                                                                  | 6.23%                                                                                                                      | 6.04%                                                                                                                                                                                                            | 2.84%                                                                                                                                                                                                                                                                 | -4.65%                                                                                                                                                                                                                                                                                                                   | -3.28%                                                                                                                                                                                                                                    | 4.69%                                                                                                                                                                                                                                                                         |
| -0.07% | 0.55%                                       | 1.63%                                                                  | 8.71%                                                                                                                      | 27.20%                                                                                                                                                                                                           | 20.33%                                                                                                                                                                                                                                                                | 17.45%                                                                                                                                                                                                                                                                                                                   | -0.02%                                                                                                                                                                                                                                    | 7.15%                                                                                                                                                                                                                                                                         |
| -0.13% | 2.28%                                       | -0.57%                                                                 | 6.42%                                                                                                                      | 13.31%                                                                                                                                                                                                           | 7.28%                                                                                                                                                                                                                                                                 | 3.78%                                                                                                                                                                                                                                                                                                                    | -1.91%                                                                                                                                                                                                                                    | 4.38%                                                                                                                                                                                                                                                                         |
|        | -0.50%<br>0.95%<br>0.21%<br>0.36%<br>-0.07% | -0.50% -0.81%   0.95% 0.32%   0.21% 0.60%   0.36% 0.38%   -0.07% 0.55% | 0.24% -0.24% 0.54%   -0.50% -0.81% -1.77%   0.95% 0.32% 2.89%   0.21% 0.60% 8.53%   0.36% 0.38% 0.77%   -0.07% 0.55% 1.63% | 0.24%   -0.24%   0.54%   2.18%     -0.50%   -0.81%   -1.77%   -11.69%     0.95%   0.32%   2.89%   17.85%     0.21%   0.60%   8.53%   43.34%     0.36%   0.38%   0.77%   6.23%     -0.07%   0.55%   1.63%   8.71% | 0.24%   -0.24%   0.54%   2.18%   1.54%     -0.50%   -0.81%   -1.77%   -11.69%   -15.50%     0.95%   0.32%   2.89%   17.85%   22.82%     0.21%   0.60%   8.53%   43.34%   42.86%     0.36%   0.38%   0.77%   6.23%   6.04%     -0.07%   0.55%   1.63%   8.71%   27.20% | 0.24%   -0.24%   0.54%   2.18%   1.54%   8.55%     -0.50%   -0.81%   -1.77%   -11.69%   -15.50%   5.33%     0.95%   0.32%   2.89%   17.85%   22.82%   11.77%     0.21%   0.60%   8.53%   43.34%   42.86%   30.01%     0.36%   0.38%   0.77%   6.23%   6.04%   2.84%     -0.07%   0.55%   1.63%   8.71%   27.20%   20.33% | 0.24%-0.24%0.54%2.18%1.54%8.55%7.32%-0.50%-0.81%-1.77%-11.69%-15.50%5.33%16.97%0.95%0.32%2.89%17.85%22.82%11.77%-1.07%0.21%0.60%8.53%43.34%42.86%30.01%-32.20%0.36%0.38%0.77%6.23%6.04%2.84%-4.65%-0.07%0.55%1.63%8.71%27.20%20.33%17.45% | 0.24%-0.24%0.54%2.18%1.54%8.55%7.32%7.03%-0.50%-0.81%-1.77%-11.69%-15.50%5.33%16.97%23.25%0.95%0.32%2.89%17.85%22.82%11.77%-1.07%-3.97%0.21%0.60%8.53%43.34%42.86%30.01%-32.20%-30.57%0.36%0.38%0.77%6.23%6.04%2.84%-4.65%-3.28%-0.07%0.55%1.63%8.71%27.20%20.33%17.45%-0.02% |