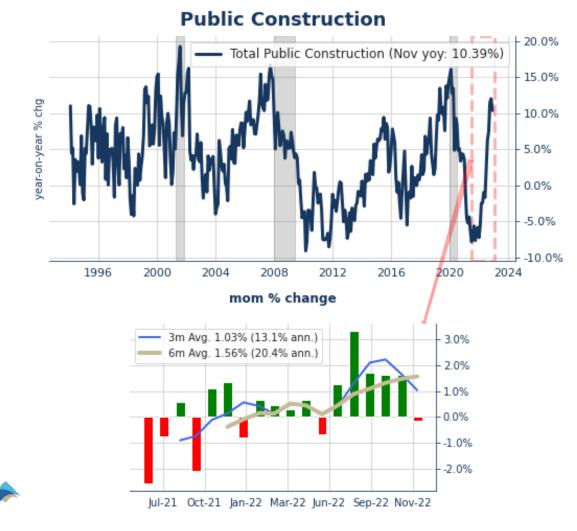

Contingent Macro Advisors 2023 source: US Census Bureau

| Nov-22 | Oct-22                                      | Sep-22                                                                 | 3m ann<br>% chg                                                                                                            | 6m ann<br>% chg                                                                                                                                                                                                  | YoY %<br>chg                                                                                                                                                                                                                                                          | 2021                                                                                                                                                                                                                                                                                                                     | 2020                                                                                                                                                                                                                                      | 5у                                                                                                                                                                                                                                                                            |
|--------|---------------------------------------------|------------------------------------------------------------------------|----------------------------------------------------------------------------------------------------------------------------|------------------------------------------------------------------------------------------------------------------------------------------------------------------------------------------------------------------|-----------------------------------------------------------------------------------------------------------------------------------------------------------------------------------------------------------------------------------------------------------------------|--------------------------------------------------------------------------------------------------------------------------------------------------------------------------------------------------------------------------------------------------------------------------------------------------------------------------|-------------------------------------------------------------------------------------------------------------------------------------------------------------------------------------------------------------------------------------------|-------------------------------------------------------------------------------------------------------------------------------------------------------------------------------------------------------------------------------------------------------------------------------|
| 0.24%  | -0.24%                                      | 0.54%                                                                  | 2.18%                                                                                                                      | 1.54%                                                                                                                                                                                                            | 8.55%                                                                                                                                                                                                                                                                 | 7.32%                                                                                                                                                                                                                                                                                                                    | 7.03%                                                                                                                                                                                                                                     | 7.52%                                                                                                                                                                                                                                                                         |
| -0.50% | -0.81%                                      | -1.77%                                                                 | -11.69%                                                                                                                    | -15.50%                                                                                                                                                                                                          | 5.33%                                                                                                                                                                                                                                                                 | 16.97%                                                                                                                                                                                                                                                                                                                   | 23.25%                                                                                                                                                                                                                                    | 10.72%                                                                                                                                                                                                                                                                        |
| 0.95%  | 0.32%                                       | 2.89%                                                                  | 17.85%                                                                                                                     | 22.82%                                                                                                                                                                                                           | 11.77%                                                                                                                                                                                                                                                                | -1.07%                                                                                                                                                                                                                                                                                                                   | -3.97%                                                                                                                                                                                                                                    | 5.06%                                                                                                                                                                                                                                                                         |
| 0.21%  | 0.60%                                       | 8.53%                                                                  | 43.34%                                                                                                                     | 42.86%                                                                                                                                                                                                           | 30.01%                                                                                                                                                                                                                                                                | -32.20%                                                                                                                                                                                                                                                                                                                  | -30.57%                                                                                                                                                                                                                                   | -6.29%                                                                                                                                                                                                                                                                        |
| 0.36%  | 0.38%                                       | 0.77%                                                                  | 6.23%                                                                                                                      | 6.04%                                                                                                                                                                                                            | 2.84%                                                                                                                                                                                                                                                                 | -4.65%                                                                                                                                                                                                                                                                                                                   | -3.28%                                                                                                                                                                                                                                    | 4.69%                                                                                                                                                                                                                                                                         |
| -0.07% | 0.55%                                       | 1.63%                                                                  | 8.71%                                                                                                                      | 27.20%                                                                                                                                                                                                           | 20.33%                                                                                                                                                                                                                                                                | 17.45%                                                                                                                                                                                                                                                                                                                   | -0.02%                                                                                                                                                                                                                                    | 7.15%                                                                                                                                                                                                                                                                         |
| -0.13% | 2.28%                                       | -0.57%                                                                 | 6.42%                                                                                                                      | 13.31%                                                                                                                                                                                                           | 7.28%                                                                                                                                                                                                                                                                 | 3.78%                                                                                                                                                                                                                                                                                                                    | -1.91%                                                                                                                                                                                                                                    | 4.38%                                                                                                                                                                                                                                                                         |
|        | -0.50%<br>0.95%<br>0.21%<br>0.36%<br>-0.07% | -0.50% -0.81%   0.95% 0.32%   0.21% 0.60%   0.36% 0.38%   -0.07% 0.55% | 0.24% -0.24% 0.54%   -0.50% -0.81% -1.77%   0.95% 0.32% 2.89%   0.21% 0.60% 8.53%   0.36% 0.38% 0.77%   -0.07% 0.55% 1.63% | 0.24%   -0.24%   0.54%   2.18%     -0.50%   -0.81%   -1.77%   -11.69%     0.95%   0.32%   2.89%   17.85%     0.21%   0.60%   8.53%   43.34%     0.36%   0.38%   0.77%   6.23%     -0.07%   0.55%   1.63%   8.71% | 0.24%   -0.24%   0.54%   2.18%   1.54%     -0.50%   -0.81%   -1.77%   -11.69%   -15.50%     0.95%   0.32%   2.89%   17.85%   22.82%     0.21%   0.60%   8.53%   43.34%   42.86%     0.36%   0.38%   0.77%   6.23%   6.04%     -0.07%   0.55%   1.63%   8.71%   27.20% | 0.24%   -0.24%   0.54%   2.18%   1.54%   8.55%     -0.50%   -0.81%   -1.77%   -11.69%   -15.50%   5.33%     0.95%   0.32%   2.89%   17.85%   22.82%   11.77%     0.21%   0.60%   8.53%   43.34%   42.86%   30.01%     0.36%   0.38%   0.77%   6.23%   6.04%   2.84%     -0.07%   0.55%   1.63%   8.71%   27.20%   20.33% | 0.24%-0.24%0.54%2.18%1.54%8.55%7.32%-0.50%-0.81%-1.77%-11.69%-15.50%5.33%16.97%0.95%0.32%2.89%17.85%22.82%11.77%-1.07%0.21%0.60%8.53%43.34%42.86%30.01%-32.20%0.36%0.38%0.77%6.23%6.04%2.84%-4.65%-0.07%0.55%1.63%8.71%27.20%20.33%17.45% | 0.24%-0.24%0.54%2.18%1.54%8.55%7.32%7.03%-0.50%-0.81%-1.77%-11.69%-15.50%5.33%16.97%23.25%0.95%0.32%2.89%17.85%22.82%11.77%-1.07%-3.97%0.21%0.60%8.53%43.34%42.86%30.01%-32.20%-30.57%0.36%0.38%0.77%6.23%6.04%2.84%-4.65%-3.28%-0.07%0.55%1.63%8.71%27.20%20.33%17.45%-0.02% |

| Total<br>Manufacturing       | 6.43%  | -4.57% | 13.67% | 77.62% | 75.86% | 42.94% | 16.17% | -8.05% | 15.58% |
|------------------------------|--------|--------|--------|--------|--------|--------|--------|--------|--------|
| Total Public<br>Construction | -0.13% | 1.60%  | 1.61%  | 13.02% | 20.29% | 10.39% | -7.24% | 3.60%  | 5.19%  |