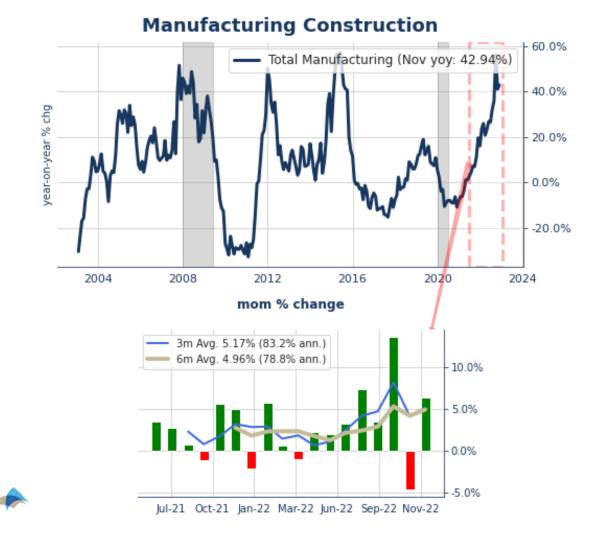

## **Construction Spending: Nonresidential Drove Gains**

**Bottom Line:** The New Year's U.S. economic data releases started with one of the more lagged and revised series, construction spending -- but the report offered encouraging signs, at least for 4th Quarter growth. Residential spending declined again and remained in a sharp downtrend through November. However, manufacturing-related construction projects rebounded sharply and were annualizing at 75+% gains as investments in new plants grew with onshoring and heavy investment in new technologies related to electric vehicles. While residential was declining at an alarming pace of 15.5% annualized in the six months ending in November, nonresidential construction was running at 22+% annualized gains. Overall, investments in new manufacturing facilities will help relieve the blow of sharply slower residential spending. However, the volatility in nonresidential construction will likely still mean that net construction activity remains a drag on U.S. economic growth, at least through the first half, as the trend in residential construction looks unlikely to turn anytime soon.

| Total<br>Manufacturing       | 6.43%  | -4.57% | 13.67% | 77.62% | 75.86% | 42.94% | 16.17% | -8.05% | 15.58% |
|------------------------------|--------|--------|--------|--------|--------|--------|--------|--------|--------|
| Total Public<br>Construction | -0.13% | 1.60%  | 1.61%  | 13.02% | 20.29% | 10.39% | -7.24% | 3.60%  | 5.19%  |