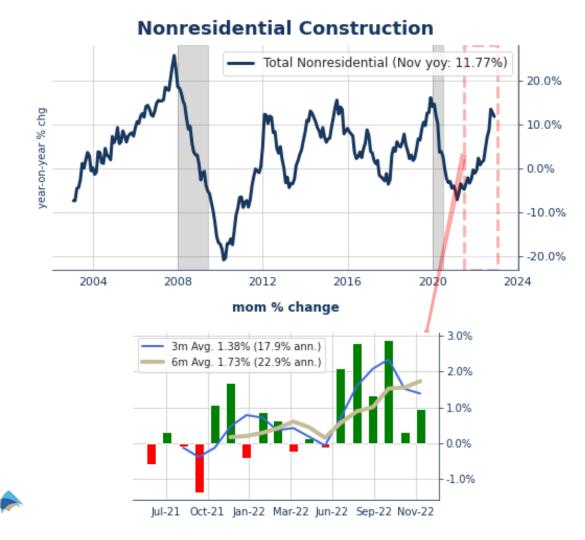

## **Construction Spending: Nonresidential Drove Gains**

**Bottom Line:** The New Year's U.S. economic data releases started with one of the more lagged and revised series, construction spending -- but the report offered encouraging signs, at least for 4th Quarter growth. Residential spending declined again and remained in a sharp downtrend through November. However, manufacturing-related construction projects rebounded sharply and were annualizing at 75+% gains as investments in new plants grew with onshoring and heavy investment in new technologies related to electric vehicles. While residential was declining at an alarming pace of 15.5% annualized in the six months ending in November, nonresidential construction was running at 22+% annualized gains. Overall, investments in new manufacturing facilities will help relieve the blow of sharply slower residential spending. However, the volatility in nonresidential construction will likely still mean that net construction activity remains a drag on U.S. economic growth, at least through the first half, as the trend in residential construction looks unlikely to turn anytime soon.

Contingent Macro Advisors 2023 source: US Census Bureau

| Nov-22 | Oct-22                                      | Sep-22                                                                 | 3m ann<br>% chg                                                                                                            | 6m ann<br>% chg                                                                                                                                                                                                  | YoY %<br>chg                                                                                                                                                                                                                                                          | 2021                                                                                                                                                                                                                                                                                                                     | 2020                                                                                                                                                                                                                                      | 5у                                                                                                                                                                                                                                                                            |
|--------|---------------------------------------------|------------------------------------------------------------------------|----------------------------------------------------------------------------------------------------------------------------|------------------------------------------------------------------------------------------------------------------------------------------------------------------------------------------------------------------|-----------------------------------------------------------------------------------------------------------------------------------------------------------------------------------------------------------------------------------------------------------------------|--------------------------------------------------------------------------------------------------------------------------------------------------------------------------------------------------------------------------------------------------------------------------------------------------------------------------|-------------------------------------------------------------------------------------------------------------------------------------------------------------------------------------------------------------------------------------------|-------------------------------------------------------------------------------------------------------------------------------------------------------------------------------------------------------------------------------------------------------------------------------|
| 0.24%  | -0.24%                                      | 0.54%                                                                  | 2.18%                                                                                                                      | 1.54%                                                                                                                                                                                                            | 8.55%                                                                                                                                                                                                                                                                 | 7.32%                                                                                                                                                                                                                                                                                                                    | 7.03%                                                                                                                                                                                                                                     | 7.52%                                                                                                                                                                                                                                                                         |
| -0.50% | -0.81%                                      | -1.77%                                                                 | -11.69%                                                                                                                    | -15.50%                                                                                                                                                                                                          | 5.33%                                                                                                                                                                                                                                                                 | 16.97%                                                                                                                                                                                                                                                                                                                   | 23.25%                                                                                                                                                                                                                                    | 10.72%                                                                                                                                                                                                                                                                        |
| 0.95%  | 0.32%                                       | 2.89%                                                                  | 17.85%                                                                                                                     | 22.82%                                                                                                                                                                                                           | 11.77%                                                                                                                                                                                                                                                                | -1.07%                                                                                                                                                                                                                                                                                                                   | -3.97%                                                                                                                                                                                                                                    | 5.06%                                                                                                                                                                                                                                                                         |
| 0.21%  | 0.60%                                       | 8.53%                                                                  | 43.34%                                                                                                                     | 42.86%                                                                                                                                                                                                           | 30.01%                                                                                                                                                                                                                                                                | -32.20%                                                                                                                                                                                                                                                                                                                  | -30.57%                                                                                                                                                                                                                                   | -6.29%                                                                                                                                                                                                                                                                        |
| 0.36%  | 0.38%                                       | 0.77%                                                                  | 6.23%                                                                                                                      | 6.04%                                                                                                                                                                                                            | 2.84%                                                                                                                                                                                                                                                                 | -4.65%                                                                                                                                                                                                                                                                                                                   | -3.28%                                                                                                                                                                                                                                    | 4.69%                                                                                                                                                                                                                                                                         |
| -0.07% | 0.55%                                       | 1.63%                                                                  | 8.71%                                                                                                                      | 27.20%                                                                                                                                                                                                           | 20.33%                                                                                                                                                                                                                                                                | 17.45%                                                                                                                                                                                                                                                                                                                   | -0.02%                                                                                                                                                                                                                                    | 7.15%                                                                                                                                                                                                                                                                         |
| -0.13% | 2.28%                                       | -0.57%                                                                 | 6.42%                                                                                                                      | 13.31%                                                                                                                                                                                                           | 7.28%                                                                                                                                                                                                                                                                 | 3.78%                                                                                                                                                                                                                                                                                                                    | -1.91%                                                                                                                                                                                                                                    | 4.38%                                                                                                                                                                                                                                                                         |
|        | -0.50%<br>0.95%<br>0.21%<br>0.36%<br>-0.07% | -0.50% -0.81%   0.95% 0.32%   0.21% 0.60%   0.36% 0.38%   -0.07% 0.55% | 0.24% -0.24% 0.54%   -0.50% -0.81% -1.77%   0.95% 0.32% 2.89%   0.21% 0.60% 8.53%   0.36% 0.38% 0.77%   -0.07% 0.55% 1.63% | 0.24%   -0.24%   0.54%   2.18%     -0.50%   -0.81%   -1.77%   -11.69%     0.95%   0.32%   2.89%   17.85%     0.21%   0.60%   8.53%   43.34%     0.36%   0.38%   0.77%   6.23%     -0.07%   0.55%   1.63%   8.71% | 0.24%   -0.24%   0.54%   2.18%   1.54%     -0.50%   -0.81%   -1.77%   -11.69%   -15.50%     0.95%   0.32%   2.89%   17.85%   22.82%     0.21%   0.60%   8.53%   43.34%   42.86%     0.36%   0.38%   0.77%   6.23%   6.04%     -0.07%   0.55%   1.63%   8.71%   27.20% | 0.24%   -0.24%   0.54%   2.18%   1.54%   8.55%     -0.50%   -0.81%   -1.77%   -11.69%   -15.50%   5.33%     0.95%   0.32%   2.89%   17.85%   22.82%   11.77%     0.21%   0.60%   8.53%   43.34%   42.86%   30.01%     0.36%   0.38%   0.77%   6.23%   6.04%   2.84%     -0.07%   0.55%   1.63%   8.71%   27.20%   20.33% | 0.24%-0.24%0.54%2.18%1.54%8.55%7.32%-0.50%-0.81%-1.77%-11.69%-15.50%5.33%16.97%0.95%0.32%2.89%17.85%22.82%11.77%-1.07%0.21%0.60%8.53%43.34%42.86%30.01%-32.20%0.36%0.38%0.77%6.23%6.04%2.84%-4.65%-0.07%0.55%1.63%8.71%27.20%20.33%17.45% | 0.24%-0.24%0.54%2.18%1.54%8.55%7.32%7.03%-0.50%-0.81%-1.77%-11.69%-15.50%5.33%16.97%23.25%0.95%0.32%2.89%17.85%22.82%11.77%-1.07%-3.97%0.21%0.60%8.53%43.34%42.86%30.01%-32.20%-30.57%0.36%0.38%0.77%6.23%6.04%2.84%-4.65%-3.28%-0.07%0.55%1.63%8.71%27.20%20.33%17.45%-0.02% |