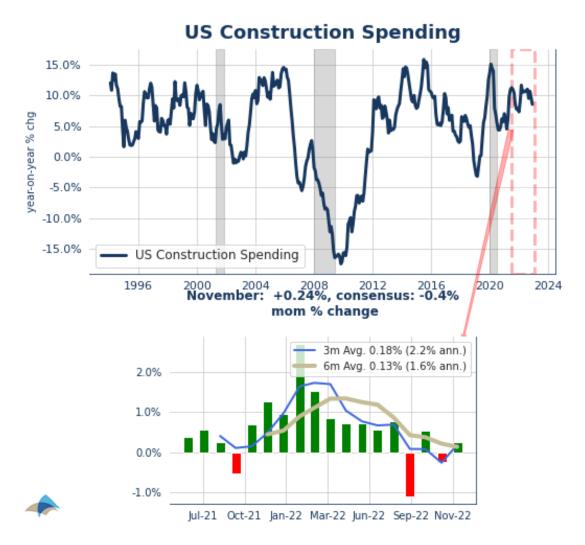

## **Construction Spending: Nonresidential Drove Gains**

**Bottom Line:** The New Year's U.S. economic data releases started with one of the more lagged and revised series, construction spending -- but the report offered encouraging signs, at least for 4th Quarter growth. Residential spending declined again and remained in a sharp downtrend through November. However, manufacturing-related construction projects rebounded sharply and were annualizing at 75+% gains as investments in new plants grew with onshoring and heavy investment in new technologies related to electric vehicles. While residential was declining at an alarming pace of 15.5% annualized in the six months ending in November, nonresidential construction was running at 22+% annualized gains. Overall, investments in new manufacturing facilities will help relieve the blow of sharply slower residential spending. However, the volatility in nonresidential construction will likely still mean that net construction activity remains a drag on U.S. economic growth, at least through the first half, as the trend in residential construction looks unlikely to turn anytime soon.

Contingent Macro Advisors 2023 source: US Census Bureau

| Nov-22 | Oct-22                                      | Sep-22                                                                 | 3m ann<br>% chg                                                                                                            | 6m ann<br>% chg                                                                                                                                                                                                  | YoY %<br>chg                                                                                                                                                                                                                                                          | 2021                                                                                                                                                                                                                                                                                                                     | 2020                                                                                                                                                                                                                                      | 5у                                                                                                                                                                                                                                                                            |
|--------|---------------------------------------------|------------------------------------------------------------------------|----------------------------------------------------------------------------------------------------------------------------|------------------------------------------------------------------------------------------------------------------------------------------------------------------------------------------------------------------|-----------------------------------------------------------------------------------------------------------------------------------------------------------------------------------------------------------------------------------------------------------------------|--------------------------------------------------------------------------------------------------------------------------------------------------------------------------------------------------------------------------------------------------------------------------------------------------------------------------|-------------------------------------------------------------------------------------------------------------------------------------------------------------------------------------------------------------------------------------------|-------------------------------------------------------------------------------------------------------------------------------------------------------------------------------------------------------------------------------------------------------------------------------|
| 0.24%  | -0.24%                                      | 0.54%                                                                  | 2.18%                                                                                                                      | 1.54%                                                                                                                                                                                                            | 8.55%                                                                                                                                                                                                                                                                 | 7.32%                                                                                                                                                                                                                                                                                                                    | 7.03%                                                                                                                                                                                                                                     | 7.52%                                                                                                                                                                                                                                                                         |
| -0.50% | -0.81%                                      | -1.77%                                                                 | -11.69%                                                                                                                    | -15.50%                                                                                                                                                                                                          | 5.33%                                                                                                                                                                                                                                                                 | 16.97%                                                                                                                                                                                                                                                                                                                   | 23.25%                                                                                                                                                                                                                                    | 10.72%                                                                                                                                                                                                                                                                        |
| 0.95%  | 0.32%                                       | 2.89%                                                                  | 17.85%                                                                                                                     | 22.82%                                                                                                                                                                                                           | 11.77%                                                                                                                                                                                                                                                                | -1.07%                                                                                                                                                                                                                                                                                                                   | -3.97%                                                                                                                                                                                                                                    | 5.06%                                                                                                                                                                                                                                                                         |
| 0.21%  | 0.60%                                       | 8.53%                                                                  | 43.34%                                                                                                                     | 42.86%                                                                                                                                                                                                           | 30.01%                                                                                                                                                                                                                                                                | -32.20%                                                                                                                                                                                                                                                                                                                  | -30.57%                                                                                                                                                                                                                                   | -6.29%                                                                                                                                                                                                                                                                        |
| 0.36%  | 0.38%                                       | 0.77%                                                                  | 6.23%                                                                                                                      | 6.04%                                                                                                                                                                                                            | 2.84%                                                                                                                                                                                                                                                                 | -4.65%                                                                                                                                                                                                                                                                                                                   | -3.28%                                                                                                                                                                                                                                    | 4.69%                                                                                                                                                                                                                                                                         |
| -0.07% | 0.55%                                       | 1.63%                                                                  | 8.71%                                                                                                                      | 27.20%                                                                                                                                                                                                           | 20.33%                                                                                                                                                                                                                                                                | 17.45%                                                                                                                                                                                                                                                                                                                   | -0.02%                                                                                                                                                                                                                                    | 7.15%                                                                                                                                                                                                                                                                         |
| -0.13% | 2.28%                                       | -0.57%                                                                 | 6.42%                                                                                                                      | 13.31%                                                                                                                                                                                                           | 7.28%                                                                                                                                                                                                                                                                 | 3.78%                                                                                                                                                                                                                                                                                                                    | -1.91%                                                                                                                                                                                                                                    | 4.38%                                                                                                                                                                                                                                                                         |
|        | -0.50%<br>0.95%<br>0.21%<br>0.36%<br>-0.07% | -0.50% -0.81%   0.95% 0.32%   0.21% 0.60%   0.36% 0.38%   -0.07% 0.55% | 0.24% -0.24% 0.54%   -0.50% -0.81% -1.77%   0.95% 0.32% 2.89%   0.21% 0.60% 8.53%   0.36% 0.38% 0.77%   -0.07% 0.55% 1.63% | 0.24%   -0.24%   0.54%   2.18%     -0.50%   -0.81%   -1.77%   -11.69%     0.95%   0.32%   2.89%   17.85%     0.21%   0.60%   8.53%   43.34%     0.36%   0.38%   0.77%   6.23%     -0.07%   0.55%   1.63%   8.71% | 0.24%   -0.24%   0.54%   2.18%   1.54%     -0.50%   -0.81%   -1.77%   -11.69%   -15.50%     0.95%   0.32%   2.89%   17.85%   22.82%     0.21%   0.60%   8.53%   43.34%   42.86%     0.36%   0.38%   0.77%   6.23%   6.04%     -0.07%   0.55%   1.63%   8.71%   27.20% | 0.24%   -0.24%   0.54%   2.18%   1.54%   8.55%     -0.50%   -0.81%   -1.77%   -11.69%   -15.50%   5.33%     0.95%   0.32%   2.89%   17.85%   22.82%   11.77%     0.21%   0.60%   8.53%   43.34%   42.86%   30.01%     0.36%   0.38%   0.77%   6.23%   6.04%   2.84%     -0.07%   0.55%   1.63%   8.71%   27.20%   20.33% | 0.24%-0.24%0.54%2.18%1.54%8.55%7.32%-0.50%-0.81%-1.77%-11.69%-15.50%5.33%16.97%0.95%0.32%2.89%17.85%22.82%11.77%-1.07%0.21%0.60%8.53%43.34%42.86%30.01%-32.20%0.36%0.38%0.77%6.23%6.04%2.84%-4.65%-0.07%0.55%1.63%8.71%27.20%20.33%17.45% | 0.24%-0.24%0.54%2.18%1.54%8.55%7.32%7.03%-0.50%-0.81%-1.77%-11.69%-15.50%5.33%16.97%23.25%0.95%0.32%2.89%17.85%22.82%11.77%-1.07%-3.97%0.21%0.60%8.53%43.34%42.86%30.01%-32.20%-30.57%0.36%0.38%0.77%6.23%6.04%2.84%-4.65%-3.28%-0.07%0.55%1.63%8.71%27.20%20.33%17.45%-0.02% |