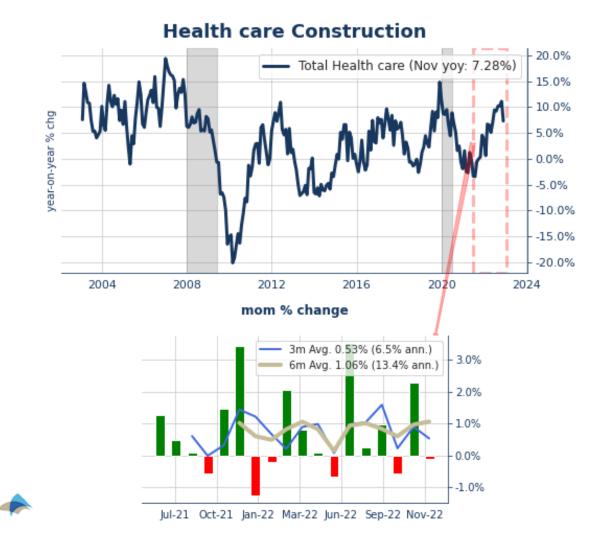

Contingent Macro Advisors 2023 source: US Census Bureau

| Nov-22 | Oct-22                                      | Sep-22                                                                 | 3m ann<br>% chg                                                                                                            | 6m ann<br>% chg                                                                                                                                                                                                  | YoY %<br>chg                                                                                                                                                                                                                                                          | 2021                                                                                                                                                                                                                                                                                                                     | 2020                                                                                                                                                                                                                                      | 5у                                                                                                                                                                                                                                                                            |
|--------|---------------------------------------------|------------------------------------------------------------------------|----------------------------------------------------------------------------------------------------------------------------|------------------------------------------------------------------------------------------------------------------------------------------------------------------------------------------------------------------|-----------------------------------------------------------------------------------------------------------------------------------------------------------------------------------------------------------------------------------------------------------------------|--------------------------------------------------------------------------------------------------------------------------------------------------------------------------------------------------------------------------------------------------------------------------------------------------------------------------|-------------------------------------------------------------------------------------------------------------------------------------------------------------------------------------------------------------------------------------------|-------------------------------------------------------------------------------------------------------------------------------------------------------------------------------------------------------------------------------------------------------------------------------|
| 0.24%  | -0.24%                                      | 0.54%                                                                  | 2.18%                                                                                                                      | 1.54%                                                                                                                                                                                                            | 8.55%                                                                                                                                                                                                                                                                 | 7.32%                                                                                                                                                                                                                                                                                                                    | 7.03%                                                                                                                                                                                                                                     | 7.52%                                                                                                                                                                                                                                                                         |
| -0.50% | -0.81%                                      | -1.77%                                                                 | -11.69%                                                                                                                    | -15.50%                                                                                                                                                                                                          | 5.33%                                                                                                                                                                                                                                                                 | 16.97%                                                                                                                                                                                                                                                                                                                   | 23.25%                                                                                                                                                                                                                                    | 10.72%                                                                                                                                                                                                                                                                        |
| 0.95%  | 0.32%                                       | 2.89%                                                                  | 17.85%                                                                                                                     | 22.82%                                                                                                                                                                                                           | 11.77%                                                                                                                                                                                                                                                                | -1.07%                                                                                                                                                                                                                                                                                                                   | -3.97%                                                                                                                                                                                                                                    | 5.06%                                                                                                                                                                                                                                                                         |
| 0.21%  | 0.60%                                       | 8.53%                                                                  | 43.34%                                                                                                                     | 42.86%                                                                                                                                                                                                           | 30.01%                                                                                                                                                                                                                                                                | -32.20%                                                                                                                                                                                                                                                                                                                  | -30.57%                                                                                                                                                                                                                                   | -6.29%                                                                                                                                                                                                                                                                        |
| 0.36%  | 0.38%                                       | 0.77%                                                                  | 6.23%                                                                                                                      | 6.04%                                                                                                                                                                                                            | 2.84%                                                                                                                                                                                                                                                                 | -4.65%                                                                                                                                                                                                                                                                                                                   | -3.28%                                                                                                                                                                                                                                    | 4.69%                                                                                                                                                                                                                                                                         |
| -0.07% | 0.55%                                       | 1.63%                                                                  | 8.71%                                                                                                                      | 27.20%                                                                                                                                                                                                           | 20.33%                                                                                                                                                                                                                                                                | 17.45%                                                                                                                                                                                                                                                                                                                   | -0.02%                                                                                                                                                                                                                                    | 7.15%                                                                                                                                                                                                                                                                         |
| -0.13% | 2.28%                                       | -0.57%                                                                 | 6.42%                                                                                                                      | 13.31%                                                                                                                                                                                                           | 7.28%                                                                                                                                                                                                                                                                 | 3.78%                                                                                                                                                                                                                                                                                                                    | -1.91%                                                                                                                                                                                                                                    | 4.38%                                                                                                                                                                                                                                                                         |
|        | -0.50%<br>0.95%<br>0.21%<br>0.36%<br>-0.07% | -0.50% -0.81%   0.95% 0.32%   0.21% 0.60%   0.36% 0.38%   -0.07% 0.55% | 0.24% -0.24% 0.54%   -0.50% -0.81% -1.77%   0.95% 0.32% 2.89%   0.21% 0.60% 8.53%   0.36% 0.38% 0.77%   -0.07% 0.55% 1.63% | 0.24%   -0.24%   0.54%   2.18%     -0.50%   -0.81%   -1.77%   -11.69%     0.95%   0.32%   2.89%   17.85%     0.21%   0.60%   8.53%   43.34%     0.36%   0.38%   0.77%   6.23%     -0.07%   0.55%   1.63%   8.71% | 0.24%   -0.24%   0.54%   2.18%   1.54%     -0.50%   -0.81%   -1.77%   -11.69%   -15.50%     0.95%   0.32%   2.89%   17.85%   22.82%     0.21%   0.60%   8.53%   43.34%   42.86%     0.36%   0.38%   0.77%   6.23%   6.04%     -0.07%   0.55%   1.63%   8.71%   27.20% | 0.24%   -0.24%   0.54%   2.18%   1.54%   8.55%     -0.50%   -0.81%   -1.77%   -11.69%   -15.50%   5.33%     0.95%   0.32%   2.89%   17.85%   22.82%   11.77%     0.21%   0.60%   8.53%   43.34%   42.86%   30.01%     0.36%   0.38%   0.77%   6.23%   6.04%   2.84%     -0.07%   0.55%   1.63%   8.71%   27.20%   20.33% | 0.24%-0.24%0.54%2.18%1.54%8.55%7.32%-0.50%-0.81%-1.77%-11.69%-15.50%5.33%16.97%0.95%0.32%2.89%17.85%22.82%11.77%-1.07%0.21%0.60%8.53%43.34%42.86%30.01%-32.20%0.36%0.38%0.77%6.23%6.04%2.84%-4.65%-0.07%0.55%1.63%8.71%27.20%20.33%17.45% | 0.24%-0.24%0.54%2.18%1.54%8.55%7.32%7.03%-0.50%-0.81%-1.77%-11.69%-15.50%5.33%16.97%23.25%0.95%0.32%2.89%17.85%22.82%11.77%-1.07%-3.97%0.21%0.60%8.53%43.34%42.86%30.01%-32.20%-30.57%0.36%0.38%0.77%6.23%6.04%2.84%-4.65%-3.28%-0.07%0.55%1.63%8.71%27.20%20.33%17.45%-0.02% |