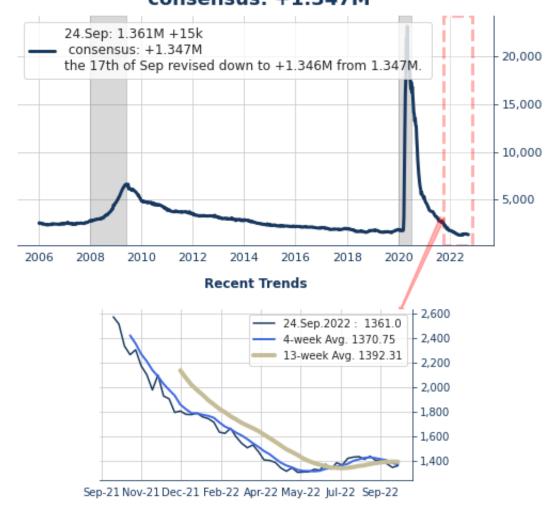

## Continuing Claims 24.Sep: 1.361M +15k consensus: +1.347M

Contingent Macro Advisors 2022 source: BLS via FRED

Initial Jobless Claims ROSE 29k in the week ended October 1st to 219k, ABOVE the 4-week average of 206.5k, BELOW the 13-week average of 230.46154k but 121k BELOW the year-ago level. Claims for the 24th of Sep were revised down from +193k to +190k. Non-seasonally adjusted Claims ROSE 13.264k.

**Continuing Claims** ROSE 15k in the week ended September 24th to 1.361M, BELOW the 4-week average of 1.37075M, BELOW the 13-week average of 1.392308M and 1.313M BELOW the year-ago level. Continuing Claims for the 17th of Sep were revised down from +1.347M to +1.346M.