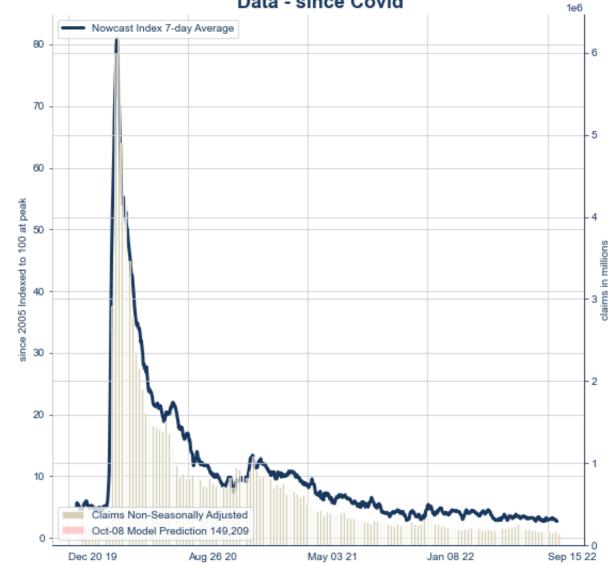

Our Nowcast model continues to run below the reported level of claims and has been a good predictor of the trend. It suggests a slight decline this week.

## Claims vs. Nowcast Index Data - since Covid