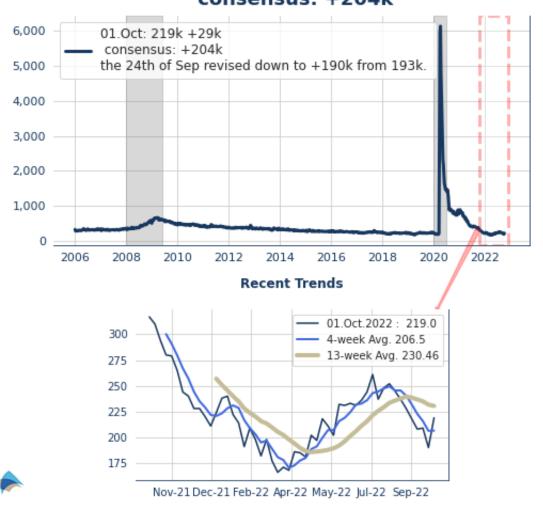

## Initial Jobless Claims 01.Oct: 219k +29k consensus: +204k

Contingent Macro Advisors 2022 source: BLS via FRED

## Continuing Claims 24.Sep: 1.361M +15k consensus: +1.347M

Contingent Macro Advisors 2022 source: BLS via FRED

Initial Jobless Claims ROSE 29k in the week ended October 1st to 219k, ABOVE the 4-week average of 206.5k, BELOW the 13-week average of 230.46154k but 121k BELOW the year-ago level. Claims for the 24th of Sep were revised down from +193k to +190k. Non-seasonally adjusted Claims ROSE 13.264k.