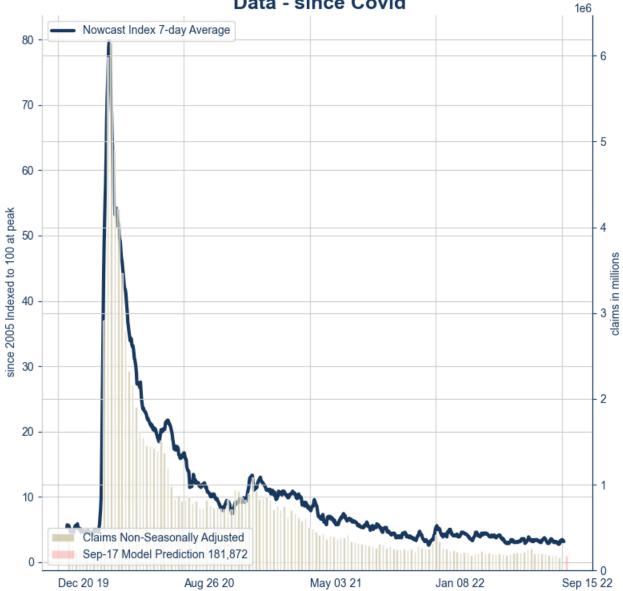

Our Nowcast model continues to run below the reported level of claims and has been a good predictor of the recent declines in claims. It suggests further downside this week.

## Claims vs. Nowcast Index Data - since Covid