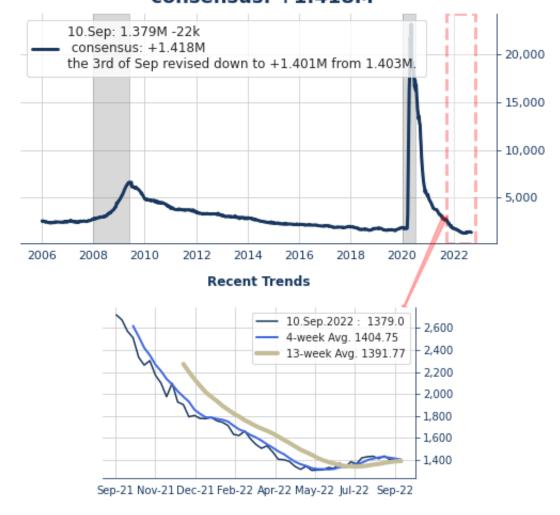

## Continuing Claims 10.Sep: 1.379M -22k consensus: +1.418M

Contingent Macro Advisors 2022 source: BLS via FRED

Initial Jobless Claims ROSE 5k in the week ended September 17th to 213k, BELOW the 4-week average of 216.75k, BELOW the 13-week average of 235.23077k, and 167k BELOW the year-ago level. Claims for the 10th of Sep were revised down from +213k to +208k. Non-seasonally adjusted Claims ROSE 19.385k

**Continuing Claims** FELL 22k in the week ended September 10th to 1.379M, BELOW the 4-week average of 1.40475M, BELOW the 13-week average of 1.391769M, and 1.326M BELOW the year-ago level. Continuing Claims for the 3rd of Sep were revised down from +1.403M to +1.401M