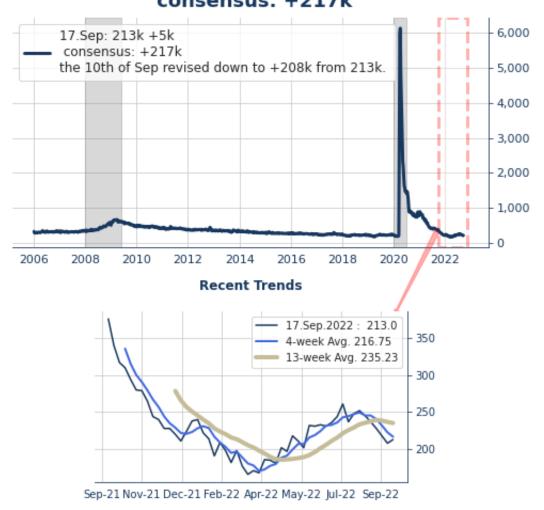

## Initial Jobless Claims 17.Sep: 213k +5k consensus: +217k

Contingent Macro Advisors 2022 source: BLS via FRED

## Continuing Claims 10.Sep: 1.379M -22k consensus: +1.418M

Contingent Macro Advisors 2022 source: BLS via FRED

Initial Jobless Claims ROSE 5k in the week ended September 17th to 213k, BELOW the 4-week average of 216.75k, BELOW the 13-week average of 235.23077k, and 167k BELOW the year-ago level. Claims for the 10th of Sep were revised down from +213k to +208k. Non-seasonally adjusted Claims ROSE 19.385k