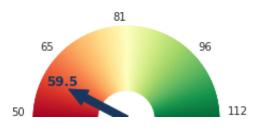

U. Mich. Consumer Sentiment September: +59.5, consensus: +60

Contingent Macro Advisors 2022 source: University of Michigan

**Consumer Sentiment** ROSE by 1.3 points in early September to 59.5%, compared with market expectations for an increase to 60.0%. Despite this month's slight increase, sentiment is now 18.3% BELOW its year-ago level.