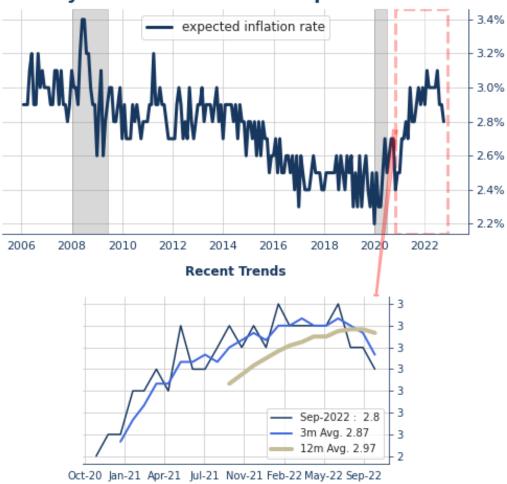

### **Consumer Sentiment: Continued Rebound**

**Bottom Line:** After hitting record lows in June, consumer sentiment continued to rebound, with the preliminary reading for September coming in just below expectations. Consumers' expected year-ahead inflation rate declined to 4.6%, the lowest reading since last September, and their 5-year inflation outlook fell to 2.8%, below the 2.9-3.1% range for the first time since July 2021. That said, uncertainty about inflation remained extremely high. Overall, the modest declines in gasoline prices have eased consumers' fears about inflation just slightly and buoyed their outlooks, but their sentiment remains historically low.

### **5-year Ahead Inflation Expectations**

|                                   | Index Levels |        |        |                                                           |                                                                                                                                                                                                                                                                                                                                                                                                                                                                                                                                                                                                                                                                                                                                                                                                                                                                                                                                                                                                                                                                                                                                                                                                                                                                                                                                                                                                                                                                                                                                                                                                                                                                                                                                                                                                                                                                                                                                       |        |              |        |        |          |                                                                       |
|-----------------------------------|--------------|--------|--------|-----------------------------------------------------------|---------------------------------------------------------------------------------------------------------------------------------------------------------------------------------------------------------------------------------------------------------------------------------------------------------------------------------------------------------------------------------------------------------------------------------------------------------------------------------------------------------------------------------------------------------------------------------------------------------------------------------------------------------------------------------------------------------------------------------------------------------------------------------------------------------------------------------------------------------------------------------------------------------------------------------------------------------------------------------------------------------------------------------------------------------------------------------------------------------------------------------------------------------------------------------------------------------------------------------------------------------------------------------------------------------------------------------------------------------------------------------------------------------------------------------------------------------------------------------------------------------------------------------------------------------------------------------------------------------------------------------------------------------------------------------------------------------------------------------------------------------------------------------------------------------------------------------------------------------------------------------------------------------------------------------------|--------|--------------|--------|--------|----------|-----------------------------------------------------------------------|
|                                   | Monthly      |        |        |                                                           | Averages for                                                                                                                                                                                                                                                                                                                                                                                                                                                                                                                                                                                                                                                                                                                                                                                                                                                                                                                                                                                                                                                                                                                                                                                                                                                                                                                                                                                                                                                                                                                                                                                                                                                                                                                                                                                                                                                                                                                          |        |              |        |        |          |                                                                       |
|                                   | Sep          |        |        |                                                           | Three                                                                                                                                                                                                                                                                                                                                                                                                                                                                                                                                                                                                                                                                                                                                                                                                                                                                                                                                                                                                                                                                                                                                                                                                                                                                                                                                                                                                                                                                                                                                                                                                                                                                                                                                                                                                                                                                                                                                 | Six    | Twelve       |        |        | Re-      | Ex-                                                                   |
|                                   | Prelim.      | Aug-22 | Jul-22 | Jun-22                                                    | Month                                                                                                                                                                                                                                                                                                                                                                                                                                                                                                                                                                                                                                                                                                                                                                                                                                                                                                                                                                                                                                                                                                                                                                                                                                                                                                                                                                                                                                                                                                                                                                                                                                                                                                                                                                                                                                                                                                                                 | Month  | Month        | 2020   | 2019   | cessions | pansion                                                               |
| Consumer Sentiment                | 58.2         | 58.2   | 51.5   | 50.0                                                      | 56.0                                                                                                                                                                                                                                                                                                                                                                                                                                                                                                                                                                                                                                                                                                                                                                                                                                                                                                                                                                                                                                                                                                                                                                                                                                                                                                                                                                                                                                                                                                                                                                                                                                                                                                                                                                                                                                                                                                                                  | 56.9   | 61.7         | 80.7   | 99.3   | 68.3     | 86.9                                                                  |
| Current Conditions                | 58.6         | 58.6   | 58.1   | 53.8                                                      | 58.4                                                                                                                                                                                                                                                                                                                                                                                                                                                                                                                                                                                                                                                                                                                                                                                                                                                                                                                                                                                                                                                                                                                                                                                                                                                                                                                                                                                                                                                                                                                                                                                                                                                                                                                                                                                                                                                                                                                                  | 60.3   | 66.2         | 90.0   | 115.5  | 80.8     | 98.9                                                                  |
| Consumer Expectations             | 58.0         | 58.0   | 47.3   | 47.5                                                      | 54.4                                                                                                                                                                                                                                                                                                                                                                                                                                                                                                                                                                                                                                                                                                                                                                                                                                                                                                                                                                                                                                                                                                                                                                                                                                                                                                                                                                                                                                                                                                                                                                                                                                                                                                                                                                                                                                                                                                                                  | 54.8   | 58.8         | 74.6   | 88.9   | 60.5     | 79.1                                                                  |
| 1-year Inflation Expectation      | 4.6          | 4.8    | 5.2    | 5.3                                                       | 4.9                                                                                                                                                                                                                                                                                                                                                                                                                                                                                                                                                                                                                                                                                                                                                                                                                                                                                                                                                                                                                                                                                                                                                                                                                                                                                                                                                                                                                                                                                                                                                                                                                                                                                                                                                                                                                                                                                                                                   | 5.1    | 5.0          | 2.7    | 2.6    |          |                                                                       |
| 5-year Inflation Expectation      | 2.8          | 2.9    | 2.9    | 3.1                                                       | 2.9                                                                                                                                                                                                                                                                                                                                                                                                                                                                                                                                                                                                                                                                                                                                                                                                                                                                                                                                                                                                                                                                                                                                                                                                                                                                                                                                                                                                                                                                                                                                                                                                                                                                                                                                                                                                                                                                                                                                   | 3.0    | 3.0          | 2.5    | 2.4    |          |                                                                       |
| Current Conditions                |              |        |        |                                                           | Consumer Expectations                                                                                                                                                                                                                                                                                                                                                                                                                                                                                                                                                                                                                                                                                                                                                                                                                                                                                                                                                                                                                                                                                                                                                                                                                                                                                                                                                                                                                                                                                                                                                                                                                                                                                                                                                                                                                                                                                                                 |        |              |        |        |          |                                                                       |
| Mouthly Change 0 -2 -2 -3 -10 -12 |              |        | L      | 90<br>80<br>70<br>60<br>50 <b>Index</b><br>30<br>20<br>10 | 10 - 5 - 10 15 15 15 15 15 15 15 15 15 15 15 15 15 15 15 15 15 15 15 15 15 15 15 15 15 15 15 15 15 15 15 15 15 15 15 15 15 15 15 15 15 15 15 15 15 15 - 15 - 15 - 15 - 15 - 15 - 15 - 15 - 15 - 15 - 15 - 15 - 15 - 15 - 15 - 15 - 15 - 15 - 15 - 15 - 15 - 15 - 15 - 15 - 15 - 15 - 15 - 15 - 15 - 15 - 15 - 15 - 15 - 15 - 15 - 15 - 15 - 15 - 15 - 15 - 15 - 15 - 15 - 15 - 15 - 15 - 15 - 15 - 15 - 15 - 15 - 15 - 15 - 15 - 15 - 15 - 15 - 15 - 15 - 15 - 15 - 15 - 15 - 15 - 15 - 15 - 15 - 15 - 15 - 15 - 15 - 15 - 15 - 15 - 15 - 15 - 15 - 15 - 15 - 15 - 15 - 15 - 15 - 15 - 15 - 15 - 15 - 15 - 15 - 15 - 15 - 15 - 15 - 15 - 15 - 15 - 15 - 15 - 15 - 15 - 15 - 15 - 15 - 15 - 15 - 15 - 15 - 15 - 15 - 15 - 15 - 15 - 15 - 15 - 15 - 15 - 15 - 15 - 15 - 15 - 15 - 15 - 15 - 15 - 15 - 15 - 15 - 15 - 15 - 15 - 15 - 15 - 15 - 15 - 15 - 15 - 15 - 15 - 15 - 15 - 15 - 15 - 15 - 15 - 15 - 15 - 15 - 15 - 15 - 15 - 15 - 15 - 15 - 15 - 15 - 15 - 15 - 15 - 15 - 15 - 15 - 15 - 15 - 15 - 15 - 15 - 15 - 15 - 15 - 15 - 15 - 15 - 15 - 15 - 15 - 15 - 15 - 15 - 15 - 15 - 15 - 15 - 15 - 15 - 15 - 15 - 15 - 15 - 15 - 15 - 15 - 15 - 15 - 15 - 15 - 15 - 15 - 15 - 15 - 15 - 15 - 15 - 15 - 15 - 15 - 15 - 15 - 15 - 15 - 15 - 15 - 15 - 15 - 15 - 15 - 15 - 15 - 15 - 15 - 15 - 15 - 15 - 15 - 15 - 15 - 15 - 15 - 15 - 15 - 15 - 15 - 15 - 15 - 15 - 15 - 15 - 15 - 15 - 15 - 15 - 15 - 15 - 15 - 15 - 15 - 15 - 15 - 15 - 15 - 15 - 15 - 15 - 15 - 15 - 15 - 15 - 15 - 15 - 15 - 15 - 15 - 15 - 15 - 15 - 15 - 15 - 15 - 15 - 15 - 15 - 15 - 15 - 15 - 15 - 15 - 15 - 15 - 15 - 15 - 15 - 15 - 15 - 15 - 15 - 15 - 15 - 15 - 15 - 15 - 15 - 15 - 15 - 15 - 15 - 15 - 15 - 15 - 15 - 15 - 15 - 15 - 15 - 15 - 15 - 15 - 15 - 15 - 15 - 15 - 15 - 15 - 15 - 15 - 15 - 15 - 15 - 15 - 15 - 15 - 15 - 15 - 15 - 15 - 15 - 15 - 15 - 15 - 15 - 15 - 15 - 15 - 15 - 15 - 15 - 15 - 15 - 15 - 15 - 15 - 15 - 15 - 15 - 15 - |        |              |        |        |          | - 80<br>- 70<br>- 60<br>- 50 index<br>- 40 ex<br>- 30<br>- 20<br>- 10 |
| Sep-21 Dec-21 Ma                  | r-22         | Jun-22 | Sep-22 |                                                           | Sej                                                                                                                                                                                                                                                                                                                                                                                                                                                                                                                                                                                                                                                                                                                                                                                                                                                                                                                                                                                                                                                                                                                                                                                                                                                                                                                                                                                                                                                                                                                                                                                                                                                                                                                                                                                                                                                                                                                                   | p-21 [ | Dec-21       | Mar-22 | Jun-2  | 2 Sep-   | 22                                                                    |
| Monthly Chang                     |              |        |        |                                                           |                                                                                                                                                                                                                                                                                                                                                                                                                                                                                                                                                                                                                                                                                                                                                                                                                                                                                                                                                                                                                                                                                                                                                                                                                                                                                                                                                                                                                                                                                                                                                                                                                                                                                                                                                                                                                                                                                                                                       |        | ■ Monthly Cl |        | —— Ind |          |                                                                       |