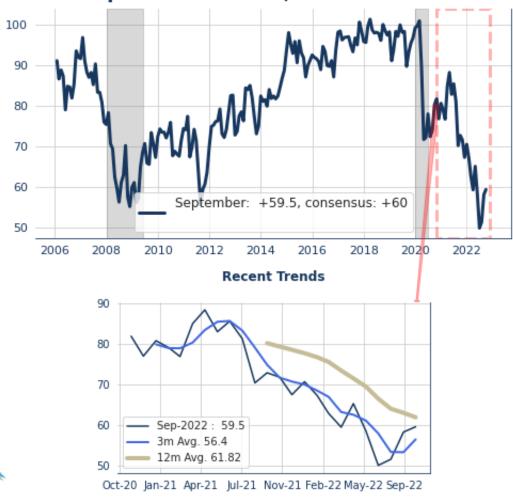

U. Mich. Consumer Sentiment September: +59.5, consensus: +60

Contingent Macro Advisors 2022 source: University of Michigan

**Consumer Sentiment** ROSE by 1.3 points in early September to 59.5%, compared with market expectations for an increase to 60.0%. Despite this month's slight increase, sentiment is now 18.3% BELOW its year-ago level.