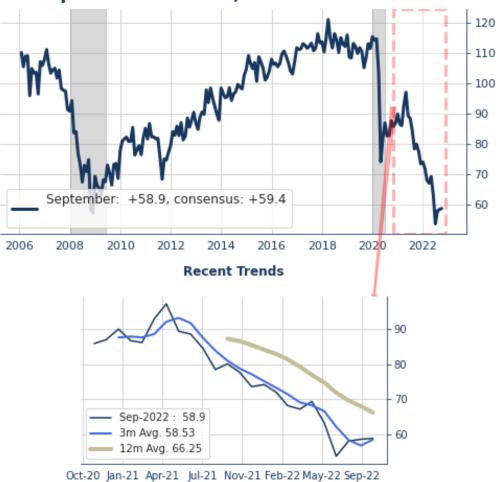

**Current Conditions** ROSE by 0.3 points to 58.9%. This is 26.5% BELOW their year-ago level.

**Consumer Expectations** ROSE by 1.9 points to 59.9%. Despite this month's slight increase, expectations are 12.0% BELOW its year-ago level.

## Current Conditions September: +58.9, consensus: +59.4