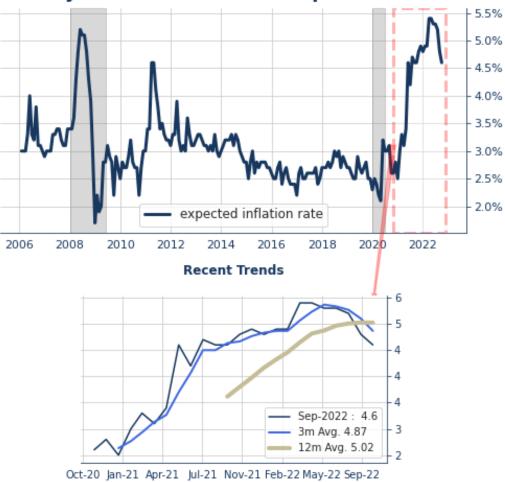

### **Consumer Sentiment: Continued Rebound**

**Bottom Line:** After hitting record lows in June, consumer sentiment continued to rebound, with the preliminary reading for September coming in just below expectations. Consumers' expected year-ahead inflation rate declined to 4.6%, the lowest reading since last September, and their 5-year inflation outlook fell to 2.8%, below the 2.9-3.1% range for the first time since July 2021. That said, uncertainty about inflation remained extremely high. Overall, the modest declines in gasoline prices have eased consumers' fears about inflation just slightly and buoyed their outlooks, but their sentiment remains historically low.

### **5-year Ahead Inflation Expectations**

|                                   | Index Levels |        |        |                                                           |                                                                                                                                                                                                                                                                                                                                                                                                                                                                                                                                                                                                                                                                                                                                                                                                                                                                                                                                                                                                                                                                                                                                                                                                                                                                                                                                                                                                                                                                                                                                                                                                                                                                                                                                                                                                                                                                                                                                       |        |              |        |        |          |                                                                       |
|-----------------------------------|--------------|--------|--------|-----------------------------------------------------------|---------------------------------------------------------------------------------------------------------------------------------------------------------------------------------------------------------------------------------------------------------------------------------------------------------------------------------------------------------------------------------------------------------------------------------------------------------------------------------------------------------------------------------------------------------------------------------------------------------------------------------------------------------------------------------------------------------------------------------------------------------------------------------------------------------------------------------------------------------------------------------------------------------------------------------------------------------------------------------------------------------------------------------------------------------------------------------------------------------------------------------------------------------------------------------------------------------------------------------------------------------------------------------------------------------------------------------------------------------------------------------------------------------------------------------------------------------------------------------------------------------------------------------------------------------------------------------------------------------------------------------------------------------------------------------------------------------------------------------------------------------------------------------------------------------------------------------------------------------------------------------------------------------------------------------------|--------|--------------|--------|--------|----------|-----------------------------------------------------------------------|
|                                   | Monthly      |        |        |                                                           | Averages for                                                                                                                                                                                                                                                                                                                                                                                                                                                                                                                                                                                                                                                                                                                                                                                                                                                                                                                                                                                                                                                                                                                                                                                                                                                                                                                                                                                                                                                                                                                                                                                                                                                                                                                                                                                                                                                                                                                          |        |              |        |        |          |                                                                       |
|                                   | Sep          |        |        |                                                           | Three                                                                                                                                                                                                                                                                                                                                                                                                                                                                                                                                                                                                                                                                                                                                                                                                                                                                                                                                                                                                                                                                                                                                                                                                                                                                                                                                                                                                                                                                                                                                                                                                                                                                                                                                                                                                                                                                                                                                 | Six    | Twelve       |        |        | Re-      | Ex-                                                                   |
|                                   | Prelim.      | Aug-22 | Jul-22 | Jun-22                                                    | Month                                                                                                                                                                                                                                                                                                                                                                                                                                                                                                                                                                                                                                                                                                                                                                                                                                                                                                                                                                                                                                                                                                                                                                                                                                                                                                                                                                                                                                                                                                                                                                                                                                                                                                                                                                                                                                                                                                                                 | Month  | Month        | 2020   | 2019   | cessions | pansion                                                               |
| Consumer Sentiment                | 58.2         | 58.2   | 51.5   | 50.0                                                      | 56.0                                                                                                                                                                                                                                                                                                                                                                                                                                                                                                                                                                                                                                                                                                                                                                                                                                                                                                                                                                                                                                                                                                                                                                                                                                                                                                                                                                                                                                                                                                                                                                                                                                                                                                                                                                                                                                                                                                                                  | 56.9   | 61.7         | 80.7   | 99.3   | 68.3     | 86.9                                                                  |
| Current Conditions                | 58.6         | 58.6   | 58.1   | 53.8                                                      | 58.4                                                                                                                                                                                                                                                                                                                                                                                                                                                                                                                                                                                                                                                                                                                                                                                                                                                                                                                                                                                                                                                                                                                                                                                                                                                                                                                                                                                                                                                                                                                                                                                                                                                                                                                                                                                                                                                                                                                                  | 60.3   | 66.2         | 90.0   | 115.5  | 80.8     | 98.9                                                                  |
| Consumer Expectations             | 58.0         | 58.0   | 47.3   | 47.5                                                      | 54.4                                                                                                                                                                                                                                                                                                                                                                                                                                                                                                                                                                                                                                                                                                                                                                                                                                                                                                                                                                                                                                                                                                                                                                                                                                                                                                                                                                                                                                                                                                                                                                                                                                                                                                                                                                                                                                                                                                                                  | 54.8   | 58.8         | 74.6   | 88.9   | 60.5     | 79.1                                                                  |
| 1-year Inflation Expectation      | 4.6          | 4.8    | 5.2    | 5.3                                                       | 4.9                                                                                                                                                                                                                                                                                                                                                                                                                                                                                                                                                                                                                                                                                                                                                                                                                                                                                                                                                                                                                                                                                                                                                                                                                                                                                                                                                                                                                                                                                                                                                                                                                                                                                                                                                                                                                                                                                                                                   | 5.1    | 5.0          | 2.7    | 2.6    |          |                                                                       |
| 5-year Inflation Expectation      | 2.8          | 2.9    | 2.9    | 3.1                                                       | 2.9                                                                                                                                                                                                                                                                                                                                                                                                                                                                                                                                                                                                                                                                                                                                                                                                                                                                                                                                                                                                                                                                                                                                                                                                                                                                                                                                                                                                                                                                                                                                                                                                                                                                                                                                                                                                                                                                                                                                   | 3.0    | 3.0          | 2.5    | 2.4    |          |                                                                       |
| Current Conditions                |              |        |        |                                                           | Consumer Expectations                                                                                                                                                                                                                                                                                                                                                                                                                                                                                                                                                                                                                                                                                                                                                                                                                                                                                                                                                                                                                                                                                                                                                                                                                                                                                                                                                                                                                                                                                                                                                                                                                                                                                                                                                                                                                                                                                                                 |        |              |        |        |          |                                                                       |
| Mouthly Change 0 -2 -2 -3 -10 -12 |              |        | L      | 90<br>80<br>70<br>60<br>50 <b>Index</b><br>30<br>20<br>10 | 10 - 5 - 10 15 15 15 15 15 15 15 15 15 15 15 15 15 15 15 15 15 15 15 15 15 15 15 15 15 15 15 15 15 15 15 15 15 15 15 15 15 15 15 15 15 15 15 15 15 15 - 15 - 15 - 15 - 15 - 15 - 15 - 15 - 15 - 15 - 15 - 15 - 15 - 15 - 15 - 15 - 15 - 15 - 15 - 15 - 15 - 15 - 15 - 15 - 15 - 15 - 15 - 15 - 15 - 15 - 15 - 15 - 15 - 15 - 15 - 15 - 15 - 15 - 15 - 15 - 15 - 15 - 15 - 15 - 15 - 15 - 15 - 15 - 15 - 15 - 15 - 15 - 15 - 15 - 15 - 15 - 15 - 15 - 15 - 15 - 15 - 15 - 15 - 15 - 15 - 15 - 15 - 15 - 15 - 15 - 15 - 15 - 15 - 15 - 15 - 15 - 15 - 15 - 15 - 15 - 15 - 15 - 15 - 15 - 15 - 15 - 15 - 15 - 15 - 15 - 15 - 15 - 15 - 15 - 15 - 15 - 15 - 15 - 15 - 15 - 15 - 15 - 15 - 15 - 15 - 15 - 15 - 15 - 15 - 15 - 15 - 15 - 15 - 15 - 15 - 15 - 15 - 15 - 15 - 15 - 15 - 15 - 15 - 15 - 15 - 15 - 15 - 15 - 15 - 15 - 15 - 15 - 15 - 15 - 15 - 15 - 15 - 15 - 15 - 15 - 15 - 15 - 15 - 15 - 15 - 15 - 15 - 15 - 15 - 15 - 15 - 15 - 15 - 15 - 15 - 15 - 15 - 15 - 15 - 15 - 15 - 15 - 15 - 15 - 15 - 15 - 15 - 15 - 15 - 15 - 15 - 15 - 15 - 15 - 15 - 15 - 15 - 15 - 15 - 15 - 15 - 15 - 15 - 15 - 15 - 15 - 15 - 15 - 15 - 15 - 15 - 15 - 15 - 15 - 15 - 15 - 15 - 15 - 15 - 15 - 15 - 15 - 15 - 15 - 15 - 15 - 15 - 15 - 15 - 15 - 15 - 15 - 15 - 15 - 15 - 15 - 15 - 15 - 15 - 15 - 15 - 15 - 15 - 15 - 15 - 15 - 15 - 15 - 15 - 15 - 15 - 15 - 15 - 15 - 15 - 15 - 15 - 15 - 15 - 15 - 15 - 15 - 15 - 15 - 15 - 15 - 15 - 15 - 15 - 15 - 15 - 15 - 15 - 15 - 15 - 15 - 15 - 15 - 15 - 15 - 15 - 15 - 15 - 15 - 15 - 15 - 15 - 15 - 15 - 15 - 15 - 15 - 15 - 15 - 15 - 15 - 15 - 15 - 15 - 15 - 15 - 15 - 15 - 15 - 15 - 15 - 15 - 15 - 15 - 15 - 15 - 15 - 15 - 15 - 15 - 15 - 15 - 15 - 15 - 15 - 15 - 15 - 15 - 15 - 15 - 15 - 15 - 15 - 15 - 15 - 15 - 15 - 15 - 15 - 15 - 15 - 15 - 15 - 15 - 15 - 15 - 15 - 15 - 15 - 15 - 15 - 15 - 15 - 15 - 15 - 15 - 15 - 15 - 15 - 15 - 15 - 15 - 15 - 15 - 15 - 15 - 15 - 15 - |        |              |        |        |          | - 80<br>- 70<br>- 60<br>- 50 index<br>- 40 ex<br>- 30<br>- 20<br>- 10 |
| Sep-21 Dec-21 Ma                  | r-22         | Jun-22 | Sep-22 |                                                           | Sej                                                                                                                                                                                                                                                                                                                                                                                                                                                                                                                                                                                                                                                                                                                                                                                                                                                                                                                                                                                                                                                                                                                                                                                                                                                                                                                                                                                                                                                                                                                                                                                                                                                                                                                                                                                                                                                                                                                                   | p-21 [ | Dec-21       | Mar-22 | Jun-2  | 2 Sep-   | 22                                                                    |
| Monthly Chang                     |              |        |        |                                                           |                                                                                                                                                                                                                                                                                                                                                                                                                                                                                                                                                                                                                                                                                                                                                                                                                                                                                                                                                                                                                                                                                                                                                                                                                                                                                                                                                                                                                                                                                                                                                                                                                                                                                                                                                                                                                                                                                                                                       |        | ■ Monthly Cl |        | —— Ind |          |                                                                       |