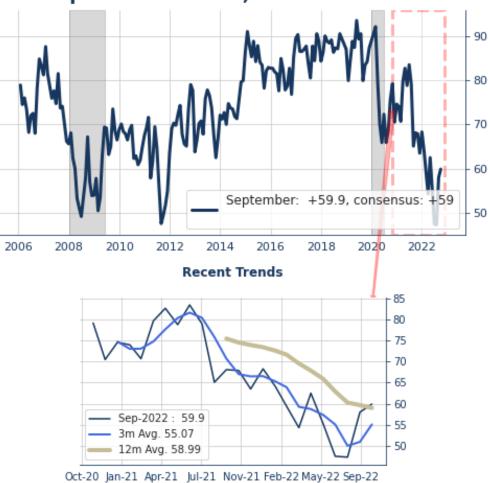

**Current Conditions** ROSE by 0.3 points to 58.9%. This is 26.5% BELOW their year-ago level.

**Consumer Expectations** ROSE by 1.9 points to 59.9%. Despite this month's slight increase, expectations are 12.0% BELOW its year-ago level.

# Future Expectations September: +59.9, consensus: +59

4