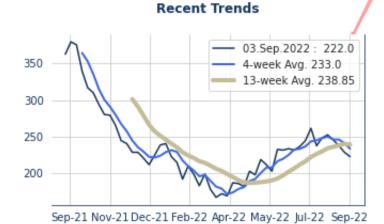

## Continuing Claims 27.Aug: 1.473M +36k consensus: +1.473M

Contingent Macro Advisors 2022 source: BLS via FRED

Initial Jobless Claims FELL 6k in the week ended September 3rd to 222k, BELOW the 4-week average of 233k, BELOW the 13-week average of 238.84615k and 139k BELOW the year-ago level. Claims for the 27th of Aug were revised down from +232k to +228k. Non-seasonally adjusted Claims were nearly unchanged.