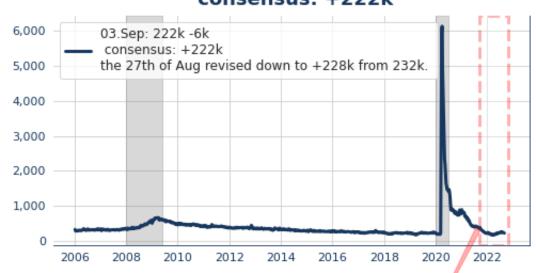

## Initial Jobless Claims 03.Sep: 222k -6k consensus: +222k

Contingent Macro Advisors 2022 source: BLS via FRED

## Continuing Claims 27.Aug: 1.473M +36k consensus: +1.473M

Contingent Macro Advisors 2022 source: BLS via FRED

Initial Jobless Claims FELL 6k in the week ended September 3rd to 222k, BELOW the 4-week average of 233k, BELOW the 13-week average of 238.84615k and 139k BELOW the year-ago level. Claims for the 27th of Aug were revised down from +232k to +228k. Non-seasonally adjusted Claims were nearly unchanged.