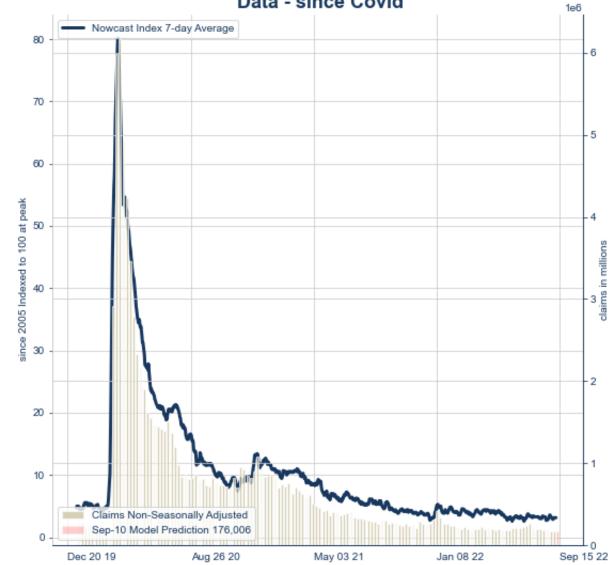

Our Nowcast model confirmed the general trends but has continued to run below the reported level of claims. The model suggests claims continued to move modestly lower again this week.

## Claims vs. Nowcast Index Data - since Covid