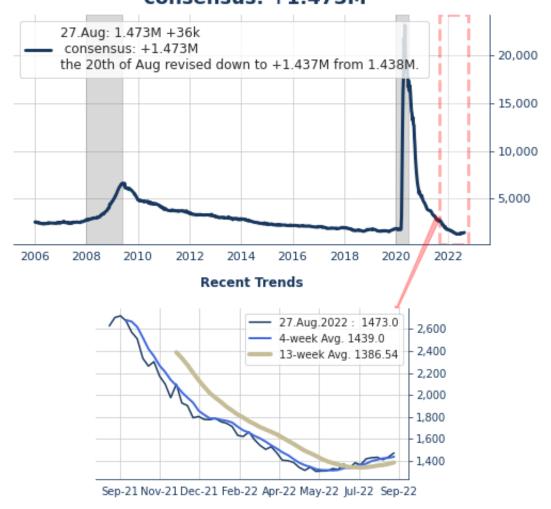

## Continuing Claims 27.Aug: 1.473M +36k consensus: +1.473M

Contingent Macro Advisors 2022 source: BLS via FRED

Initial Jobless Claims FELL 6k in the week ended September 3rd to 222k, BELOW the 4-week average of 233k, BELOW the 13-week average of 238.84615k and 139k BELOW the year-ago level. Claims for the 27th of Aug were revised down from +232k to +228k. Non-seasonally adjusted Claims were nearly unchanged.

**Continuing Claims** ROSE 36k in the week ended August 27th to 1.473M, ABOVE the 4-week average of 1.439M, ABOVE the 13-week average of 1.386538M but 1.267M BELOW the year-ago level. Continuing Claims for the 20th of Aug were revised down from +1.438M to +1.437M.