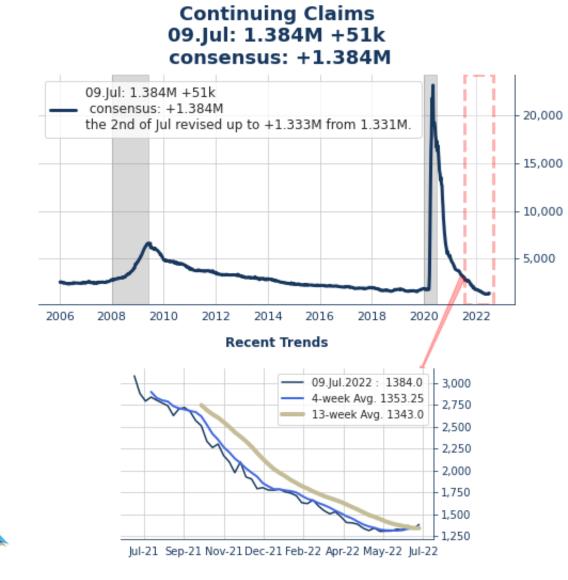

**Continuing Claims** ROSE 51k in the week ended July 9th to 1.384M, ABOVE the 4week average of 1.35325M, ABOVE the 13-week average of 1.343M but 1.732M BELOW the year-ago level. Continuing Claims for the 2nd of Jul were revised up from +1.331M to +1.333M.

| wk chg (NSA)                                   |         | 7.85    | 20.70     | 12.85   |         | 1.23      |           | 0.26     |          | 19.33 | 3   3            | 3.17  | -1.65   |
|------------------------------------------------|---------|---------|-----------|---------|---------|-----------|-----------|----------|----------|-------|------------------|-------|---------|
| 4-week avg (SA)                                |         | 240.50  | 236.00    | 232.75  |         | 231.75    |           | 224.50   |          | 219.0 | 0 2 <sup>.</sup> | 15.75 | 207.00  |
| chg in 4wk avg                                 |         | 4.50    | 3.25      | 1.00    |         | 7.25 5    |           | 5.5      | 50 3.25  |       | 8.75             |       | 0.00    |
| 13-week avg (SA)                               |         | 220.69  | 215.62    | 211.15  |         | 205       | 05.92 201 |          | 31       | 196.1 | 5 192.00         |       | 189.38  |
| chg in 13k avg                                 |         | 5.08    | 4.46      | 5.      | 5.23 4. |           | 62        | 5.15     |          | 4.15  | 2.62             |       | 1.54    |
| Continuing<br>Claims in 000s<br>(one week lag) | Jul-09  | Jul-02  | Jun-2     | .5      | Jun-18  |           | Jur       | ท-11 Jเ  |          | ın-04 | Мау              | /-28  | May-21  |
| Continuing<br>Claims SA                        | 1384.00 | 1333.00 | 1372.0    | 00 1324 |         | .00       | 1331.00   |          | 1310.00  |       | 1309.00          |       | 1306.00 |
| wk chg (SA)                                    | 51.00   | -39.00  | 48.00     |         | -7.0    | -7.00 2'  |           | l.00     |          | .00   | 3.00             |       | -37.00  |
| Continuing<br>Claims NSA                       | 1450.92 | 1328.56 | 3 1374.89 |         | 1301    | )1.56 128 |           | 8.70 127 |          | 70.96 | 1258             | 3.34  | 1256.69 |
| wk chg (NSA)                                   | 122.36  | -46.33  | 73.33     |         | 12.8    | 12.86 17  |           | 7.74 1   |          | 2.62  | 1.65             |       | -33.70  |
| 4-week avg<br>(SA)                             | 1353.25 | 1340.00 | 1334.25   |         | 1318.50 |           | 1314.00   |          | 1317.00  |       | 1318.25          |       | 1326.50 |
| chg in 4wk avg                                 | 13.25   | 5.75    | 15.75     |         | 4.50    |           | -3        | -3.00    |          | -1.25 |                  | 25    | -20.25  |
| 13-week avg<br>(SA)                            | 1343.00 | 1344.77 | 1355.6    | 62      | 1367.69 |           | 1381.69   |          | 1397.92  |       | 1419.77          |       | 1447.08 |
| chg in 13k avg                                 | -1.77   | -10.85  | -12.0     | 8       | -14.(   | 00 -16    |           | 6.23     | 3 -21.85 |       | -27.31           |       | -24.38  |