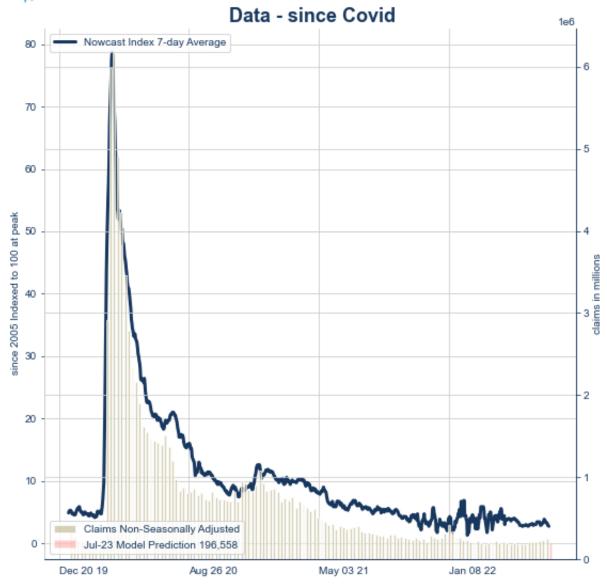

Our Nowcast model is still running a bit below the reported level of claims, suggesting we are unlikely to see a sharp spark in claims, but its trend has also turned modestly higher.

Contingent Macro Advisors 2022 source: BLS via FRED