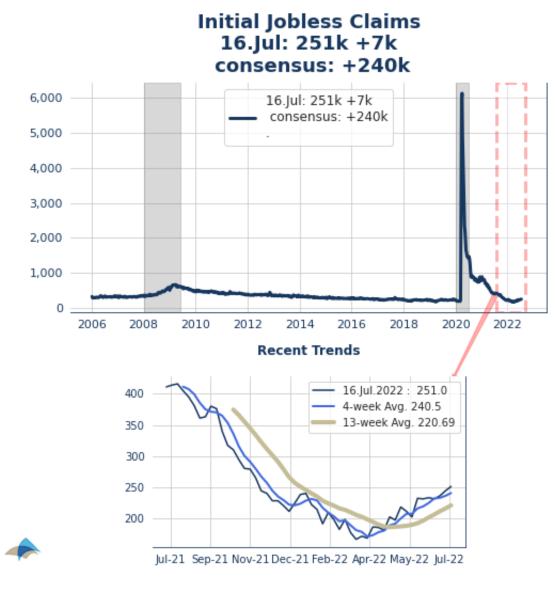

## **Jobless Claims: Trending Higher**

**Bottom Line:** Claims moved higher last week, even more than expected, making another marginal new high for the year as the trend continues to creep slowly higher. It was the seventh consecutive week over 220k. The medium-term averages are in a slight uptrend after bottoming in March. While historically still low, the shift in trend is a big concern and bears close watching going forward. It appears the red-hot labor market is finally cooling.

## Claims vs. Nowcast Index

Contingent Macro Advisors 2022 source: BLS via FRED

**Initial Jobless Claims** ROSE 7k in the week ended July 16th to 251k, ABOVE the 4-week average of 240.5k, ABOVE the 13-week average of 220.69231k but 173k BELOW the year-ago level. Non-seasonally adjusted Claims ROSE 7.853k.

| Jul-16 | Jul-09         | Jul-02                     | Jun-25                                | Jun-18                                             | Jun-11                                                         | Jun-04                                                                      | May-28                                                                                   |
|--------|----------------|----------------------------|---------------------------------------|----------------------------------------------------|----------------------------------------------------------------|-----------------------------------------------------------------------------|------------------------------------------------------------------------------------------|
| 251.00 | 244.00         | 236.00                     | 231.00                                | 233.00                                             | 231.00                                                         | 232.00                                                                      | 202.00                                                                                   |
| 7.00   | 8.00           | 5.00                       | -2.00                                 | 2.00                                               | -1.00                                                          | 30.00                                                                       | -9.00                                                                                    |
| 248.99 | 241.14         | 220.44                     | 207.59                                | 206.36                                             | 206.10                                                         | 186.77                                                                      | 183.60                                                                                   |
|        | 251.00<br>7.00 | 251.00 244.00<br>7.00 8.00 | 251.00 244.00 236.00   7.00 8.00 5.00 | 251.00 244.00 236.00 231.00   7.00 8.00 5.00 -2.00 | 251.00 244.00 236.00 231.00 233.00   7.00 8.00 5.00 -2.00 2.00 | 251.00 244.00 236.00 231.00 233.00 231.00   7.00 8.00 5.00 -2.00 2.00 -1.00 | 251.00 244.00 236.00 231.00 233.00 231.00 232.00   7.00 8.00 5.00 -2.00 2.00 -1.00 30.00 |

| wk chg (NSA)                                   |         | 7.85    | 20.70     | 12.85   |         | 1.23      |           | 0.26     |          | 19.33 | 3   3            | 3.17  | -1.65   |
|------------------------------------------------|---------|---------|-----------|---------|---------|-----------|-----------|----------|----------|-------|------------------|-------|---------|
| 4-week avg (SA)                                |         | 240.50  | 236.00    | 232.75  |         | 231.75    |           | 224.50   |          | 219.0 | 0 2 <sup>.</sup> | 15.75 | 207.00  |
| chg in 4wk avg                                 |         | 4.50    | 3.25      | 1.00    |         | 7.25 5    |           | 5.5      | 50 3.25  |       | 8.75             |       | 0.00    |
| 13-week avg (SA)                               |         | 220.69  | 215.62    | 211.15  |         | 205       | 05.92 201 |          | 31       | 196.1 | 5 192.00         |       | 189.38  |
| chg in 13k avg                                 |         | 5.08    | 4.46      | 5.      | 5.23 4. |           | 62        | 5.15     |          | 4.15  | 2.62             |       | 1.54    |
| Continuing<br>Claims in 000s<br>(one week lag) | Jul-09  | Jul-02  | Jun-2     | .5      | Jun-18  |           | Jur       | ท-11 Jเ  |          | ın-04 | Мау              | /-28  | May-21  |
| Continuing<br>Claims SA                        | 1384.00 | 1333.00 | 1372.0    | 00 1324 |         | .00       | 1331.00   |          | 1310.00  |       | 1309.00          |       | 1306.00 |
| wk chg (SA)                                    | 51.00   | -39.00  | 48.00     |         | -7.0    | -7.00 2'  |           | l.00     |          | .00   | 3.00             |       | -37.00  |
| Continuing<br>Claims NSA                       | 1450.92 | 1328.56 | 3 1374.89 |         | 1301    | )1.56 128 |           | 8.70 127 |          | 70.96 | 1258             | 3.34  | 1256.69 |
| wk chg (NSA)                                   | 122.36  | -46.33  | 73.33     |         | 12.8    | 12.86 17  |           | 7.74 1   |          | 2.62  | 1.65             |       | -33.70  |
| 4-week avg<br>(SA)                             | 1353.25 | 1340.00 | 1334.25   |         | 1318.50 |           | 1314.00   |          | 1317.00  |       | 1318.25          |       | 1326.50 |
| chg in 4wk avg                                 | 13.25   | 5.75    | 15.75     |         | 4.50    |           | -3        | -3.00    |          | -1.25 |                  | 25    | -20.25  |
| 13-week avg<br>(SA)                            | 1343.00 | 1344.77 | 1355.6    | 62      | 1367.69 |           | 1381.69   |          | 1397.92  |       | 1419.77          |       | 1447.08 |
| chg in 13k avg                                 | -1.77   | -10.85  | -12.0     | 8       | -14.(   | 00 -16    |           | 6.23     | 3 -21.85 |       | -27.31           |       | -24.38  |