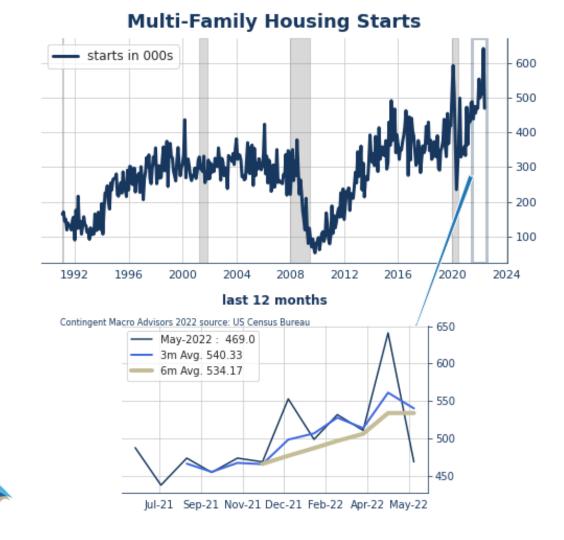

## Housing Starts: Downward Acceleration

**Bottom Line:** Housing starts fell even more than expected in May as mortgage rates rose sharply. While there were upward revisions, this report showed a sudden slowdown in activity as builders appear to have finally reacted to higher mortgage rates. Single- and multi-family activity was notably lower with single-family dropping to a post-pandemic low, while multi-family starts held just above the lows seen last July. Starts in the South, where we've seen a massive building boom, were particularly weak. Finally, permits were lower again, suggesting activity has likely slowed further this month and will likely continue to slow modestly in the coming months.

**Multi-Family Housing Starts** FELL 172k to 469k, BELOW the 3-Month average of 540.33k, BELOW the 6-Month average of 534.17k, and 16k BELOW the year-ago level.

**Total Building Permits** FELL 128k to 1.7M, BELOW the 3-Month average of 1.8M, BELOW the 6-Month average of 1.83M, nearly in line with the year-ago level of

**Multi-Family Permits for 5+ Unit Housing Starts** FELL 66k to 592k, BELOW the 3-Month average of 636.67k, BELOW the 6-Month average of 634.33k but 98k ABOVE the year-ago level.

| US Housing Starts     | May-<br>22 | Apr-<br>22 | Mar-<br>22 | Feb-<br>22 | 3m.<br>avg. | 6m.<br>avg. | 12m.<br>avg. | 2021 | 2020 | 5у   |
|-----------------------|------------|------------|------------|------------|-------------|-------------|--------------|------|------|------|
| Total                 | 1549       | 1810       | 1716       | 1777       | 1692        | 1714        | 1661         | 1605 | 1395 | 1391 |
| Single-Family         | 1051       | 1157       | 1191       | 1213       | 1133        | 1164        | 1146         | 1131 | 1002 | 975  |
| Multi-Family          | 469        | 641        | 511        | 532        | 540         | 534         | 500          | 462  | 381  | 403  |
| NE Total              | 173        | 151        | 211        | 134        | 178         | 152         | 138          | 137  | 113  | 122  |
| NE Single-Family      | 58         | 55         | 64         | 71         | 59          | 61          | 62           | 68   | 61   | 62   |
| Midwest Total         | 217        | 213        | 239        | 234        | 223         | 239         | 220          | 218  | 193  | 190  |
| Midwest Single-Family | 143        | 152        | 161        | 157        | 152         | 161         | 148          | 150  | 138  | 134  |
| South Total           | 803        | 1013       | 846        | 999        | 887         | 914         | 893          | 849  | 742  | 727  |
| South Single-Family   | 596        | 662        | 674        | 681        | 644         | 657         | 662          | 644  | 558  | 541  |
| West Total            | 356        | 433        | 420        | 410        | 403         | 409         | 409          | 401  | 346  | 353  |
|                       |            |            |            |            |             |             |              |      |      |      |