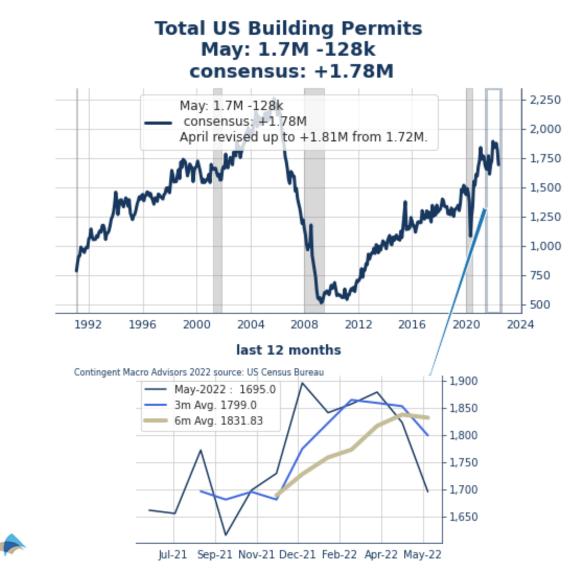

**Multi-Family Housing Starts** FELL 172k to 469k, BELOW the 3-Month average of 540.33k, BELOW the 6-Month average of 534.17k, and 16k BELOW the year-ago level.

**Total Building Permits** FELL 128k to 1.7M, BELOW the 3-Month average of 1.8M, BELOW the 6-Month average of 1.83M, nearly in line with the year-ago level of