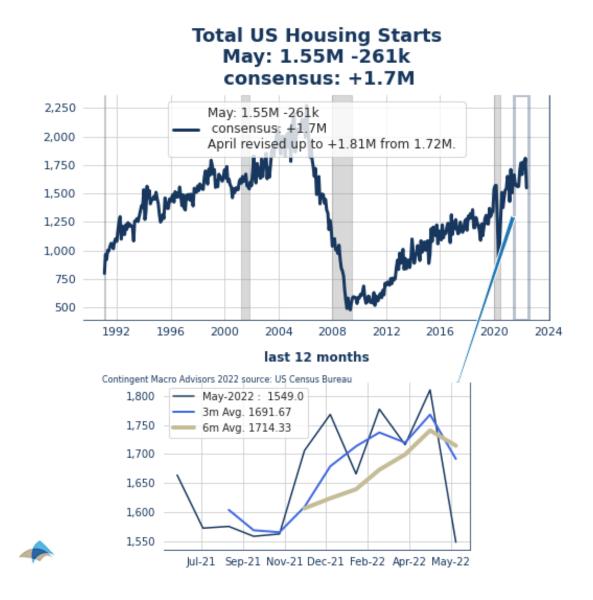

## Housing Starts: Downward Acceleration

**Bottom Line:** Housing starts fell even more than expected in May as mortgage rates rose sharply. While there were upward revisions, this report showed a sudden slowdown in activity as builders appear to have finally reacted to higher mortgage rates. Single- and multi-family activity was notably lower with single-family dropping to a post-pandemic low, while multi-family starts held just above the lows seen last July. Starts in the South, where we've seen a massive building boom, were particularly weak. Finally, permits were lower again, suggesting activity has likely slowed further this month and will likely continue to slow modestly in the coming months.

**Total US Annualized Housing Starts** FELL 261k to 1.55M, BELOW the 3-Month average of 1.69M, BELOW the 6-Month average of 1.71M, and 56k BELOW the year-ago level.

**Single-Family Housing Starts** FELL 106k to 1.05M, BELOW the 3-Month average of 1.13M, BELOW the 6-Month average of 1.16M, and 59k BELOW the year-ago level.

**Multi-Family Permits for 5+ Unit Housing Starts** FELL 66k to 592k, BELOW the 3-Month average of 636.67k, BELOW the 6-Month average of 634.33k but 98k ABOVE the year-ago level.

| US Housing Starts     | May-<br>22 | Apr-<br>22 | Mar-<br>22 | Feb-<br>22 | 3m.<br>avg. | 6m.<br>avg. | 12m.<br>avg. | 2021 | 2020 | 5у   |
|-----------------------|------------|------------|------------|------------|-------------|-------------|--------------|------|------|------|
| Total                 | 1549       | 1810       | 1716       | 1777       | 1692        | 1714        | 1661         | 1605 | 1395 | 1391 |
| Single-Family         | 1051       | 1157       | 1191       | 1213       | 1133        | 1164        | 1146         | 1131 | 1002 | 975  |
| Multi-Family          | 469        | 641        | 511        | 532        | 540         | 534         | 500          | 462  | 381  | 403  |
| NE Total              | 173        | 151        | 211        | 134        | 178         | 152         | 138          | 137  | 113  | 122  |
| NE Single-Family      | 58         | 55         | 64         | 71         | 59          | 61          | 62           | 68   | 61   | 62   |
| Midwest Total         | 217        | 213        | 239        | 234        | 223         | 239         | 220          | 218  | 193  | 190  |
| Midwest Single-Family | 143        | 152        | 161        | 157        | 152         | 161         | 148          | 150  | 138  | 134  |
| South Total           | 803        | 1013       | 846        | 999        | 887         | 914         | 893          | 849  | 742  | 727  |
| South Single-Family   | 596        | 662        | 674        | 681        | 644         | 657         | 662          | 644  | 558  | 541  |
| West Total            | 356        | 433        | 420        | 410        | 403         | 409         | 409          | 401  | 346  | 353  |
|                       |            |            |            |            |             |             |              |      |      |      |