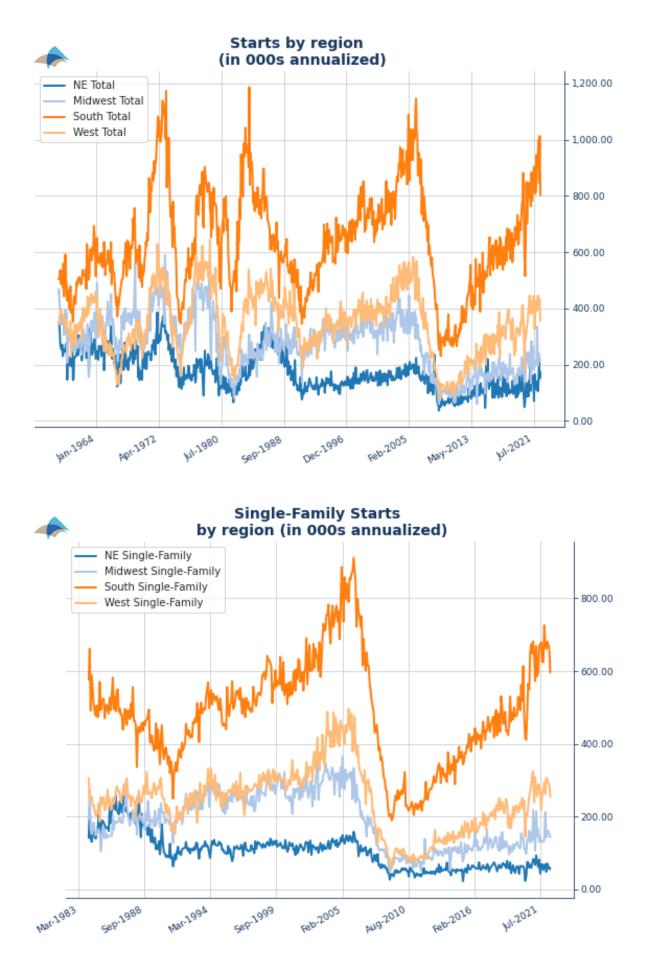

## Housing Starts: Downward Acceleration

**Bottom Line:** Housing starts fell even more than expected in May as mortgage rates rose sharply. While there were upward revisions, this report showed a sudden slowdown in activity as builders appear to have finally reacted to higher mortgage rates. Single- and multi-family activity was notably lower with single-family dropping to a post-pandemic low, while multi-family starts held just above the lows seen last July. Starts in the South, where we've seen a massive building boom, were particularly weak. Finally, permits were lower again, suggesting activity has likely slowed further this month and will likely continue to slow modestly in the coming months.

**Multi-Family Permits for 5+ Unit Housing Starts** FELL 66k to 592k, BELOW the 3-Month average of 636.67k, BELOW the 6-Month average of 634.33k but 98k ABOVE the year-ago level.

| US Housing Starts     | May-<br>22 | Apr-<br>22 | Mar-<br>22 | Feb-<br>22 | 3m.<br>avg. | 6m.<br>avg. | 12m.<br>avg. | 2021 | 2020 | 5у   |
|-----------------------|------------|------------|------------|------------|-------------|-------------|--------------|------|------|------|
| Total                 | 1549       | 1810       | 1716       | 1777       | 1692        | 1714        | 1661         | 1605 | 1395 | 1391 |
| Single-Family         | 1051       | 1157       | 1191       | 1213       | 1133        | 1164        | 1146         | 1131 | 1002 | 975  |
| Multi-Family          | 469        | 641        | 511        | 532        | 540         | 534         | 500          | 462  | 381  | 403  |
| NE Total              | 173        | 151        | 211        | 134        | 178         | 152         | 138          | 137  | 113  | 122  |
| NE Single-Family      | 58         | 55         | 64         | 71         | 59          | 61          | 62           | 68   | 61   | 62   |
| Midwest Total         | 217        | 213        | 239        | 234        | 223         | 239         | 220          | 218  | 193  | 190  |
| Midwest Single-Family | 143        | 152        | 161        | 157        | 152         | 161         | 148          | 150  | 138  | 134  |
| South Total           | 803        | 1013       | 846        | 999        | 887         | 914         | 893          | 849  | 742  | 727  |
| South Single-Family   | 596        | 662        | 674        | 681        | 644         | 657         | 662          | 644  | 558  | 541  |
| West Total            | 356        | 433        | 420        | 410        | 403         | 409         | 409          | 401  | 346  | 353  |
|                       |            |            |            |            |             |             |              |      |      |      |

| West Single-Family                       | 254 | 288 | 292 | 304 | 278 | 284 | 275 | 268 | 245 | 239 |  |
|------------------------------------------|-----|-----|-----|-----|-----|-----|-----|-----|-----|-----|--|
| annualized monthly in thousands of units |     |     |     |     |     |     |     |     |     |     |  |