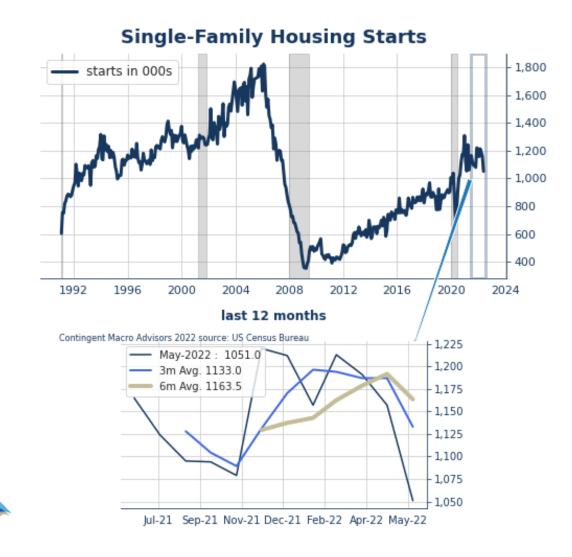

## Housing Starts: Downward Acceleration

**Bottom Line:** Housing starts fell even more than expected in May as mortgage rates rose sharply. While there were upward revisions, this report showed a sudden slowdown in activity as builders appear to have finally reacted to higher mortgage rates. Single- and multi-family activity was notably lower with single-family dropping to a post-pandemic low, while multi-family starts held just above the lows seen last July. Starts in the South, where we've seen a massive building boom, were particularly weak. Finally, permits were lower again, suggesting activity has likely slowed further this month and will likely continue to slow modestly in the coming months.

**Total US Annualized Housing Starts** FELL 261k to 1.55M, BELOW the 3-Month average of 1.69M, BELOW the 6-Month average of 1.71M, and 56k BELOW the year-ago level.

**Single-Family Housing Starts** FELL 106k to 1.05M, BELOW the 3-Month average of 1.13M, BELOW the 6-Month average of 1.16M, and 59k BELOW the year-ago level.

**Multi-Family Permits for 5+ Unit Housing Starts** FELL 66k to 592k, BELOW the 3-Month average of 636.67k, BELOW the 6-Month average of 634.33k but 98k ABOVE the year-ago level.

| US Housing Starts     | May-<br>22 | Apr-<br>22 | Mar-<br>22 | Feb-<br>22 | 3m.<br>avg. | 6m.<br>avg. | 12m.<br>avg. | 2021 | 2020 | 5у   |
|-----------------------|------------|------------|------------|------------|-------------|-------------|--------------|------|------|------|
| Total                 | 1549       | 1810       | 1716       | 1777       | 1692        | 1714        | 1661         | 1605 | 1395 | 1391 |
| Single-Family         | 1051       | 1157       | 1191       | 1213       | 1133        | 1164        | 1146         | 1131 | 1002 | 975  |
| Multi-Family          | 469        | 641        | 511        | 532        | 540         | 534         | 500          | 462  | 381  | 403  |
| NE Total              | 173        | 151        | 211        | 134        | 178         | 152         | 138          | 137  | 113  | 122  |
| NE Single-Family      | 58         | 55         | 64         | 71         | 59          | 61          | 62           | 68   | 61   | 62   |
| Midwest Total         | 217        | 213        | 239        | 234        | 223         | 239         | 220          | 218  | 193  | 190  |
| Midwest Single-Family | 143        | 152        | 161        | 157        | 152         | 161         | 148          | 150  | 138  | 134  |
| South Total           | 803        | 1013       | 846        | 999        | 887         | 914         | 893          | 849  | 742  | 727  |
| South Single-Family   | 596        | 662        | 674        | 681        | 644         | 657         | 662          | 644  | 558  | 541  |
| West Total            | 356        | 433        | 420        | 410        | 403         | 409         | 409          | 401  | 346  | 353  |
|                       |            |            |            |            |             |             |              |      |      |      |