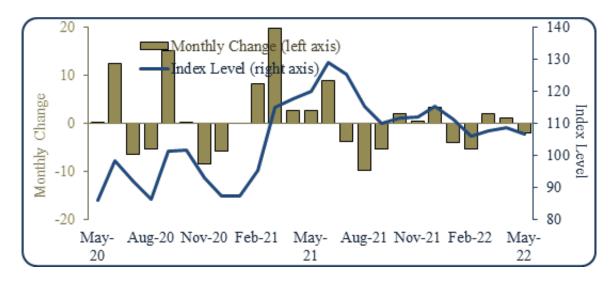

**Consumer Confidence** FELL by 2.2 points in May to 106.4, compared with market expectations for a decline to 103.6. The index is now 11.3% BELOW its year-ago level.

**Present Situation Index** FELL by 3.3 points to 149.6. The index is 0.6% ABOVE its year-ago level.

**The Expectations Index** FELL by 1.5 points to 77.5. The index is 23.2% BELOW its year-ago level.

The labor differential, the percentage of respondents who said jobs are "plentiful" from the percentage who said jobs are "hard to get", moved lower by 5.4 points to 39.3.