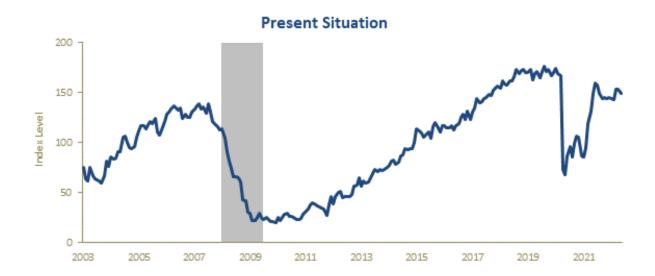

**Consumer Confidence** FELL by 2.2 points in May to 106.4, compared with market expectations for a decline to 103.6. The index is now 11.3% BELOW its year-ago level.

**Present Situation Index** FELL by 3.3 points to 149.6. The index is 0.6% ABOVE its year-ago level.