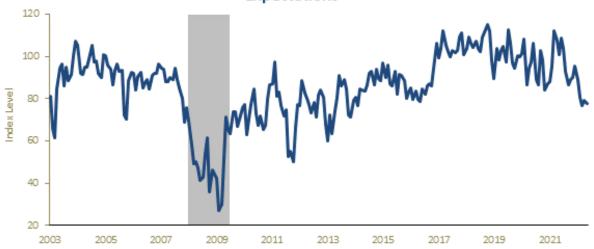

**The Expectations Index** FELL by 1.5 points to 77.5. The index is 23.2% BELOW its year-ago level.

The labor differential, the percentage of respondents who said jobs are "plentiful" from the percentage who said jobs are "hard to get", moved lower by 5.4 points to 39.3.