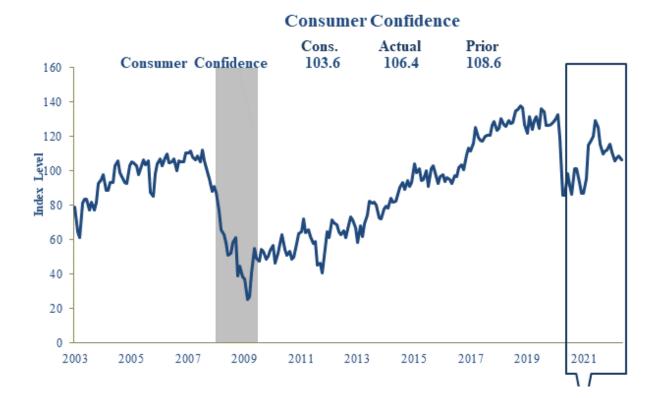

## **Consumer Confidence: Further Downtick**

**Bottom Line:** The Conference Board's April Consumer Confidence Index was slightly lower in May after upward revisions to April data. While the level of this survey index relative to the pandemic lows remained better than the University of Michigan Consumer Sentiment survey, the trends were still similar. Consumers continued to report positive outlooks about the labor market (though there has been some softening) and their personal financial situations but were worried about inflation. Consumers reported fewer plans for home and vehicle purchases, as well as other large durable goods purchases. Vacation plans also declined. **Overall, the aggregate U.S. consumer remains well-positioned to spend with fortified balance sheets thanks to the pandemic stimulus, but there are concerns their willingness to spend is easing.** 

**Consumer Confidence** FELL by 2.2 points in May to 106.4, compared with market expectations for a decline to 103.6. The index is now 11.3% BELOW its year-ago level.

**Present Situation Index** FELL by 3.3 points to 149.6. The index is 0.6% ABOVE its year-ago level.

**The Expectations Index** FELL by 1.5 points to 77.5. The index is 23.2% BELOW its year-ago level.

The labor differential, the percentage of respondents who said jobs are "plentiful" from the percentage who said jobs are "hard to get", moved lower by 5.4 points to 39.3.