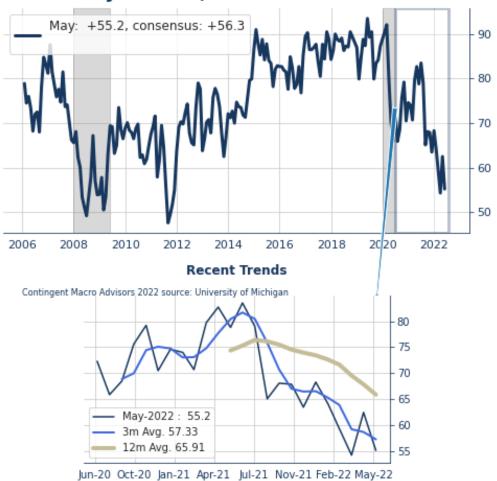

**Current Conditions** were REVISED DOWN by 0.3 points to 63.30. Current conditions are now 29.2% BELOW their year-ago level.

**Consumer Expectations** were REVISED DOWN by 1.1 points to 55.2. Despite this month's sharp decline, compared to April's final level of 62.5, expectations are 29.9% BELOW their year-ago level.

### Future Expectations May: +55.2, consensus: +56.3

#### Recent Trends