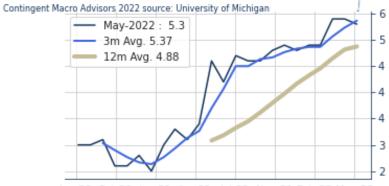

# 1-year Ahead Inflation Expectations

Nov-21

Monthly Change Index Level

Feb-22

May-22

Aug-21

May-21

Source: University of Michigan Surveys of Consumers via Bloomberg. Our calculations.

Feb-22

May-22