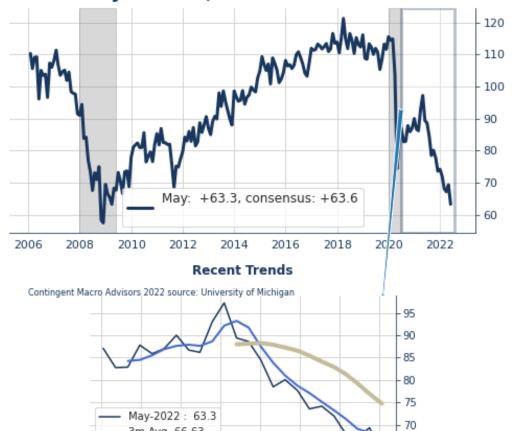

**Current Conditions** were REVISED DOWN by 0.3 points to 63.30. Current conditions are now 29.2% BELOW their year-ago level.

**Consumer Expectations** were REVISED DOWN by 1.1 points to 55.2. Despite this month's sharp decline, compared to April's final level of 62.5, expectations are 29.9% BELOW their year-ago level.

### Current Conditions May: +63.3, consensus: +63.6

Jun-20 Oct-20 Jan-21 Apr-21 Jul-21 Nov-21 Feb-22 May-22

65

- 3m Avg. 66.63 - 12m Avg. 74.77

#### Recent Trends