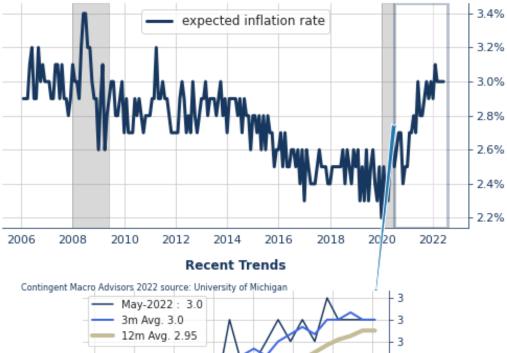

## 5-year Ahead Inflation Expectations

May-21

Aug-21

Nov-21

Monthly Change ——Index Level

|                                                              | Index Levels  Monthly  Averages for |            |            |            |                       |            |                 |            |             |          |          |
|--------------------------------------------------------------|-------------------------------------|------------|------------|------------|-----------------------|------------|-----------------|------------|-------------|----------|----------|
|                                                              | Monthly<br>May May<br>Final Prelim. |            |            | Mar 22     | Three                 | Six        | Twelve<br>Month | 2020       | <u>2019</u> | Re-      | Ex-      |
|                                                              | Fillal                              | rieiiii.   | Apr-ZZ     | IVIAI-ZZ   | WOTH                  | WOHLI      | WOTH            | 2020       | 2013        | Jessions | parision |
| Consumer Sentiment                                           | 58.4                                | 59.1       | 65.2       | 59.4       | 61.0                  | 63.9       | 69.4            | 80.7       | 99.3        | 68.3     | 86.9     |
| <b>Current Conditions</b>                                    | 63.3                                | 63.6       | 69.4       | 67.2       | 66.6                  | 69.1       | 74.8            | 90.0       | 115.5       | 80.8     | 98.9     |
| Consumer Expectations                                        |                                     | 56.3       | 62.5       | 54.3       | 57.3                  | 60.6       | 65.9            | 74.6       | 88.9        | 60.5     | 79.1     |
| 1-year Inflation Expectation<br>5-year Inflation Expectation | 5.3<br>3.0                          | 5.4<br>3.0 | 5.4<br>3.0 | 5.4<br>3.0 | 5.4<br>3.0            | 5.1<br>3.0 | 4.8<br>2.9      | 2.7<br>2.5 | 2.6<br>2.4  |          |          |
| o your militaion exposition                                  | 0.0                                 | 0.0        | 0.0        | 0.0        | Consumer Expectations |            |                 |            |             |          |          |
| Current Conditions                                           |                                     |            |            |            | 10                    | ) T        |                 |            |             |          |          |
| ,                                                            |                                     |            |            | T 100      |                       | .   _      |                 |            | _           |          | <b>.</b> |
|                                                              |                                     |            |            | - 80       | Monthly Change        |            | $  \setminus  $ |            |             |          |          |
| Monthly Change                                               |                                     |            |            |            | E C                   | , 1        | , IIII,         |            |             |          |          |
| <b>₫</b>     -   -                                           |                                     |            |            | - 60 =     | <u>₩</u> -!           | 5 -        |                 |            |             |          |          |
| <b>€</b>                                                     |                                     |            |            | - 40 E     | pi d                  | ,          |                 |            |             |          |          |
| -5 -                                                         |                                     |            |            |            | ≥-10                  | 1          |                 |            |             |          | [        |
|                                                              |                                     |            |            | - 20       | -19                   | 5 -        |                 |            |             |          | Ī        |

Nov-21

Monthly Change Index Level

Feb-22

May-22

Aug-21

May-21

Source: University of Michigan Surveys of Consumers via Bloomberg. Our calculations.

Feb-22

May-22