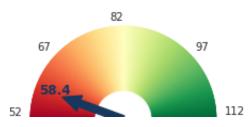

**Consumer Sentiment** was REVISED DOWN by 0.7 points in late May to 58.4, compared with market expectations for no change to 59.1. Sentiment has deteriorated by -4.4 points over the past 3 months. Despite this month's moderate decline, compared to April's final level of 65.2, sentiment is 29.6% BELOW its year-ago level.