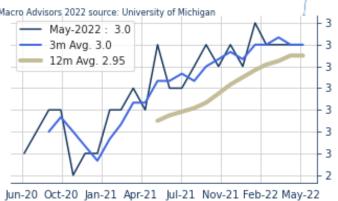

## 5-year Ahead Inflation Expectations

May-21

Aug-21

Nov-21

Monthly Change ——Index Level

|                                                              | Index Levels  Monthly  Averages for |            |            |            |                       |            |                 |            |             |          |          |
|--------------------------------------------------------------|-------------------------------------|------------|------------|------------|-----------------------|------------|-----------------|------------|-------------|----------|----------|
|                                                              | Monthly<br>May May<br>Final Prelim. |            |            | Mar 22     | Three                 | Six        | Twelve<br>Month | 2020       | <u>2019</u> | Re-      | Ex-      |
|                                                              | Fillal                              | rieiiii.   | Apr-ZZ     | IVIAI-ZZ   | WOTH                  | WOHLI      | WOTH            | 2020       | 2013        | Jessions | parision |
| Consumer Sentiment                                           | 58.4                                | 59.1       | 65.2       | 59.4       | 61.0                  | 63.9       | 69.4            | 80.7       | 99.3        | 68.3     | 86.9     |
| <b>Current Conditions</b>                                    | 63.3                                | 63.6       | 69.4       | 67.2       | 66.6                  | 69.1       | 74.8            | 90.0       | 115.5       | 80.8     | 98.9     |
| Consumer Expectations                                        |                                     | 56.3       | 62.5       | 54.3       | 57.3                  | 60.6       | 65.9            | 74.6       | 88.9        | 60.5     | 79.1     |
| 1-year Inflation Expectation<br>5-year Inflation Expectation | 5.3<br>3.0                          | 5.4<br>3.0 | 5.4<br>3.0 | 5.4<br>3.0 | 5.4<br>3.0            | 5.1<br>3.0 | 4.8<br>2.9      | 2.7<br>2.5 | 2.6<br>2.4  |          |          |
| o your militaion exposition                                  | 0.0                                 | 0.0        | 0.0        | 0.0        | Consumer Expectations |            |                 |            |             |          |          |
| Current Conditions                                           |                                     |            |            |            | 10                    | ) T        |                 |            |             |          |          |
| ,                                                            |                                     |            |            | T 100      |                       | .   _      |                 |            | _           |          | <b>.</b> |
|                                                              |                                     |            |            | - 80       | Monthly Change        |            | $  \setminus  $ |            |             |          |          |
| Monthly Change                                               |                                     |            |            |            | E C                   | , 1        | , IIII,         |            |             |          |          |
| <b>₫</b>     -   -                                           |                                     |            |            | - 60 =     | <u>₩</u> -!           | 5 -        |                 |            |             |          |          |
| <b>€</b>                                                     |                                     |            |            | - 40 E     | pi d                  | ,          |                 |            |             |          |          |
| -5 -                                                         |                                     |            |            |            | ≥-10                  | 1          |                 |            |             |          | [        |
|                                                              |                                     |            |            | - 20       | -19                   | 5 -        |                 |            |             |          | Ī        |

Nov-21

Monthly Change Index Level

Feb-22

May-22

Aug-21

May-21

Source: University of Michigan Surveys of Consumers via Bloomberg. Our calculations.

Feb-22

May-22