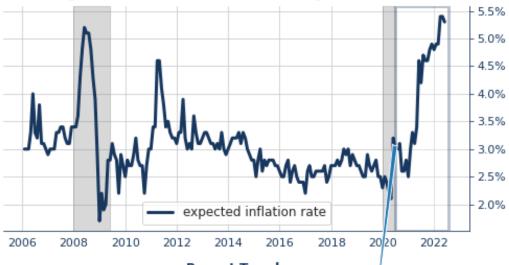

# 1-year Ahead Inflation Expectations

Nov-21

Monthly Change Index Level

Feb-22

May-22

Aug-21

May-21

Source: University of Michigan Surveys of Consumers via Bloomberg. Our calculations.

Feb-22

May-22