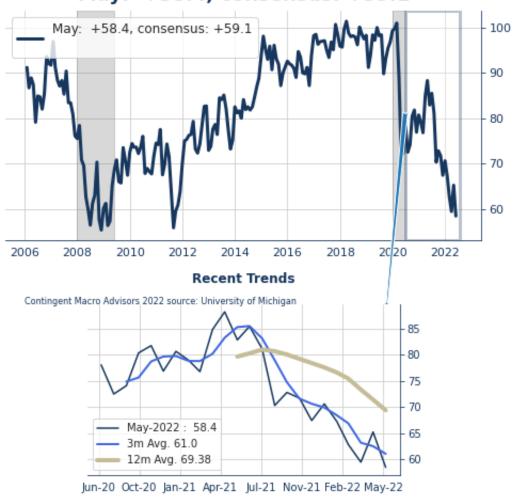

**Consumer Sentiment** was REVISED DOWN by 0.7 points in late May to 58.4, compared with market expectations for no change to 59.1. Sentiment has deteriorated by -4.4 points over the past 3 months. Despite this month's moderate decline, compared to April's final level of 65.2, sentiment is 29.6% BELOW its year-ago level.

#### Recent Trends