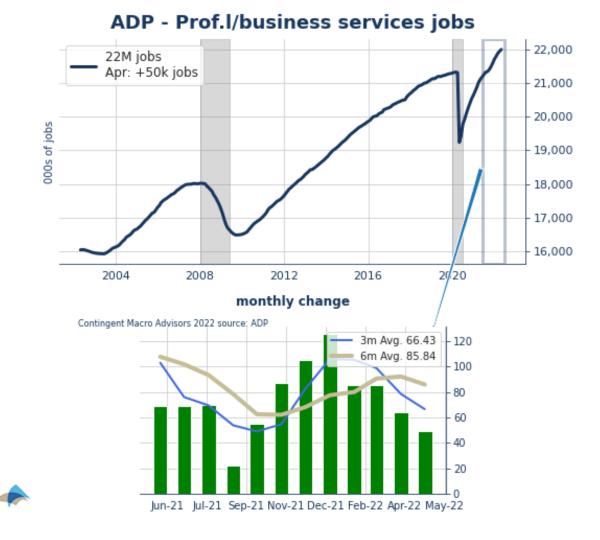

Jobs in Goods-Producing Industries ROSE by 46k jobs as Manufacturing gained 25k workers. Moreover, Construction gained 16k jobs.

**Service-Producing Industries** ROSE by 202k jobs with Professional/Business Services hiring 50k workers, Trade/Transport/Utilities adding 15k, and Financial Activities increasing by 8k workers.

Small Firms fired 120k workers, Medium-Sized Firms grew by 46k employees while

| ADP Private Payrolls monthly change in k | Apr-22 | Mar-22 | Feb-22 | 3m Avg | 6m Avg | 12m<br>Avg | 2021   | 5y Avg |
|------------------------------------------|--------|--------|--------|--------|--------|------------|--------|--------|
| Total private                            | 247.21 | 478.66 | 600.57 | 442.15 | 517.47 | 517.67     | 573.43 | 94.08  |
| Goods producing                          | 45.63  | 86.50  | 72.71  | 68.28  | 87.14  | 73.63      | 67.42  | 19.77  |
| Service providing                        | 201.58 | 392.16 | 527.86 | 373.87 | 430.33 | 444.03     | 506.01 | 74.30  |
| Construction                             | 16.42  | 26.88  | 32.51  | 25.27  | 36.38  | 31.90      | 29.02  | 14.96  |
| Natural resources & mining               | 4.07   | 6.74   | 2.57   | 4.46   | 3.95   | 4.32       | 2.85   | -0.94  |
| Manufacturing                            | 25.14  | 52.88  | 37.63  | 38.55  | 46.82  | 37.41      | 35.55  | 5.75   |
| Prof.l/business services                 | 49.68  | 64.15  | 85.47  | 66.43  | 85.84  | 73.93      | 89.55  | 26.67  |
| Professional services                    | 20.78  | 22.49  | 46.01  | 29.76  | 37.32  | 35.82      | 40.41  | 19.30  |
| Management of companies                  | 0.59   | 1.24   | 4.36   | 2.06   | 3.70   | 2.62       | 2.65   | 1.26   |
| Administrative & support services        | 28.31  | 40.42  | 35.10  | 34.61  | 44.83  | 35.49      | 46.49  | 6.11   |