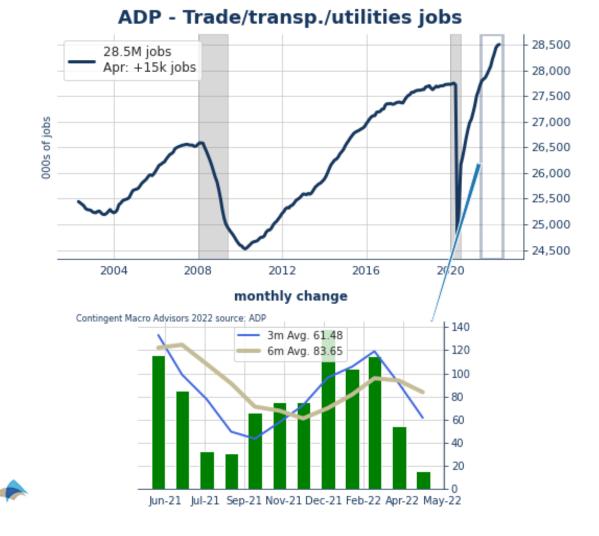

Jobs in Goods-Producing Industries ROSE by 46k jobs as Manufacturing gained 25k workers. Moreover, Construction gained 16k jobs.

**Service-Producing Industries** ROSE by 202k jobs with Professional/Business Services hiring 50k workers, Trade/Transport/Utilities adding 15k, and Financial Activities increasing by 8k workers.

| Education & health services | 47.55 | 70.63  | 60.33  | 59.50  | 60.53  | 65.77  | 70.68  | 22.04 |
|-----------------------------|-------|--------|--------|--------|--------|--------|--------|-------|
| Healthcare                  | 41.33 | 60.39  | 54.45  | 52.06  | 52.86  | 52.41  | 54.42  | 21.63 |
| Education                   | 6.22  | 10.24  | 5.88   | 7.45   | 7.67   | 13.37  | 16.26  | 0.41  |
| Leisure & hospitality       | 77.44 | 168.64 | 216.52 | 154.20 | 159.11 | 183.17 | 200.37 | -1.70 |
| Trade/transp./utilities     | 14.96 | 54.07  | 115.40 | 61.48  | 83.65  | 75.63  | 97.30  | 19.36 |
| Information                 | -2.20 | 0.34   | 9.15   | 2.43   | 5.71   | 6.96   | 9.62   | 0.72  |
| Financial activities        | 7.77  | 12.33  | 14.23  | 11.44  | 14.00  | 13.36  | 12.04  | 8.10  |
| Other services              | 6.39  | 22.00  | 26.76  | 18.38  | 21.47  | 25.21  | 26.45  | -0.88 |