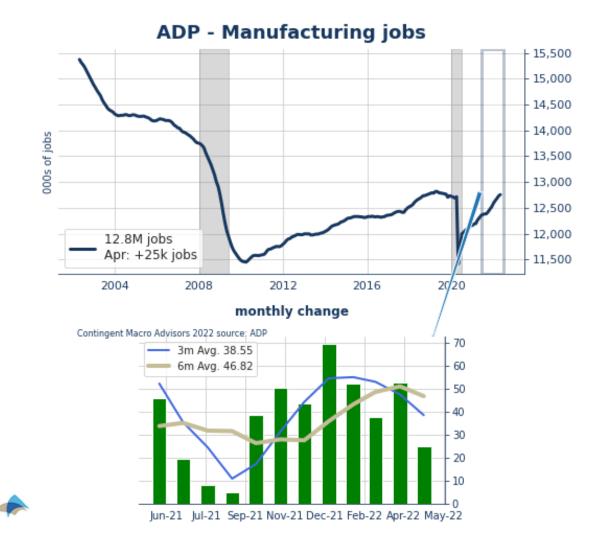

## **ADP Employment: Modest Gains**

**Bottom Line:** ADP reported slower job gains than expected in April of 247k, well below the consensus expectation of 383k. That said, there there were positive revisions to prior data, with February revised up from +486 to +601 and March revised up from +455 to +479. In April, the Leisure and Hospitality sector was surprisingly weak, adding less than half the jobs averaged over the last six months. Job gains in goods-producing sectors were slower too, with the manufacturing sector in April adding less than half the jobs in March. Overall, the trend rate of job growth is slowing slightly but remains historically robust. This report suggests a downside risk to the consensus estimate for the nonfarm payroll report due Friday of 385k.

Jobs in Goods-Producing Industries ROSE by 46k jobs as Manufacturing gained 25k workers. Moreover, Construction gained 16k jobs.

**Service-Producing Industries** ROSE by 202k jobs with Professional/Business Services hiring 50k workers, Trade/Transport/Utilities adding 15k, and Financial Activities increasing by 8k workers.

Small Firms fired 120k workers, Medium-Sized Firms grew by 46k employees while

| ADP Private Payrolls monthly change in k | Apr-22 | Mar-22 | Feb-22 | 3m Avg | 6m Avg | 12m<br>Avg | 2021   | 5y Avg |
|------------------------------------------|--------|--------|--------|--------|--------|------------|--------|--------|
| Total private                            | 247.21 | 478.66 | 600.57 | 442.15 | 517.47 | 517.67     | 573.43 | 94.08  |
| Goods producing                          | 45.63  | 86.50  | 72.71  | 68.28  | 87.14  | 73.63      | 67.42  | 19.77  |
| Service providing                        | 201.58 | 392.16 | 527.86 | 373.87 | 430.33 | 444.03     | 506.01 | 74.30  |
| Construction                             | 16.42  | 26.88  | 32.51  | 25.27  | 36.38  | 31.90      | 29.02  | 14.96  |
| Natural resources & mining               | 4.07   | 6.74   | 2.57   | 4.46   | 3.95   | 4.32       | 2.85   | -0.94  |
| Manufacturing                            | 25.14  | 52.88  | 37.63  | 38.55  | 46.82  | 37.41      | 35.55  | 5.75   |
| Prof.l/business services                 | 49.68  | 64.15  | 85.47  | 66.43  | 85.84  | 73.93      | 89.55  | 26.67  |
| Professional services                    | 20.78  | 22.49  | 46.01  | 29.76  | 37.32  | 35.82      | 40.41  | 19.30  |
| Management of companies                  | 0.59   | 1.24   | 4.36   | 2.06   | 3.70   | 2.62       | 2.65   | 1.26   |
| Administrative & support services        | 28.31  | 40.42  | 35.10  | 34.61  | 44.83  | 35.49      | 46.49  | 6.11   |