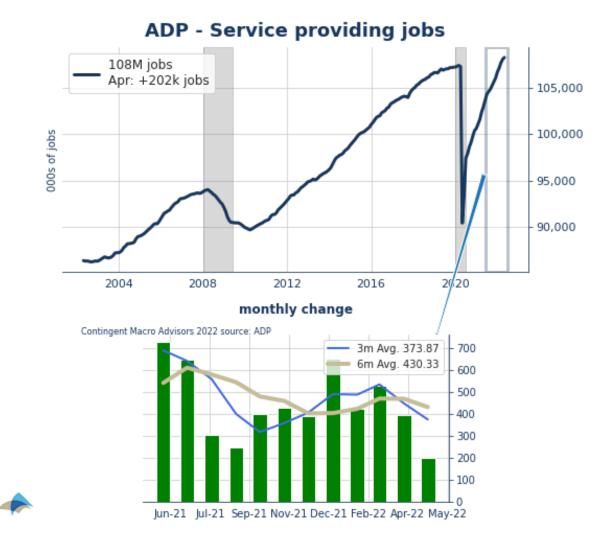

Jobs in Goods-Producing Industries ROSE by 46k jobs as Manufacturing gained 25k workers. Moreover, Construction gained 16k jobs.

**Service-Producing Industries** ROSE by 202k jobs with Professional/Business Services hiring 50k workers, Trade/Transport/Utilities adding 15k, and Financial Activities increasing by 8k workers.

| Education & health services | 47.55 | 70.63  | 60.33  | 59.50  | 60.53  | 65.77  | 70.68  | 22.04 |
|-----------------------------|-------|--------|--------|--------|--------|--------|--------|-------|
| Healthcare                  | 41.33 | 60.39  | 54.45  | 52.06  | 52.86  | 52.41  | 54.42  | 21.63 |
| Education                   | 6.22  | 10.24  | 5.88   | 7.45   | 7.67   | 13.37  | 16.26  | 0.41  |
| Leisure & hospitality       | 77.44 | 168.64 | 216.52 | 154.20 | 159.11 | 183.17 | 200.37 | -1.70 |
| Trade/transp./utilities     | 14.96 | 54.07  | 115.40 | 61.48  | 83.65  | 75.63  | 97.30  | 19.36 |
| Information                 | -2.20 | 0.34   | 9.15   | 2.43   | 5.71   | 6.96   | 9.62   | 0.72  |
| Financial activities        | 7.77  | 12.33  | 14.23  | 11.44  | 14.00  | 13.36  | 12.04  | 8.10  |
| Other services              | 6.39  | 22.00  | 26.76  | 18.38  | 21.47  | 25.21  | 26.45  | -0.88 |