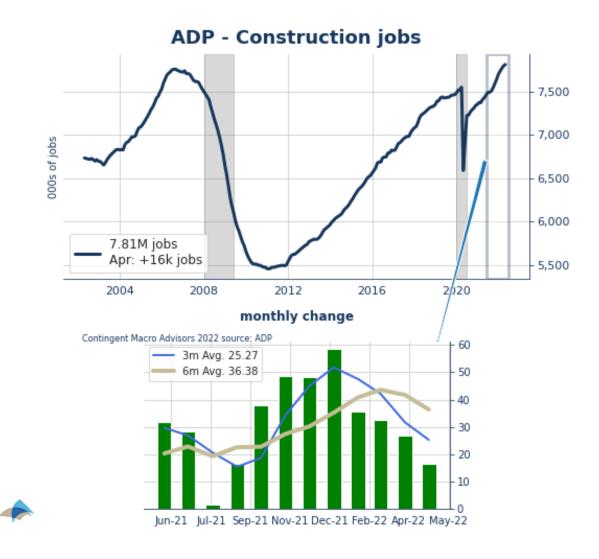

Jobs in Goods-Producing Industries ROSE by 46k jobs as Manufacturing gained 25k workers. Moreover, Construction gained 16k jobs.

**Service-Producing Industries** ROSE by 202k jobs with Professional/Business Services hiring 50k workers, Trade/Transport/Utilities adding 15k, and Financial Activities increasing by 8k workers.

Small Firms fired 120k workers, Medium-Sized Firms grew by 46k employees while

| ADP Private Payrolls monthly change in k | Apr-22 | Mar-22 | Feb-22 | 3m Avg | 6m Avg | 12m<br>Avg | 2021   | 5y Avg |
|------------------------------------------|--------|--------|--------|--------|--------|------------|--------|--------|
| Total private                            | 247.21 | 478.66 | 600.57 | 442.15 | 517.47 | 517.67     | 573.43 | 94.08  |
| Goods producing                          | 45.63  | 86.50  | 72.71  | 68.28  | 87.14  | 73.63      | 67.42  | 19.77  |
| Service providing                        | 201.58 | 392.16 | 527.86 | 373.87 | 430.33 | 444.03     | 506.01 | 74.30  |
| Construction                             | 16.42  | 26.88  | 32.51  | 25.27  | 36.38  | 31.90      | 29.02  | 14.96  |
| Natural resources & mining               | 4.07   | 6.74   | 2.57   | 4.46   | 3.95   | 4.32       | 2.85   | -0.94  |
| Manufacturing                            | 25.14  | 52.88  | 37.63  | 38.55  | 46.82  | 37.41      | 35.55  | 5.75   |
| Prof.l/business services                 | 49.68  | 64.15  | 85.47  | 66.43  | 85.84  | 73.93      | 89.55  | 26.67  |
| Professional services                    | 20.78  | 22.49  | 46.01  | 29.76  | 37.32  | 35.82      | 40.41  | 19.30  |
| Management of companies                  | 0.59   | 1.24   | 4.36   | 2.06   | 3.70   | 2.62       | 2.65   | 1.26   |
| Administrative & support services        | 28.31  | 40.42  | 35.10  | 34.61  | 44.83  | 35.49      | 46.49  | 6.11   |