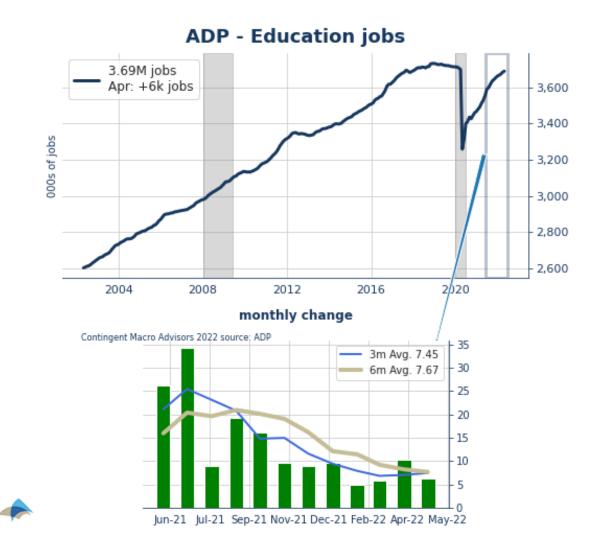

| Education & health services | 47.55 | 70.63  | 60.33  | 59.50  | 60.53  | 65.77  | 70.68  | 22.04 |
|-----------------------------|-------|--------|--------|--------|--------|--------|--------|-------|
| Healthcare                  | 41.33 | 60.39  | 54.45  | 52.06  | 52.86  | 52.41  | 54.42  | 21.63 |
| Education                   | 6.22  | 10.24  | 5.88   | 7.45   | 7.67   | 13.37  | 16.26  | 0.41  |
| Leisure & hospitality       | 77.44 | 168.64 | 216.52 | 154.20 | 159.11 | 183.17 | 200.37 | -1.70 |
| Trade/transp./utilities     | 14.96 | 54.07  | 115.40 | 61.48  | 83.65  | 75.63  | 97.30  | 19.36 |
| Information                 | -2.20 | 0.34   | 9.15   | 2.43   | 5.71   | 6.96   | 9.62   | 0.72  |
| Financial activities        | 7.77  | 12.33  | 14.23  | 11.44  | 14.00  | 13.36  | 12.04  | 8.10  |
| Other services              | 6.39  | 22.00  | 26.76  | 18.38  | 21.47  | 25.21  | 26.45  | -0.88 |