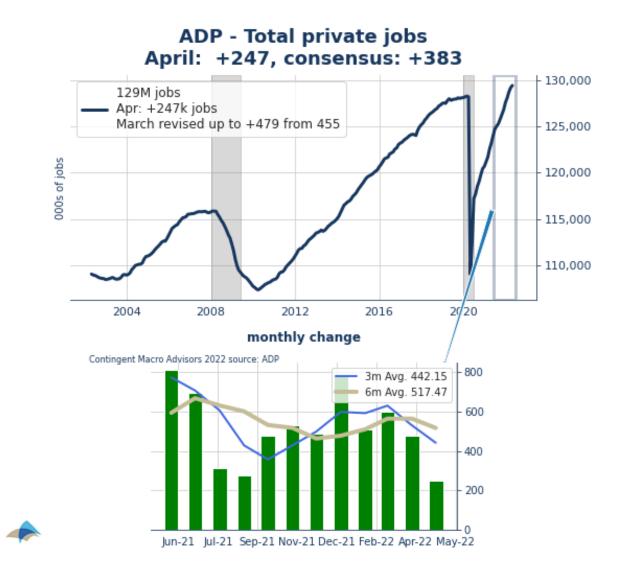

## **ADP Employment: Modest Gains**

**Bottom Line:** ADP reported slower job gains than expected in April of 247k, well below the consensus expectation of 383k. That said, there there were positive revisions to prior data, with February revised up from +486 to +601 and March revised up from +455 to +479. In April, the Leisure and Hospitality sector was surprisingly weak, adding less than half the jobs averaged over the last six months. Job gains in goods-producing sectors were slower too, with the manufacturing sector in April adding less than half the jobs in March. Overall, the trend rate of job growth is slowing slightly but remains historically robust. This report suggests a downside risk to the consensus estimate for the nonfarm payroll report due Friday of 385k.

**ADP National Employment** ROSE by 247k in April, compared with the consensus estimate for a gain of 383k.

Meanwhile, the revisions to the prior 3 months added an additional 95k to the previous estimate. Over the past 12 months, private payrolls have increased by an average of 518k per month, lifting employment to 5.0% ABOVE its year-ago level.

Small Firms fired 120k workers, Medium-Sized Firms grew by 46k employees while

| ADP Private Payrolls monthly change in k | Apr-22 | Mar-22 | Feb-22 | 3m Avg | 6m Avg | 12m<br>Avg | 2021   | 5y Avg |
|------------------------------------------|--------|--------|--------|--------|--------|------------|--------|--------|
| Total private                            | 247.21 | 478.66 | 600.57 | 442.15 | 517.47 | 517.67     | 573.43 | 94.08  |
| Goods producing                          | 45.63  | 86.50  | 72.71  | 68.28  | 87.14  | 73.63      | 67.42  | 19.77  |
| Service providing                        | 201.58 | 392.16 | 527.86 | 373.87 | 430.33 | 444.03     | 506.01 | 74.30  |
| Construction                             | 16.42  | 26.88  | 32.51  | 25.27  | 36.38  | 31.90      | 29.02  | 14.96  |
| Natural resources & mining               | 4.07   | 6.74   | 2.57   | 4.46   | 3.95   | 4.32       | 2.85   | -0.94  |
| Manufacturing                            | 25.14  | 52.88  | 37.63  | 38.55  | 46.82  | 37.41      | 35.55  | 5.75   |
| Prof.l/business services                 | 49.68  | 64.15  | 85.47  | 66.43  | 85.84  | 73.93      | 89.55  | 26.67  |
| Professional services                    | 20.78  | 22.49  | 46.01  | 29.76  | 37.32  | 35.82      | 40.41  | 19.30  |
| Management of companies                  | 0.59   | 1.24   | 4.36   | 2.06   | 3.70   | 2.62       | 2.65   | 1.26   |
| Administrative & support services        | 28.31  | 40.42  | 35.10  | 34.61  | 44.83  | 35.49      | 46.49  | 6.11   |