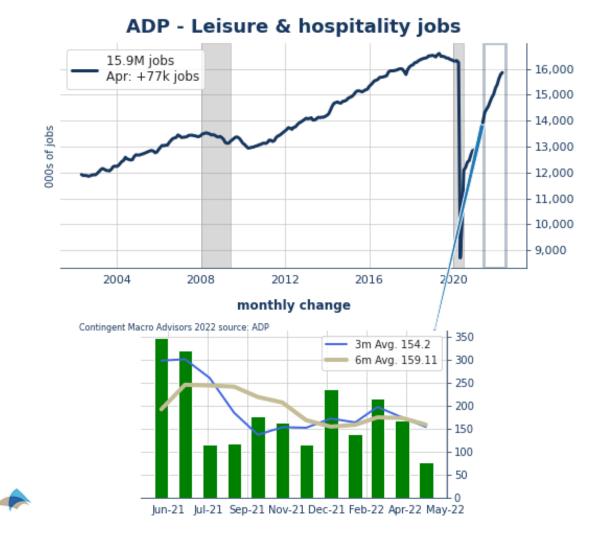

## **ADP Employment: Modest Gains**

**Bottom Line:** ADP reported slower job gains than expected in April of 247k, well below the consensus expectation of 383k. That said, there there were positive revisions to prior data, with February revised up from +486 to +601 and March revised up from +455 to +479. In April, the Leisure and Hospitality sector was surprisingly weak, adding less than half the jobs averaged over the last six months. Job gains in goods-producing sectors were slower too, with the manufacturing sector in April adding less than half the jobs in March. Overall, the trend rate of job growth is slowing slightly but remains historically robust. This report suggests a downside risk to the consensus estimate for the nonfarm payroll report due Friday of 385k.

| Education & health services | 47.55 | 70.63  | 60.33  | 59.50  | 60.53  | 65.77  | 70.68  | 22.04 |
|-----------------------------|-------|--------|--------|--------|--------|--------|--------|-------|
| Healthcare                  | 41.33 | 60.39  | 54.45  | 52.06  | 52.86  | 52.41  | 54.42  | 21.63 |
| Education                   | 6.22  | 10.24  | 5.88   | 7.45   | 7.67   | 13.37  | 16.26  | 0.41  |
| Leisure & hospitality       | 77.44 | 168.64 | 216.52 | 154.20 | 159.11 | 183.17 | 200.37 | -1.70 |
| Trade/transp./utilities     | 14.96 | 54.07  | 115.40 | 61.48  | 83.65  | 75.63  | 97.30  | 19.36 |
| Information                 | -2.20 | 0.34   | 9.15   | 2.43   | 5.71   | 6.96   | 9.62   | 0.72  |
| Financial activities        | 7.77  | 12.33  | 14.23  | 11.44  | 14.00  | 13.36  | 12.04  | 8.10  |
| Other services              | 6.39  | 22.00  | 26.76  | 18.38  | 21.47  | 25.21  | 26.45  | -0.88 |