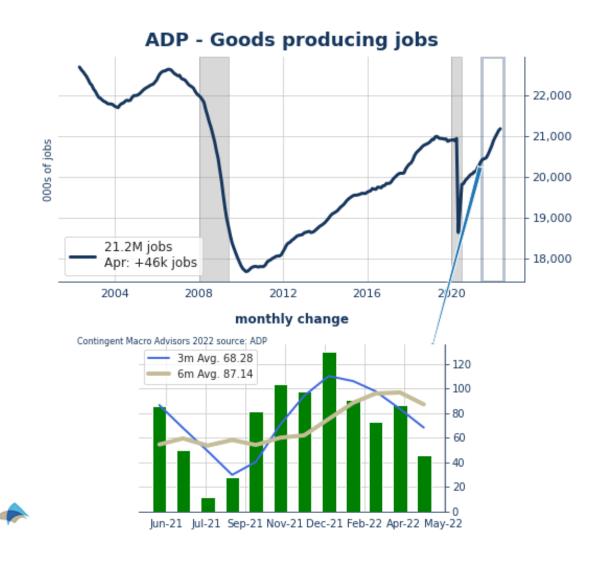

Jobs in Goods-Producing Industries ROSE by 46k jobs as Manufacturing gained 25k workers. Moreover, Construction gained 16k jobs.

**Service-Producing Industries** ROSE by 202k jobs with Professional/Business Services hiring 50k workers, Trade/Transport/Utilities adding 15k, and Financial Activities increasing by 8k workers.

Small Firms fired 120k workers, Medium-Sized Firms grew by 46k employees while

| ADP Private Payrolls monthly change in k | Apr-22 | Mar-22 | Feb-22 | 3m Avg | 6m Avg | 12m<br>Avg | 2021   | 5y Avg |
|------------------------------------------|--------|--------|--------|--------|--------|------------|--------|--------|
| Total private                            | 247.21 | 478.66 | 600.57 | 442.15 | 517.47 | 517.67     | 573.43 | 94.08  |
| Goods producing                          | 45.63  | 86.50  | 72.71  | 68.28  | 87.14  | 73.63      | 67.42  | 19.77  |
| Service providing                        | 201.58 | 392.16 | 527.86 | 373.87 | 430.33 | 444.03     | 506.01 | 74.30  |
| Construction                             | 16.42  | 26.88  | 32.51  | 25.27  | 36.38  | 31.90      | 29.02  | 14.96  |
| Natural resources & mining               | 4.07   | 6.74   | 2.57   | 4.46   | 3.95   | 4.32       | 2.85   | -0.94  |
| Manufacturing                            | 25.14  | 52.88  | 37.63  | 38.55  | 46.82  | 37.41      | 35.55  | 5.75   |
| Prof.l/business services                 | 49.68  | 64.15  | 85.47  | 66.43  | 85.84  | 73.93      | 89.55  | 26.67  |
| Professional services                    | 20.78  | 22.49  | 46.01  | 29.76  | 37.32  | 35.82      | 40.41  | 19.30  |
| Management of companies                  | 0.59   | 1.24   | 4.36   | 2.06   | 3.70   | 2.62       | 2.65   | 1.26   |
| Administrative & support services        | 28.31  | 40.42  | 35.10  | 34.61  | 44.83  | 35.49      | 46.49  | 6.11   |