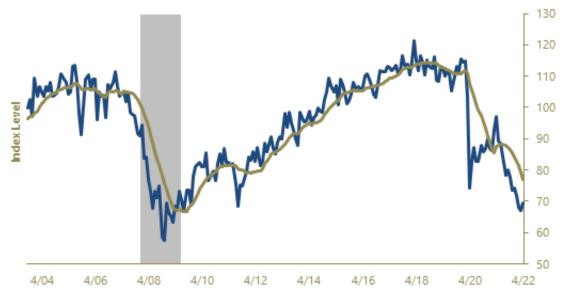

**Current Conditions** were REVISED UP by 1.3 points to 69.40. Current conditions are now 28.6% BELOW their year-ago level.

**Consumer Expectations** were REVISED DOWN by 1.6 points to 62.5. With this month's sharp increase, compared to March's final level of 54.3, expectations are 24.4% BELOW their year-ago level.