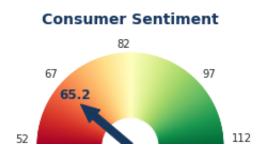

**Consumer Sentiment** was REVISED DOWN by 0.5 points in late April to 65.2, compared with market expectations for no change to 65.7. Sentiment has deteriorated by -2.0 points over the past 3 months. With this month's moderate increase, compared to March's final level of 59.4, sentiment is 26.2% BELOW its year-ago level.