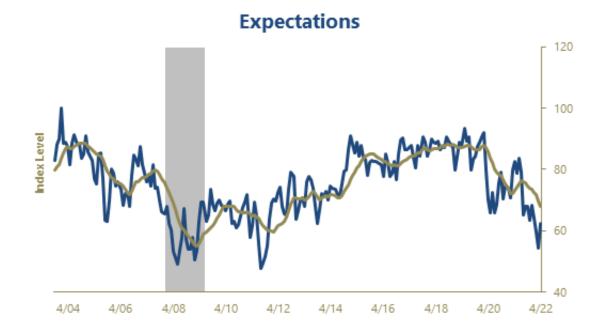

**Current Conditions** were REVISED UP by 1.3 points to 69.40. Current conditions are now 28.6% BELOW their year-ago level.

**Consumer Expectations** were REVISED DOWN by 1.6 points to 62.5. With this month's sharp increase, compared to March's final level of 54.3, expectations are 24.4% BELOW their year-ago level.