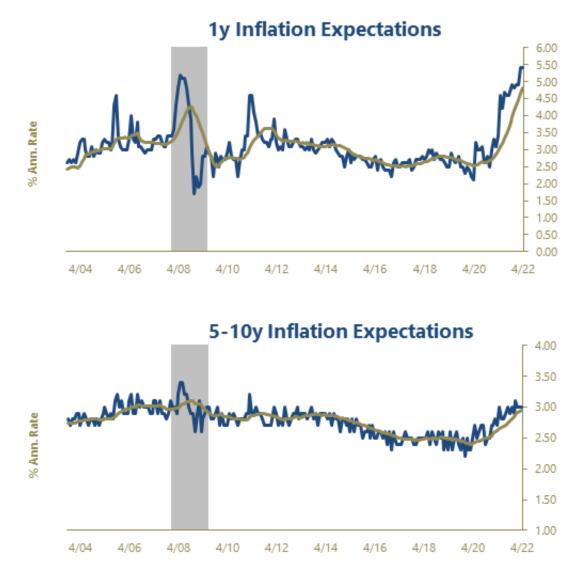

**Current Conditions** were REVISED UP by 1.3 points to 69.40. Current conditions are now 28.6% BELOW their year-ago level.

**Consumer Expectations** were REVISED DOWN by 1.6 points to 62.5. With this month's sharp increase, compared to March's final level of 54.3, expectations are 24.4% BELOW their year-ago level.

**Current Conditions** 

| AprAprThreeSixTwelveRe-Ex-FinalPrelim.Mar-22Feb-22MonthMonth20202019cessionspansionConsumer Sentiment65.265.759.462.862.565.471.480.799.368.386.9                                                                                                                                                                                                                                                                                                                                                                                                                                                                                                                                                                                                                                                                                                                                                                                                                                                                                                                                                                                                                                                                                                                                                                                                                                                                                                                                                                                                                                                                                                                                                                                                                                                                                                                                                                                                                                                                                                                                                                                                                                                                                                                                                                                                                                                                                                                                                          |                                                       | Index Levels |             |             |                                                 |                  |             |             |             |             |       |              |
|------------------------------------------------------------------------------------------------------------------------------------------------------------------------------------------------------------------------------------------------------------------------------------------------------------------------------------------------------------------------------------------------------------------------------------------------------------------------------------------------------------------------------------------------------------------------------------------------------------------------------------------------------------------------------------------------------------------------------------------------------------------------------------------------------------------------------------------------------------------------------------------------------------------------------------------------------------------------------------------------------------------------------------------------------------------------------------------------------------------------------------------------------------------------------------------------------------------------------------------------------------------------------------------------------------------------------------------------------------------------------------------------------------------------------------------------------------------------------------------------------------------------------------------------------------------------------------------------------------------------------------------------------------------------------------------------------------------------------------------------------------------------------------------------------------------------------------------------------------------------------------------------------------------------------------------------------------------------------------------------------------------------------------------------------------------------------------------------------------------------------------------------------------------------------------------------------------------------------------------------------------------------------------------------------------------------------------------------------------------------------------------------------------------------------------------------------------------------------------------------------------|-------------------------------------------------------|--------------|-------------|-------------|-------------------------------------------------|------------------|-------------|-------------|-------------|-------------|-------|--------------|
| $\frac{\text{Current Conditions}}{\text{Consumer Expectations}} \underbrace{\begin{array}{c} 69.4 \\ 62.5 \\ 5.4 \\ 5.4 \\ 5.4 \\ 5.4 \\ 5.4 \\ 5.4 \\ 5.4 \\ 5.4 \\ 5.4 \\ 5.4 \\ 5.4 \\ 5.4 \\ 5.4 \\ 5.6 \\ 3.0 \\ 3.0 \\ 3.0 \\ 3.0 \\ 3.0 \\ 3.0 \\ 3.0 \\ 3.0 \\ 3.0 \\ 3.0 \\ 3.0 \\ 3.0 \\ 3.0 \\ 3.0 \\ 3.0 \\ 3.0 \\ 3.0 \\ 3.0 \\ 3.0 \\ 3.0 \\ 3.0 \\ 3.0 \\ 3.0 \\ 3.0 \\ 3.0 \\ 3.0 \\ 3.0 \\ 3.0 \\ 3.0 \\ 3.0 \\ 3.0 \\ 3.0 \\ 3.0 \\ 3.0 \\ 3.0 \\ 3.0 \\ 3.0 \\ 3.0 \\ 3.0 \\ 3.0 \\ 3.0 \\ 3.0 \\ 3.0 \\ 3.0 \\ 3.0 \\ 3.0 \\ 3.0 \\ 3.0 \\ 3.0 \\ 3.0 \\ 3.0 \\ 3.0 \\ 3.0 \\ 3.0 \\ 3.0 \\ 3.0 \\ 3.0 \\ 3.0 \\ 3.0 \\ 3.0 \\ 3.0 \\ 3.0 \\ 3.0 \\ 3.0 \\ 3.0 \\ 3.0 \\ 3.0 \\ 3.0 \\ 3.0 \\ 3.0 \\ 3.0 \\ 3.0 \\ 3.0 \\ 3.0 \\ 3.0 \\ 3.0 \\ 3.0 \\ 3.0 \\ 3.0 \\ 3.0 \\ 3.0 \\ 3.0 \\ 3.0 \\ 3.0 \\ 3.0 \\ 3.0 \\ 3.0 \\ 3.0 \\ 3.0 \\ 3.0 \\ 3.0 \\ 3.0 \\ 3.0 \\ 3.0 \\ 3.0 \\ 3.0 \\ 3.0 \\ 3.0 \\ 3.0 \\ 3.0 \\ 3.0 \\ 3.0 \\ 3.0 \\ 3.0 \\ 3.0 \\ 3.0 \\ 3.0 \\ 3.0 \\ 3.0 \\ 3.0 \\ 3.0 \\ 3.0 \\ 3.0 \\ 3.0 \\ 3.0 \\ 3.0 \\ 3.0 \\ 3.0 \\ 3.0 \\ 3.0 \\ 3.0 \\ 3.0 \\ 3.0 \\ 3.0 \\ 3.0 \\ 3.0 \\ 3.0 \\ 3.0 \\ 3.0 \\ 3.0 \\ 3.0 \\ 3.0 \\ 3.0 \\ 3.0 \\ 3.0 \\ 3.0 \\ 3.0 \\ 3.0 \\ 3.0 \\ 3.0 \\ 3.0 \\ 3.0 \\ 3.0 \\ 3.0 \\ 3.0 \\ 3.0 \\ 3.0 \\ 3.0 \\ 3.0 \\ 3.0 \\ 3.0 \\ 3.0 \\ 3.0 \\ 3.0 \\ 3.0 \\ 3.0 \\ 3.0 \\ 3.0 \\ 3.0 \\ 3.0 \\ 3.0 \\ 3.0 \\ 3.0 \\ 3.0 \\ 3.0 \\ 3.0 \\ 3.0 \\ 3.0 \\ 3.0 \\ 3.0 \\ 3.0 \\ 3.0 \\ 3.0 \\ 3.0 \\ 3.0 \\ 3.0 \\ 3.0 \\ 3.0 \\ 3.0 \\ 3.0 \\ 3.0 \\ 3.0 \\ 3.0 \\ 3.0 \\ 3.0 \\ 3.0 \\ 3.0 \\ 3.0 \\ 3.0 \\ 3.0 \\ 3.0 \\ 3.0 \\ 3.0 \\ 3.0 \\ 3.0 \\ 3.0 \\ 3.0 \\ 3.0 \\ 3.0 \\ 3.0 \\ 3.0 \\ 3.0 \\ 3.0 \\ 3.0 \\ 3.0 \\ 3.0 \\ 3.0 \\ 3.0 \\ 3.0 \\ 3.0 \\ 3.0 \\ 3.0 \\ 3.0 \\ 3.0 \\ 3.0 \\ 3.0 \\ 3.0 \\ 3.0 \\ 3.0 \\ 3.0 \\ 3.0 \\ 3.0 \\ 3.0 \\ 3.0 \\ 3.0 \\ 3.0 \\ 3.0 \\ 3.0 \\ 3.0 \\ 3.0 \\ 3.0 \\ 3.0 \\ 3.0 \\ 3.0 \\ 3.0 \\ 3.0 \\ 3.0 \\ 3.0 \\ 3.0 \\ 3.0 \\ 3.0 \\ 3.0 \\ 3.0 \\ 3.0 \\ 3.0 \\ 3.0 \\ 3.0 \\ 3.0 \\ 3.0 \\ 3.0 \\ 3.0 \\ 3.0 \\ 3.0 \\ 3.0 \\ 3.0 \\ 3.0 \\ 3.0 \\ 3.0 \\ 3.0 \\ 3.0 \\ 3.0 \\ 3.0 \\ 3.0 \\ 3.0 \\ 3.0 \\ 3.0 \\ 3.0 \\ 3.0 \\ 3.0 \\ 3.0 \\ 3.0 \\ 3.0 \\ 3.0 \\ 3.0 \\ 3.0 \\ 3.0 \\ 3.0 \\ 3.0 \\ 3.0 \\ 3.0 \\ 3.0 \\ 3.0 \\ 3.0 \\ 3.0 \\ 3.0 \\ 3.0 \\ 3.0 \\ 3.0 \\ 3.0 \\ 3.0 \\ 3.0 \\ 3.0 \\ 3.0 \\ 3.0 \\ 3.0 \\ 3.0 \\ 3.0 \\ 3.0 \\ 3.0 \\ 3.0 \\ 3.0 \\ 3.0 \\ 3.0 \\ 3.0 \\ 3.0 \\ 3.0 \\ 3.0 \\ 3.0 \\ 3.0 \\ 3.0 \\ 3.0 \\ 3.0 \\ 3.0 \\ 3.0 \\ 3.0 $ |                                                       |              |             |             | Feb-22                                          |                  |             | Twelve      |             |             |       |              |
| Consumer Expectations 62.5 64.1 54.3 59.4 58.7 62.0 67.9 74.6 88.9 60.5 79.1<br>1-year Inflation Expectation 3.0 3.0 3.0 3.0 3.0 3.0 3.0 3.0 3.0 3.0                                                                                                                                                                                                                                                                                                                                                                                                                                                                                                                                                                                                                                                                                                                                                                                                                                                                                                                                                                                                                                                                                                                                                                                                                                                                                                                                                                                                                                                                                                                                                                                                                                                                                                                                                                                                                                                                                                                                                                                                                                                                                                                                                                                                                                                                                                                                                       | Consumer Sentiment                                    | 65.2         | 65.7        | 59.4        | 62.8                                            | 62.5             | 65.4        | 71.4        | 80.7        | 99.3        | 68.3  | 86.9         |
| Current Conditions                                                                                                                                                                                                                                                                                                                                                                                                                                                                                                                                                                                                                                                                                                                                                                                                                                                                                                                                                                                                                                                                                                                                                                                                                                                                                                                                                                                                                                                                                                                                                                                                                                                                                                                                                                                                                                                                                                                                                                                                                                                                                                                                                                                                                                                                                                                                                                                                                                                                                         | Consumer Expectations<br>1-year Inflation Expectation | 62.5<br>5.4  | 64.1<br>5.4 | 54.3<br>5.4 | 59.4<br>4.9                                     | 58.7<br>5.4      | 62.0<br>5.0 | 67.9<br>4.7 | 74.6<br>2.7 | 88.9<br>2.6 |       | 98.9<br>79.1 |
| -5-<br>-0<br>-0<br>-0<br>-0<br>-0<br>-0<br>-0<br>-0<br>-0<br>-                                                                                                                                                                                                                                                                                                                                                                                                                                                                                                                                                                                                                                                                                                                                                                                                                                                                                                                                                                                                                                                                                                                                                                                                                                                                                                                                                                                                                                                                                                                                                                                                                                                                                                                                                                                                                                                                                                                                                                                                                                                                                                                                                                                                                                                                                                                                                                                                                                             | Current                                               | Condi        | tions       |             |                                                 | 10               | )           | Consu       | mer Ex      | cpectat     | tions |              |
|                                                                                                                                                                                                                                                                                                                                                                                                                                                                                                                                                                                                                                                                                                                                                                                                                                                                                                                                                                                                                                                                                                                                                                                                                                                                                                                                                                                                                                                                                                                                                                                                                                                                                                                                                                                                                                                                                                                                                                                                                                                                                                                                                                                                                                                                                                                                                                                                                                                                                                            | Monthly Change                                        |              |             |             | - 100<br>- 80<br>- 60 <b>be</b><br>- 40<br>- 20 | )<br>Wouthly<br> | )           |             |             |             |       |              |