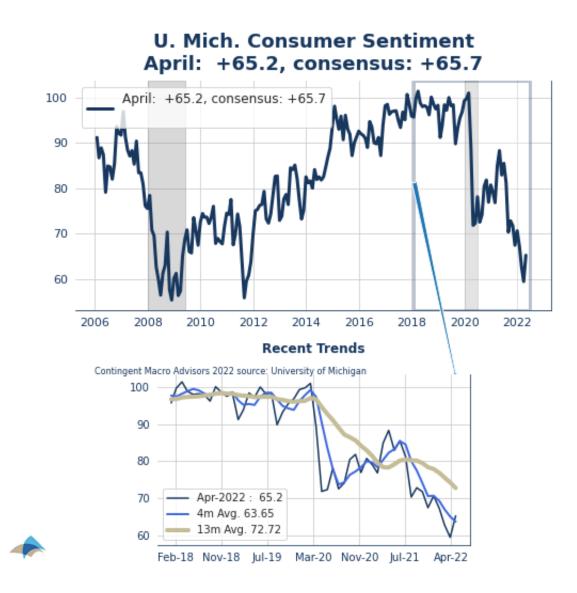

**Consumer Sentiment** was REVISED DOWN by 0.5 points in late April to 65.2, compared with market expectations for no change to 65.7. Sentiment has deteriorated by -2.0 points over the past 3 months. With this month's moderate increase, compared to March's final level of 59.4, sentiment is 26.2% BELOW its year-ago level.

**Current Conditions** were REVISED UP by 1.3 points to 69.40. Current conditions are now 28.6% BELOW their year-ago level.

**Consumer Expectations** were REVISED DOWN by 1.6 points to 62.5. With this month's sharp increase, compared to March's final level of 54.3, expectations are 24.4% BELOW their year-ago level.