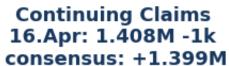

**Continuing Claims** were nearly unchanged in the week ended April 16th, down 1k to 1.408M, BELOW the 4-week average of 1.455M, BELOW the 13-week average of 1.584308M and 2.368M BELOW the year-ago level. Continuing Claims for the 9th of Apr were revised down from +1.417M to +1.409M