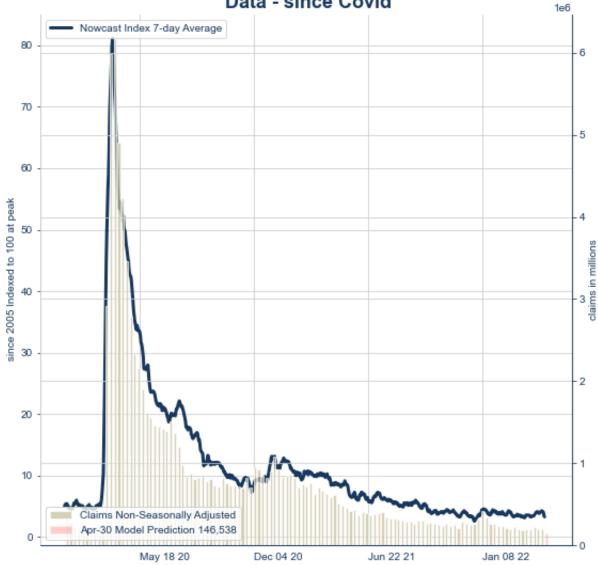

Our Nowcast model suggests claims have likely fallen even more this week.

## Claims vs. Nowcast Index Data - since Covid