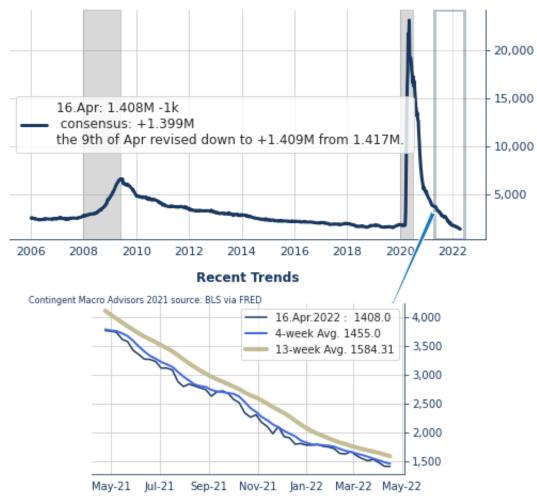

**Continuing Claims** were nearly unchanged in the week ended April 16th, down 1k to 1.408M, BELOW the 4-week average of 1.455M, BELOW the 13-week average of 1.584308M and 2.368M BELOW the year-ago level. Continuing Claims for the 9th of Apr were revised down from +1.417M to +1.409M

| wk chg (NSA)                             |       | 5.00    | -26.15  | 29 | 9.13    | -1.      | .81     | 14.4      | 17      | -21.57 | 7 -15.90 | 3 23.83  |
|------------------------------------------|-------|---------|---------|----|---------|----------|---------|-----------|---------|--------|----------|----------|
| 4-week avg (SA)                          |       | 179.75  | 177.50  | 17 | 2.75    | 170.50   |         | 178.00    |         | 180.7  | 5 188.7  | 5 196.75 |
| chg in 4wk avg                           |       | 2.25    | 4.75    | 2  | .25     | -7.50    |         | -2.75     |         | -8.00  | -8.00    | 1.75     |
| 13-week avg (SA)                         |       | 186.54  | 189.77  | 19 | 4.00    | 00 198   |         | 202.31    |         | 205.3  | 8 209.5  | 4 213.46 |
| chg in 13k avg                           |       | -3.23   | -4.23   | -4 | .00     | -4.31    |         | -3.08     |         | -4.15  | -3.92    | -2.31    |
| Continuing Claims in 000s (one week lag) | pr-16 | Apr-09  | Apr-0   | 2  | Mar-26  |          | Mai     | r-19 M    |         | ar-12  | Mar-05   | Feb-26   |
| Continuing<br>Claims SA                  | 08.80 | 1409.00 | 1474.0  | 00 | 1529.00 |          | 1506.00 |           | 1542.00 |        | 1594.00  | 1664.00  |
| wk chg (SA)                              | 1.00  | -65.00  | -55.00  |    | 23.0    | .00 -36  |         | 5.00 -52  |         | 2.00   | -70.00   | 41.00    |
| Continuing<br>Claims NSA                 | 47.51 | 1467.28 | 1570.28 |    | 1657    | 7.84 167 |         | 1.16 1722 |         | 22.21  | 1804.32  | 1912.17  |
| wk chg (NSA) -1                          | 19.78 | -103.00 | -87.56  |    | -13.32  |          | -51.05  |           | -8      | 2.11   | -107.86  | 60.07    |
| 4-week avg<br>(SA)                       | 55.00 | 1479.50 | 1512.75 |    | 1542.75 |          | 1576.50 |           | 1605.75 |        | 1628.50  | 1658.50  |
| chg in 4wk avg -2                        | 24.50 | -33.25  | -30.00  |    | -33.    | 3.75 -2  |         | 0.25 -2   |         | 2.75   | -30.00   | -19.75   |
| 13-week avg<br>(SA)                      | 84.31 | 1613.46 | 1641.69 |    | 1665.08 |          | 1686.31 |           | 1708.38 |        | 1736.23  | 1761.85  |
| chg in 13k avg -2                        | 29.15 | -28.23  | -23.38  |    | -21.    | 23 -22.0 |         | .08       | -27.85  |        | -25.62   | -33.38   |