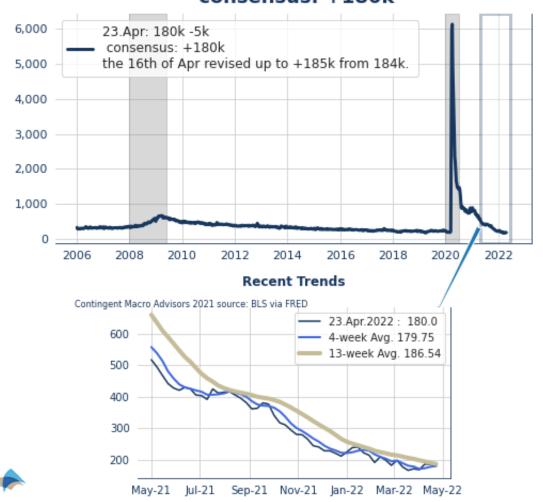

## Initial Jobless Claims 23.Apr: 180k -5k consensus: +180k

Initial Jobless Claims FELL 5k in the week ended April 23rd to 180k, ABOVE the 4-week average of 179.75k, BELOW the 13-week average of 186.53846k but 394k BELOW the year-ago level. Claims for the 16th of Apr were revised up from +184k to +185k. Non-seasonally adjusted Claims ROSE 5.005k

| US Weekly Jobless<br>Claims in 000s | Apr-23 | Apr-16 | Apr-09 | Apr-02 | Mar-26 | Mar-19 | Mar-12 | Mar-05 |
|-------------------------------------|--------|--------|--------|--------|--------|--------|--------|--------|
| Initial Jobless Claims<br>SA        | 180.00 | 185.00 | 186.00 | 168.00 | 171.00 | 166.00 | 177.00 | 198.00 |
| wk chg (SA)                         | -5.00  | -1.00  | 18.00  | -3.00  | 5.00   | -11.00 | -21.00 | 16.00  |
| with only (OA)                      | -5.00  | -1.00  | 10.00  | -0.00  | 5.00   | -11.00 | -21.00 |        |

| wk chg (NSA)                             |       | 5.00    | -26.15  | 29 | 9.13    | -1.      | .81     | 14.4      | 17      | -21.57 | 7 -15.90 | 3 23.83  |
|------------------------------------------|-------|---------|---------|----|---------|----------|---------|-----------|---------|--------|----------|----------|
| 4-week avg (SA)                          |       | 179.75  | 177.50  | 17 | 2.75    | 170.50   |         | 178.00    |         | 180.7  | 5 188.7  | 5 196.75 |
| chg in 4wk avg                           |       | 2.25    | 4.75    | 2  | .25     | -7.50    |         | -2.75     |         | -8.00  | -8.00    | 1.75     |
| 13-week avg (SA)                         |       | 186.54  | 189.77  | 19 | 4.00    | 00 198   |         | 202.31    |         | 205.3  | 8 209.5  | 4 213.46 |
| chg in 13k avg                           |       | -3.23   | -4.23   | -4 | .00     | -4.31    |         | -3.08     |         | -4.15  | -3.92    | -2.31    |
| Continuing Claims in 000s (one week lag) | pr-16 | Apr-09  | Apr-0   | 2  | Mar-26  |          | Mai     | r-19 M    |         | ar-12  | Mar-05   | Feb-26   |
| Continuing<br>Claims SA                  | 08.80 | 1409.00 | 1474.0  | 00 | 1529.00 |          | 1506.00 |           | 1542.00 |        | 1594.00  | 1664.00  |
| wk chg (SA)                              | 1.00  | -65.00  | -55.00  |    | 23.0    | .00 -36  |         | 5.00 -52  |         | 2.00   | -70.00   | 41.00    |
| Continuing<br>Claims NSA                 | 47.51 | 1467.28 | 1570.28 |    | 1657    | 7.84 167 |         | 1.16 1722 |         | 22.21  | 1804.32  | 1912.17  |
| wk chg (NSA) -1                          | 19.78 | -103.00 | -87.56  |    | -13.32  |          | -51.05  |           | -8      | 2.11   | -107.86  | 60.07    |
| 4-week avg<br>(SA)                       | 55.00 | 1479.50 | 1512.75 |    | 1542.75 |          | 1576.50 |           | 1605.75 |        | 1628.50  | 1658.50  |
| chg in 4wk avg -2                        | 24.50 | -33.25  | -30.00  |    | -33.    | 3.75 -2  |         | 0.25 -2   |         | 2.75   | -30.00   | -19.75   |
| 13-week avg<br>(SA)                      | 84.31 | 1613.46 | 1641.69 |    | 1665.08 |          | 1686.31 |           | 1708.38 |        | 1736.23  | 1761.85  |
| chg in 13k avg -2                        | 29.15 | -28.23  | -23.38  |    | -21.    | 23 -22.0 |         | .08       | -27.85  |        | -25.62   | -33.38   |