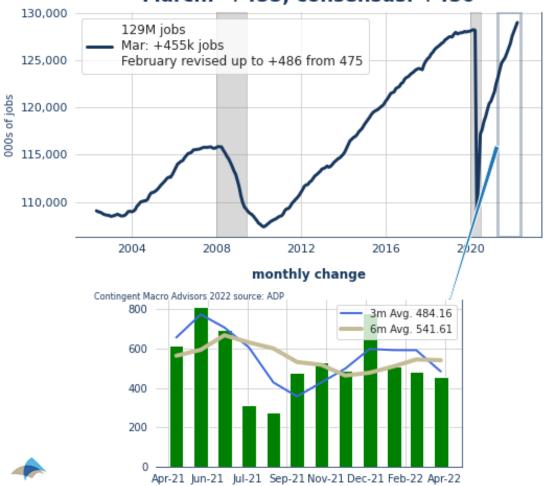

**ADP National Employment** ROSE by 455k in March, compared with the consensus estimate for a gain of 450k. Meanwhile, the revisions to the prior 3 months added an additional 13k to the previous estimate. Over the past 12 months, private payrolls have increased by an average of 537k per month, lifting employment to 5.3% ABOVE its year-ago level.

**Jobs in Goods-Producing Industries** ROSE by 79k jobs as Manufacturing gained 54k workers. Moreover, Construction gained 15k jobs.

**Service-Producing Industries** ROSE by 377k jobs with Professional/Business Services hiring 61k workers, Trade/Transport/Utilities adding 49k, and Financial Activities increasing by 12k workers.