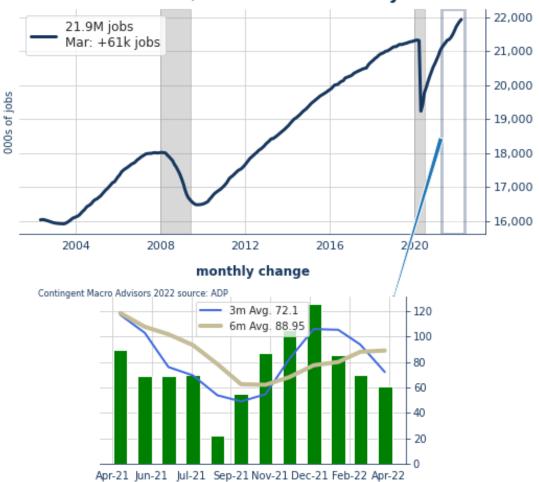

## ADP - Trade/transp./utilities jobs

Apr-21 Jun-21 Jul-21 Sep-21 Nov-21 Dec-21 Feb-22 Apr-22

ADP - Prof.l/business services jobs

| ADP Private Payrolls monthly change in k | Mar-22 | Feb-22 | Jan-22 | 3m Avg | 6m Avg | 12m<br>Avg | 2021   | 5y Avg |
|------------------------------------------|--------|--------|--------|--------|--------|------------|--------|--------|
| Total private                            | 455.10 | 485.69 | 511.67 | 484.16 | 541.61 | 537.08     | 573.43 | 89.77  |
| Goods producing                          | 78.54  | 59.55  | 91.11  | 76.40  | 93.29  | 73.74      | 67.42  | 19.30  |
| Service providing                        | 376.56 | 426.14 | 420.56 | 407.76 | 448.32 | 463.34     | 506.01 | 70.47  |
| Construction                             | 15.39  | 28.35  | 35.58  | 26.44  | 39.12  | 30.92      | 29.02  | 14.62  |
| Natural resources & mining               | 9.28   | 2.47   | 3.39   | 5.05   | 4.42   | 4.76       | 2.85   | -0.85  |
| Manufacturing                            | 53.86  | 28.73  | 52.14  | 44.91  | 49.75  | 38.06      | 35.55  | 5.53   |
| Prof.l/business services                 | 60.70  | 70.18  | 85.43  | 72.10  | 88.95  | 75.71      | 89.55  | 25.91  |
| Professional services                    | 23.85  | 41.64  | 36.17  | 33.89  | 42.24  | 36.88      | 40.41  | 19.19  |
| Management of companies                  | 1.28   | 3.89   | 4.24   | 3.14   | 4.28   | 2.91       | 2.65   | 1.33   |
| Administrative & support services        | 35.56  | 24.65  | 45.02  | 35.08  | 42.44  | 35.92      | 46.49  | 5.38   |

| Education & health services | 72.20  | 43.74  | 51.53  | 55.82  | 58.62  | 66.72  | 70.68  | 21.51 |
|-----------------------------|--------|--------|--------|--------|--------|--------|--------|-------|
| Healthcare                  | 61.58  | 41.30  | 46.55  | 49.81  | 50.90  | 52.79  | 54.42  | 21.14 |
| Education                   | 10.61  | 2.44   | 4.97   | 6.01   | 7.72   | 13.93  | 16.26  | 0.37  |
| Leisure & hospitality       | 161.24 | 176.90 | 139.63 | 159.26 | 165.81 | 192.54 | 200.37 | -3.46 |
| Trade/transp./utilities     | 49.31  | 95.85  | 103.77 | 82.98  | 89.65  | 80.38  | 97.30  | 18.79 |
| Information                 | 0.39   | 7.31   | 5.77   | 4.49   | 7.98   | 7.42   | 9.62   | 0.75  |
| Financial activities        | 11.98  | 12.51  | 14.12  | 12.87  | 14.82  | 13.47  | 12.04  | 8.09  |
| Other services              | 20.74  | 19.65  | 20.32  | 20.24  | 22.49  | 27.10  | 26.45  | -1.13 |