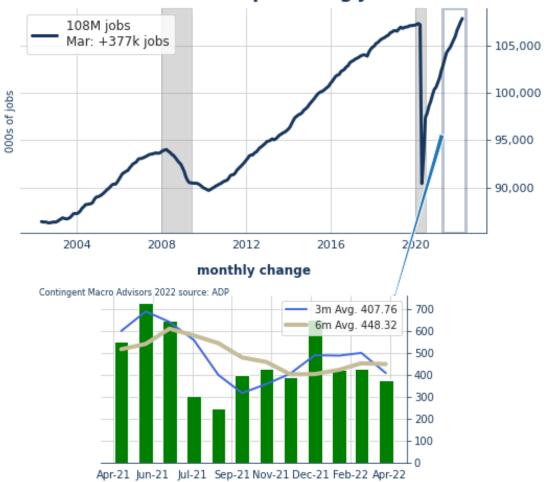

**Jobs in Goods-Producing Industries** ROSE by 79k jobs as Manufacturing gained 54k workers. Moreover, Construction gained 15k jobs.

**Service-Producing Industries** ROSE by 377k jobs with Professional/Business Services hiring 61k workers, Trade/Transport/Utilities adding 49k, and Financial Activities increasing by 12k workers.

## ADP - Trade/transp./utilities jobs

Apr-21 Jun-21 Jul-21 Sep-21 Nov-21 Dec-21 Feb-22 Apr-22

ADP - Prof.l/business services jobs

| ADP Private Payrolls monthly change in k | Mar-22 | Feb-22 | Jan-22 | 3m Avg | 6m Avg | 12m<br>Avg | 2021   | 5y Avg |
|------------------------------------------|--------|--------|--------|--------|--------|------------|--------|--------|
| Total private                            | 455.10 | 485.69 | 511.67 | 484.16 | 541.61 | 537.08     | 573.43 | 89.77  |
| Goods producing                          | 78.54  | 59.55  | 91.11  | 76.40  | 93.29  | 73.74      | 67.42  | 19.30  |
| Service providing                        | 376.56 | 426.14 | 420.56 | 407.76 | 448.32 | 463.34     | 506.01 | 70.47  |
| Construction                             | 15.39  | 28.35  | 35.58  | 26.44  | 39.12  | 30.92      | 29.02  | 14.62  |
| Natural resources & mining               | 9.28   | 2.47   | 3.39   | 5.05   | 4.42   | 4.76       | 2.85   | -0.85  |
| Manufacturing                            | 53.86  | 28.73  | 52.14  | 44.91  | 49.75  | 38.06      | 35.55  | 5.53   |
| Prof.l/business services                 | 60.70  | 70.18  | 85.43  | 72.10  | 88.95  | 75.71      | 89.55  | 25.91  |
| Professional services                    | 23.85  | 41.64  | 36.17  | 33.89  | 42.24  | 36.88      | 40.41  | 19.19  |
| Management of companies                  | 1.28   | 3.89   | 4.24   | 3.14   | 4.28   | 2.91       | 2.65   | 1.33   |
| Administrative & support services        | 35.56  | 24.65  | 45.02  | 35.08  | 42.44  | 35.92      | 46.49  | 5.38   |