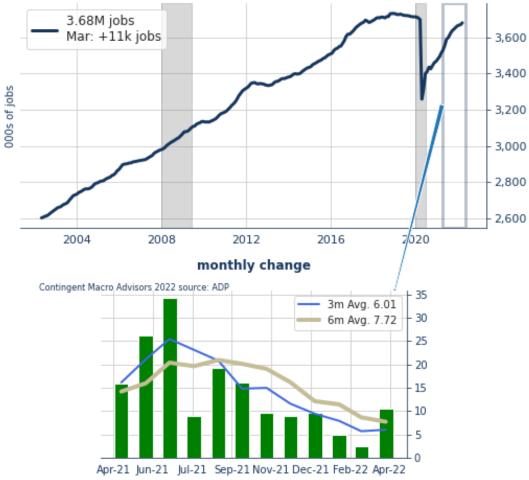

## **ADP** - Manufacturing jobs

Apr-21 Jun-21 Jul-21 Sep-21 Nov-21 Dec-21 Feb-22 Apr-22

30 20 10

**ADP** - Service providing jobs

## ADP - Trade/transp./utilities jobs

Apr-21 Jun-21 Jul-21 Sep-21 Nov-21 Dec-21 Feb-22 Apr-22

ADP - Prof.l/business services jobs

| ADP Private Payrolls monthly change in k | Mar-22 | Feb-22 | Jan-22 | 3m Avg | 6m Avg | 12m<br>Avg | 2021   | 5y Avg |
|------------------------------------------|--------|--------|--------|--------|--------|------------|--------|--------|
| Total private                            | 455.10 | 485.69 | 511.67 | 484.16 | 541.61 | 537.08     | 573.43 | 89.77  |
| Goods producing                          | 78.54  | 59.55  | 91.11  | 76.40  | 93.29  | 73.74      | 67.42  | 19.30  |
| Service providing                        | 376.56 | 426.14 | 420.56 | 407.76 | 448.32 | 463.34     | 506.01 | 70.47  |
| Construction                             | 15.39  | 28.35  | 35.58  | 26.44  | 39.12  | 30.92      | 29.02  | 14.62  |
| Natural resources & mining               | 9.28   | 2.47   | 3.39   | 5.05   | 4.42   | 4.76       | 2.85   | -0.85  |
| Manufacturing                            | 53.86  | 28.73  | 52.14  | 44.91  | 49.75  | 38.06      | 35.55  | 5.53   |
| Prof.l/business services                 | 60.70  | 70.18  | 85.43  | 72.10  | 88.95  | 75.71      | 89.55  | 25.91  |
| Professional services                    | 23.85  | 41.64  | 36.17  | 33.89  | 42.24  | 36.88      | 40.41  | 19.19  |
| Management of companies                  | 1.28   | 3.89   | 4.24   | 3.14   | 4.28   | 2.91       | 2.65   | 1.33   |
| Administrative & support services        | 35.56  | 24.65  | 45.02  | 35.08  | 42.44  | 35.92      | 46.49  | 5.38   |