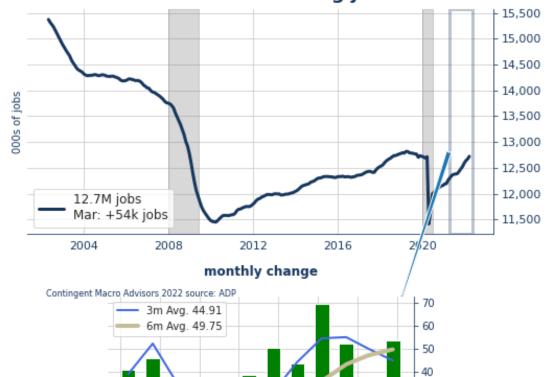

**Jobs in Goods-Producing Industries** ROSE by 79k jobs as Manufacturing gained 54k workers. Moreover, Construction gained 15k jobs.

**Service-Producing Industries** ROSE by 377k jobs with Professional/Business Services hiring 61k workers, Trade/Transport/Utilities adding 49k, and Financial Activities increasing by 12k workers.