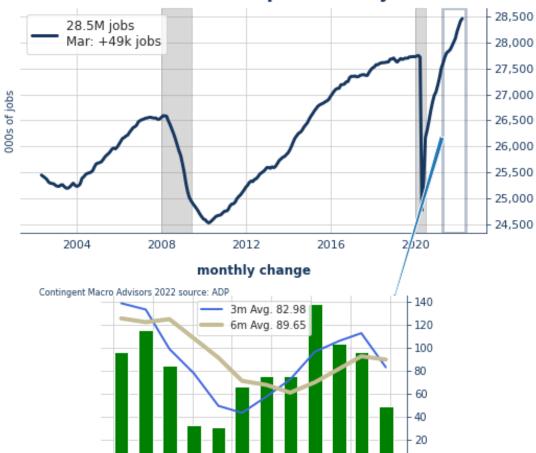

**Jobs in Goods-Producing Industries** ROSE by 79k jobs as Manufacturing gained 54k workers. Moreover, Construction gained 15k jobs.

**Service-Producing Industries** ROSE by 377k jobs with Professional/Business Services hiring 61k workers, Trade/Transport/Utilities adding 49k, and Financial Activities increasing by 12k workers.

## ADP - Trade/transp./utilities jobs

Apr-21 Jun-21 Jul-21 Sep-21 Nov-21 Dec-21 Feb-22 Apr-22

ADP - Prof.l/business services jobs

| ADP Private Payrolls monthly change in k | Mar-22 | Feb-22 | Jan-22 | 3m Avg | 6m Avg | 12m<br>Avg | 2021   | 5y Avg |
|------------------------------------------|--------|--------|--------|--------|--------|------------|--------|--------|
| Total private                            | 455.10 | 485.69 | 511.67 | 484.16 | 541.61 | 537.08     | 573.43 | 89.77  |
| Goods producing                          | 78.54  | 59.55  | 91.11  | 76.40  | 93.29  | 73.74      | 67.42  | 19.30  |
| Service providing                        | 376.56 | 426.14 | 420.56 | 407.76 | 448.32 | 463.34     | 506.01 | 70.47  |
| Construction                             | 15.39  | 28.35  | 35.58  | 26.44  | 39.12  | 30.92      | 29.02  | 14.62  |
| Natural resources & mining               | 9.28   | 2.47   | 3.39   | 5.05   | 4.42   | 4.76       | 2.85   | -0.85  |
| Manufacturing                            | 53.86  | 28.73  | 52.14  | 44.91  | 49.75  | 38.06      | 35.55  | 5.53   |
| Prof.l/business services                 | 60.70  | 70.18  | 85.43  | 72.10  | 88.95  | 75.71      | 89.55  | 25.91  |
| Professional services                    | 23.85  | 41.64  | 36.17  | 33.89  | 42.24  | 36.88      | 40.41  | 19.19  |
| Management of companies                  | 1.28   | 3.89   | 4.24   | 3.14   | 4.28   | 2.91       | 2.65   | 1.33   |
| Administrative & support services        | 35.56  | 24.65  | 45.02  | 35.08  | 42.44  | 35.92      | 46.49  | 5.38   |