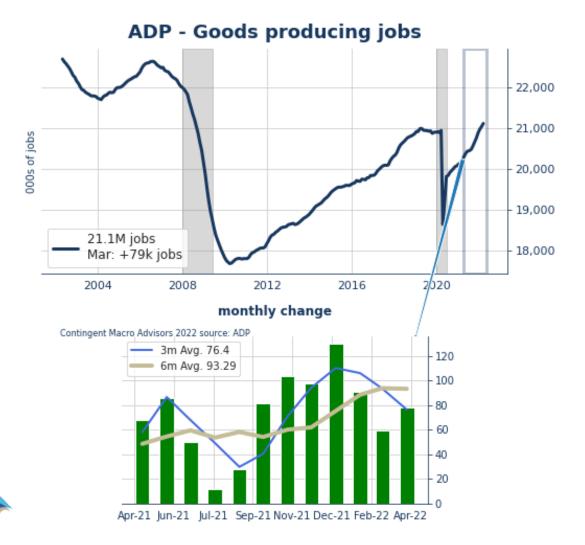

**Jobs in Goods-Producing Industries** ROSE by 79k jobs as Manufacturing gained 54k workers. Moreover, Construction gained 15k jobs.

**Service-Producing Industries** ROSE by 377k jobs with Professional/Business Services hiring 61k workers, Trade/Transport/Utilities adding 49k, and Financial Activities increasing by 12k workers.