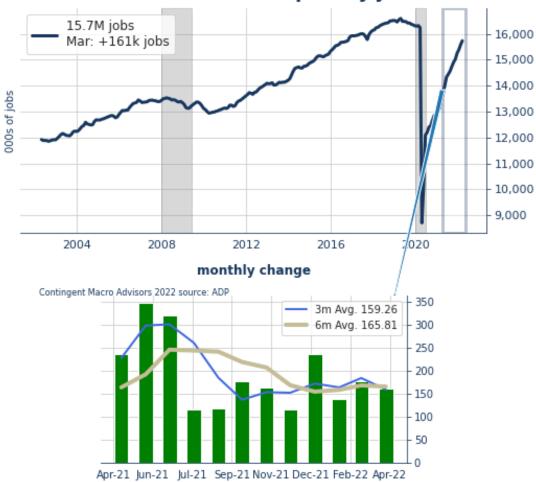

## ADP - Leisure & hospitality jobs

| Education & health services | 72.20  | 43.74  | 51.53  | 55.82  | 58.62  | 66.72  | 70.68  | 21.51 |
|-----------------------------|--------|--------|--------|--------|--------|--------|--------|-------|
| Healthcare                  | 61.58  | 41.30  | 46.55  | 49.81  | 50.90  | 52.79  | 54.42  | 21.14 |
| Education                   | 10.61  | 2.44   | 4.97   | 6.01   | 7.72   | 13.93  | 16.26  | 0.37  |
| Leisure & hospitality       | 161.24 | 176.90 | 139.63 | 159.26 | 165.81 | 192.54 | 200.37 | -3.46 |
| Trade/transp./utilities     | 49.31  | 95.85  | 103.77 | 82.98  | 89.65  | 80.38  | 97.30  | 18.79 |
| Information                 | 0.39   | 7.31   | 5.77   | 4.49   | 7.98   | 7.42   | 9.62   | 0.75  |
| Financial activities        | 11.98  | 12.51  | 14.12  | 12.87  | 14.82  | 13.47  | 12.04  | 8.09  |
| Other services              | 20.74  | 19.65  | 20.32  | 20.24  | 22.49  | 27.10  | 26.45  | -1.13 |