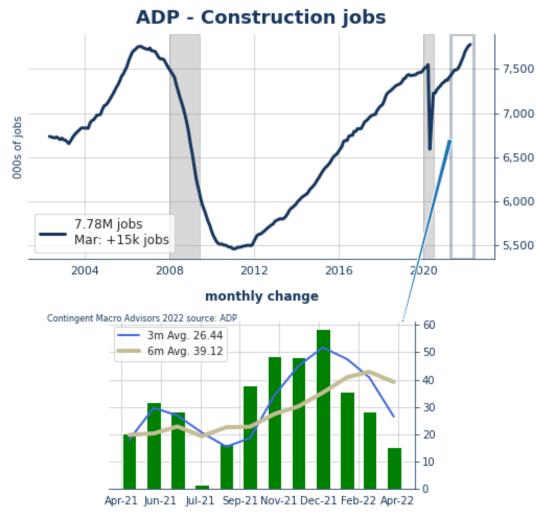

**Jobs in Goods-Producing Industries** ROSE by 79k jobs as Manufacturing gained 54k workers. Moreover, Construction gained 15k jobs.

**Service-Producing Industries** ROSE by 377k jobs with Professional/Business Services hiring 61k workers, Trade/Transport/Utilities adding 49k, and Financial Activities increasing by 12k workers.