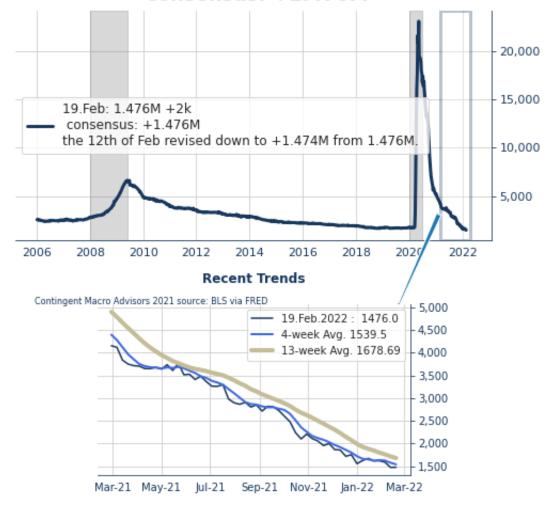

**Continuing Claims** were nearly unchanged in the week ended February 19th, up 2k to 1.476M, BELOW the 4-week average of 1.5395M, BELOW the 13-week average of 1.678692M and 2.907M BELOW the year-ago level. Continuing Claims for the 12th of Feb were revised down from +1.476M to +1.474M.

| wk chg (NSA) 4-week avg (SA) chg in 4wk avg 13-week avg (SA) chg in 13k avg |         | -21.29  | -23.83<br>236.50<br>-7.00<br>227.77 | 9.07   | -26       | 5.84       | -11.15<br>255.25<br>8.00<br>229.77 |              | -72.20 | 79.91    | 105.08<br>211.00<br>6.50<br>234.00<br>-5.00 |
|-----------------------------------------------------------------------------|---------|---------|-------------------------------------|--------|-----------|------------|------------------------------------|--------------|--------|----------|---------------------------------------------|
|                                                                             |         | 230.50  |                                     | 243.50 | 25        | 3.75       |                                    |              | 247.25 | 232.00   |                                             |
|                                                                             |         | -6.00   |                                     | -10.25 | -1        | .50        |                                    |              | 15.25  |          |                                             |
|                                                                             |         | 226.85  |                                     | 224.77 | 220       | 6.38       |                                    |              | 232.23 | 3 233.92 |                                             |
|                                                                             |         | -0.92   | 3.00                                | -1.62  | -3        | -3.38      |                                    | 6            | -1.69  | -0.08    |                                             |
| Continuing<br>Claims in 000s<br>(one week lag)                              | Feb-19  | Feb-12  | Feb-0                               | 5 Ja   | Jan-29    |            | n-22 Ja                            |              | n-15   | Jan-08   | Jan-01                                      |
| Continuing<br>Claims SA                                                     | 1476.00 | 1474.00 | 1589.0                              | 00 161 | 1619.00   |            | 1621.00                            |              | 72.00  | 1624.00  | 1555.00                                     |
| wk chg (SA)                                                                 | 2.00    | -115.00 | -30.0                               | 0 -2   | .00       | -51.00     |                                    | 48.00        |        | 69.00    | -198.00                                     |
| Continuing<br>Claims NSA                                                    | 1858.86 | 1910.83 | 1971.4                              | 18 199 | 9.45      | 2034.      |                                    | 4 2001.23    |        | 2064.94  | 2053.31                                     |
| wk chg (NSA)                                                                | -51.97  | -60.66  | -27.9                               | 6 -3   | 5.09      | .09 33.3   |                                    | .30 -63.7    |        | 11.63    | 183.55                                      |
| 4-week avg<br>(SA)                                                          | 1539.50 | 1575.75 | 1625.2                              | 25 163 | 1634.00 1 |            | 1618.00 1                          |              | 51.00  | 1662.50  | 1720.50                                     |
| chg in 4wk avg                                                              | -36.25  | -49.50  | -8.75                               | 5 16   | 5.00      | 00 -33.00  |                                    | 0 -11.50     |        | -58.00   | -78.00                                      |
| 13-week avg<br>(SA)                                                         | 1678.69 | 1715.46 | 1760.1                              | 15 180 | 0.15      | .15 1845.5 |                                    | 5.54 1882.46 |        | 1926.08  | 1991.92                                     |
| chg in 13k avg                                                              | -36.77  | -44.69  | -40.0                               | 0 -4   | 5.38      | -36.92     |                                    | -43.62       |        | -65.85   | -80.62                                      |