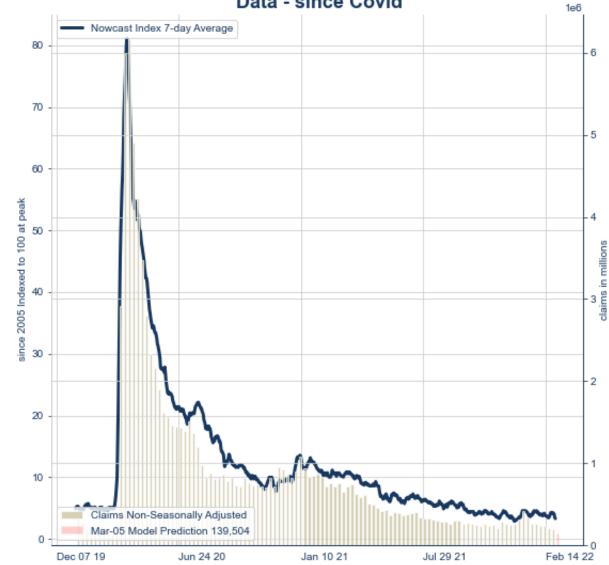

Our Nowcast index suggests claims have fallen even further this week, possibly coming in well below 200k when reported next week, though there are three more days in the collection period.

## Claims vs. Nowcast Index Data - since Covid