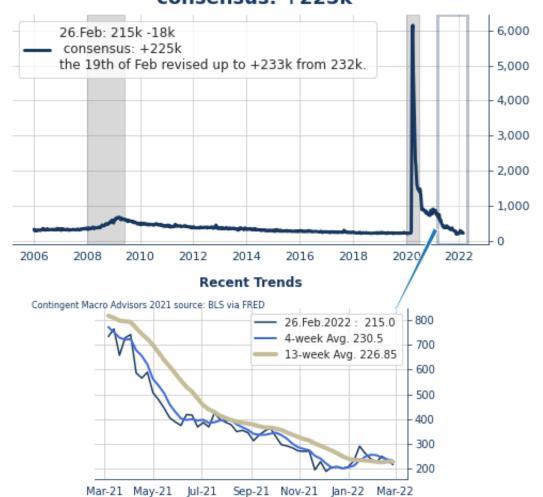

## Initial Jobless Claims 26.Feb: 215k -18k consensus: +225k

Initial Jobless Claims FELL 18k in the week ended February 26th to 215k, BELOW the 4-week average of 230.5k, BELOW the 13-week average of 226.84615k and 546k BELOW the year-ago level. Claims for the 19th of Feb were revised up from +232k to +233k. Non-seasonally adjusted Claims FELL 21.285k.

| US Weekly Jobless<br>Claims in 000s | Feb-26 | Feb-19 | Feb-12 | Feb-05 | Jan-29 | Jan-22 | Jan-15 | Jan-08 |
|-------------------------------------|--------|--------|--------|--------|--------|--------|--------|--------|
| Initial Jobless Claims<br>SA        | 215.00 | 233.00 | 249.00 | 225.00 | 239.00 | 261.00 | 290.00 | 231.00 |
| wk chg (SA)                         | -18.00 | -16.00 | 24.00  | -14.00 | -22.00 | -29.00 | 59.00  | 24.00  |
|                                     |        |        |        |        |        |        |        |        |

| wk chg (NSA) 4-week avg (SA) chg in 4wk avg 13-week avg (SA) chg in 13k avg |         | -21.29  | -23.83<br>236.50<br>-7.00<br>227.77 | 9.07   | -26       | 5.84       | -11.15<br>255.25<br>8.00<br>229.77 |              | -72.20 | 79.91    | 105.08<br>211.00<br>6.50<br>234.00<br>-5.00 |
|-----------------------------------------------------------------------------|---------|---------|-------------------------------------|--------|-----------|------------|------------------------------------|--------------|--------|----------|---------------------------------------------|
|                                                                             |         | 230.50  |                                     | 243.50 | 25        | 3.75       |                                    |              | 247.25 | 232.00   |                                             |
|                                                                             |         | -6.00   |                                     | -10.25 | -1        | .50        |                                    |              | 15.25  |          |                                             |
|                                                                             |         | 226.85  |                                     | 224.77 | 220       | 6.38       |                                    |              | 232.23 | 3 233.92 |                                             |
|                                                                             |         | -0.92   | 3.00                                | -1.62  | -3        | -3.38      |                                    | 6            | -1.69  | -0.08    |                                             |
| Continuing<br>Claims in 000s<br>(one week lag)                              | Feb-19  | Feb-12  | Feb-0                               | 5 Ja   | Jan-29    |            | n-22 Ja                            |              | n-15   | Jan-08   | Jan-01                                      |
| Continuing<br>Claims SA                                                     | 1476.00 | 1474.00 | 1589.0                              | 00 161 | 1619.00   |            | 1621.00                            |              | 72.00  | 1624.00  | 1555.00                                     |
| wk chg (SA)                                                                 | 2.00    | -115.00 | -30.0                               | 0 -2   | .00       | -51.00     |                                    | 48.00        |        | 69.00    | -198.00                                     |
| Continuing<br>Claims NSA                                                    | 1858.86 | 1910.83 | 1971.4                              | 18 199 | 9.45      | 2034.      |                                    | 4 2001.23    |        | 2064.94  | 2053.31                                     |
| wk chg (NSA)                                                                | -51.97  | -60.66  | -27.9                               | 6 -3   | 5.09      | .09 33.3   |                                    | .30 -63.7    |        | 11.63    | 183.55                                      |
| 4-week avg<br>(SA)                                                          | 1539.50 | 1575.75 | 1625.2                              | 25 163 | 1634.00 1 |            | 1618.00 1                          |              | 51.00  | 1662.50  | 1720.50                                     |
| chg in 4wk avg                                                              | -36.25  | -49.50  | -8.75                               | 5 16   | 5.00      | 00 -33.00  |                                    | 0 -11.50     |        | -58.00   | -78.00                                      |
| 13-week avg<br>(SA)                                                         | 1678.69 | 1715.46 | 1760.1                              | 15 180 | 0.15      | .15 1845.5 |                                    | 5.54 1882.46 |        | 1926.08  | 1991.92                                     |
| chg in 13k avg                                                              | -36.77  | -44.69  | -40.0                               | 0 -4   | 5.38      | -36.92     |                                    | -43.62       |        | -65.85   | -80.62                                      |