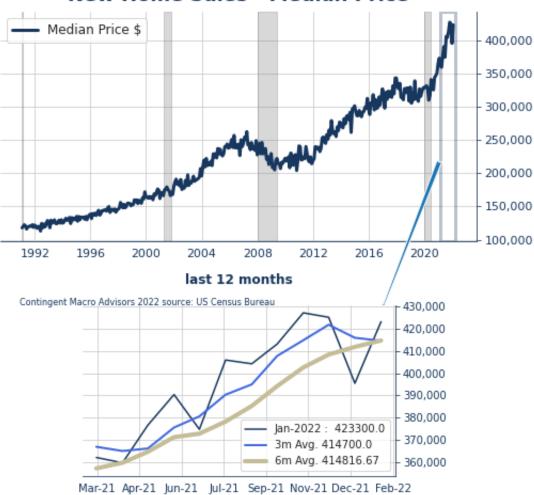

## New Home Sales: Strong Sales in Dec & Jan

**Bottom Line:** New home sales rose fell in January but remained robust, dropping modestly after strong sales in December, which were revised even higher. Median prices jumped to nearly \$425k from \$395k. While most month-to-month variance in median prices is due to shifting composition of sales across regions and types of homes purchased, the trend in prices remains solidly higher. Inventories were higher but remain thin at just over 6 months of supply. Overall, new home sales remain robust, even as the trend rate of gains plateaus modestly amid higher mortgage rates.

**Home Prices** ROSE with median prices 13.4% ABOVE their year-ago level and with average prices 18.7% ABOVE their year-ago level.

### **New Home Sales - Median Price**

| US New Home Sales          | Jan-<br>2022 | Dec-<br>2021 | Nov-<br>2021 | Oct-<br>2021 | 3-mo.<br>Avg. | 6-mo.<br>Avg. | 12-mo.<br>Avg. | 2021<br>Avg. | 2020<br>Avg. | 60-mo.<br>Avg. |
|----------------------------|--------------|--------------|--------------|--------------|---------------|---------------|----------------|--------------|--------------|----------------|
| New Home Sales             | 801.0        | 839.0        | 749.0        | 667.0        | 796.3         | 741.5         | 755.1          | 771.1        | 827.6        | 706.0          |
| New Home Sales -<br>% Chg. | -4.5         | 12.0         | 12.3         | -8.0         |               |               |                |              |              |                |
| Inventory                  | 406.0        | 394.0        | 394.0        | 388.0        | 398.0         | 389.7         | 359.1          | 350.4        | 303.8        | 317.2          |
| Inventory - % Chg.         | 3.0          | 0.0          | 1.5          | 2.6          |               |               |                |              |              |                |
| Months Supply              | 6.1          | 5.6          | 6.3          | 7.0          | 6.0           | 6.4           | 5.8            | 5.6          | 4.6          | 5.5            |
| Months Supply<br>Chg.      | 0.5          | -0.7         | -0.7         | 0.7          |               |               |                |              |              |                |
| Median Price in \$k        | 423.3        | 395.5        | 425.3        | 427.3        | 414.7         | 414.8         | 396.5          | 392.3        | 335.0        | 340.1          |
| Median Price - %<br>Chg.   | 7.0          | -7.0         | -0.5         | 3.4          |               |               |                |              |              |                |
| Avg. Price in \$k          | 496.9        | 482.3        | 486.0        | 487.7        | 488.4         | 482.2         | 457.5          | 451.0        | 385.0        | 396.3          |