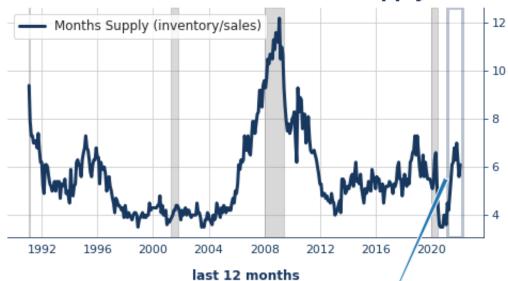

The Inventory of Homes Available for Sale ROSE by 3.0% to 406k. Inventories are now 34.4% ABOVE their year-ago.

Combined with the decline in sales, the **Months' Supply** increased to 6.1 months from 5.6 months. This is modestly ABOVE a normal level of 6.0 months.

# **New Home Sales - Months Supply**

### **New Home Sales - Median Price**

| US New Home Sales          | Jan-<br>2022 | Dec-<br>2021 | Nov-<br>2021 | Oct-<br>2021 | 3-mo.<br>Avg. | 6-mo.<br>Avg. | 12-mo.<br>Avg. | 2021<br>Avg. | 2020<br>Avg. | 60-mo.<br>Avg. |
|----------------------------|--------------|--------------|--------------|--------------|---------------|---------------|----------------|--------------|--------------|----------------|
| New Home Sales             | 801.0        | 839.0        | 749.0        | 667.0        | 796.3         | 741.5         | 755.1          | 771.1        | 827.6        | 706.0          |
| New Home Sales -<br>% Chg. | -4.5         | 12.0         | 12.3         | -8.0         |               |               |                |              |              |                |
| Inventory                  | 406.0        | 394.0        | 394.0        | 388.0        | 398.0         | 389.7         | 359.1          | 350.4        | 303.8        | 317.2          |
| Inventory - % Chg.         | 3.0          | 0.0          | 1.5          | 2.6          |               |               |                |              |              |                |
| Months Supply              | 6.1          | 5.6          | 6.3          | 7.0          | 6.0           | 6.4           | 5.8            | 5.6          | 4.6          | 5.5            |
| Months Supply<br>Chg.      | 0.5          | -0.7         | -0.7         | 0.7          |               |               |                |              |              |                |
| Median Price in \$k        | 423.3        | 395.5        | 425.3        | 427.3        | 414.7         | 414.8         | 396.5          | 392.3        | 335.0        | 340.1          |
| Median Price - %<br>Chg.   | 7.0          | -7.0         | -0.5         | 3.4          |               |               |                |              |              |                |
| Avg. Price in \$k          | 496.9        | 482.3        | 486.0        | 487.7        | 488.4         | 482.2         | 457.5          | 451.0        | 385.0        | 396.3          |