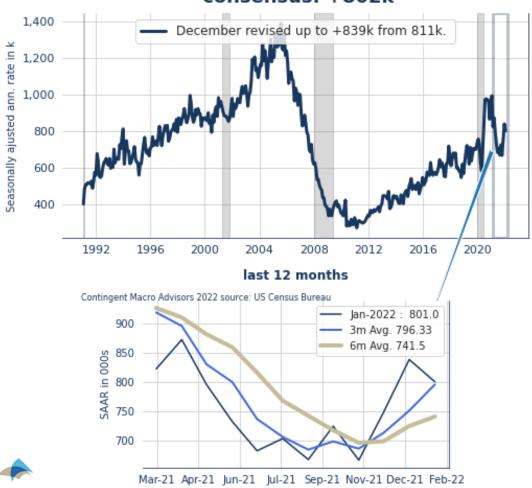

## New Home Sales: Strong Sales in Dec & Jan

**Bottom Line:** New home sales rose fell in January but remained robust, dropping modestly after strong sales in December, which were revised even higher. Median prices jumped to nearly \$425k from \$395k. While most month-to-month variance in median prices is due to shifting composition of sales across regions and types of homes purchased, the trend in prices remains solidly higher. Inventories were higher but remain thin at just over 6 months of supply. Overall, new home sales remain robust, even as the trend rate of gains plateaus modestly amid higher mortgage rates.

## US New Home Sales January: 801k -38k consensus: +802k

**New Home Sales** FELL by 4.5% to 801k, after the prior month was revised higher to 839k. This compared with market expectations for a decline to 803k, from the unrevised December level of 811k. Sales are now 19.3% BELOW their year-ago level.

### **New Home Sales - Median Price**

| US New Home Sales          | Jan-<br>2022 | Dec-<br>2021 | Nov-<br>2021 | Oct-<br>2021 | 3-mo.<br>Avg. | 6-mo.<br>Avg. | 12-mo.<br>Avg. | 2021<br>Avg. | 2020<br>Avg. | 60-mo.<br>Avg. |
|----------------------------|--------------|--------------|--------------|--------------|---------------|---------------|----------------|--------------|--------------|----------------|
| New Home Sales             | 801.0        | 839.0        | 749.0        | 667.0        | 796.3         | 741.5         | 755.1          | 771.1        | 827.6        | 706.0          |
| New Home Sales -<br>% Chg. | -4.5         | 12.0         | 12.3         | -8.0         |               |               |                |              |              |                |
| Inventory                  | 406.0        | 394.0        | 394.0        | 388.0        | 398.0         | 389.7         | 359.1          | 350.4        | 303.8        | 317.2          |
| Inventory - % Chg.         | 3.0          | 0.0          | 1.5          | 2.6          |               |               |                |              |              |                |
| Months Supply              | 6.1          | 5.6          | 6.3          | 7.0          | 6.0           | 6.4           | 5.8            | 5.6          | 4.6          | 5.5            |
| Months Supply<br>Chg.      | 0.5          | -0.7         | -0.7         | 0.7          |               |               |                |              |              |                |
| Median Price in \$k        | 423.3        | 395.5        | 425.3        | 427.3        | 414.7         | 414.8         | 396.5          | 392.3        | 335.0        | 340.1          |
| Median Price - %<br>Chg.   | 7.0          | -7.0         | -0.5         | 3.4          |               |               |                |              |              |                |
| Avg. Price in \$k          | 496.9        | 482.3        | 486.0        | 487.7        | 488.4         | 482.2         | 457.5          | 451.0        | 385.0        | 396.3          |