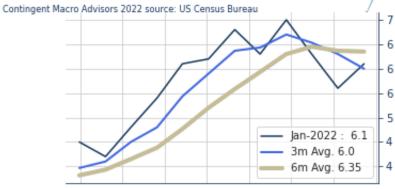

The Inventory of Homes Available for Sale ROSE by 3.0% to 406k. Inventories are now 34.4% ABOVE their year-ago.

Combined with the decline in sales, the **Months' Supply** increased to 6.1 months from 5.6 months. This is modestly ABOVE a normal level of 6.0 months.

### **New Home Sales - Median Price**

| US New Home Sales          | Jan-<br>2022 | Dec-<br>2021 | Nov-<br>2021 | Oct-<br>2021 | 3-mo.<br>Avg. | 6-mo.<br>Avg. | 12-mo.<br>Avg. | 2021<br>Avg. | 2020<br>Avg. | 60-mo.<br>Avg. |
|----------------------------|--------------|--------------|--------------|--------------|---------------|---------------|----------------|--------------|--------------|----------------|
| New Home Sales             | 801.0        | 839.0        | 749.0        | 667.0        | 796.3         | 741.5         | 755.1          | 771.1        | 827.6        | 706.0          |
| New Home Sales -<br>% Chg. | -4.5         | 12.0         | 12.3         | -8.0         |               |               |                |              |              |                |
| Inventory                  | 406.0        | 394.0        | 394.0        | 388.0        | 398.0         | 389.7         | 359.1          | 350.4        | 303.8        | 317.2          |
| Inventory - % Chg.         | 3.0          | 0.0          | 1.5          | 2.6          |               |               |                |              |              |                |
| Months Supply              | 6.1          | 5.6          | 6.3          | 7.0          | 6.0           | 6.4           | 5.8            | 5.6          | 4.6          | 5.5            |
| Months Supply<br>Chg.      | 0.5          | -0.7         | -0.7         | 0.7          |               |               |                |              |              |                |
| Median Price in \$k        | 423.3        | 395.5        | 425.3        | 427.3        | 414.7         | 414.8         | 396.5          | 392.3        | 335.0        | 340.1          |
| Median Price - %<br>Chg.   | 7.0          | -7.0         | -0.5         | 3.4          |               |               |                |              |              |                |
| Avg. Price in \$k          | 496.9        | 482.3        | 486.0        | 487.7        | 488.4         | 482.2         | 457.5          | 451.0        | 385.0        | 396.3          |