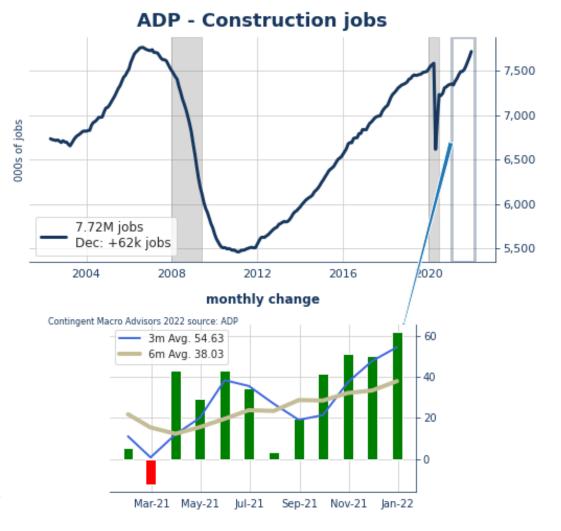

Jobs in Goods-Producing Industries ROSE by 138k jobs but Manufacturing gained 74k workers. Moreover, Construction gained 62k jobs. Meanwhile, Service-Producing Industries ROSE by 669k jobs with Professional/Business Services hiring 130k workers, Trade/Transport/Utilities adding 138k, and Financial Activities increasing by 24k workers.