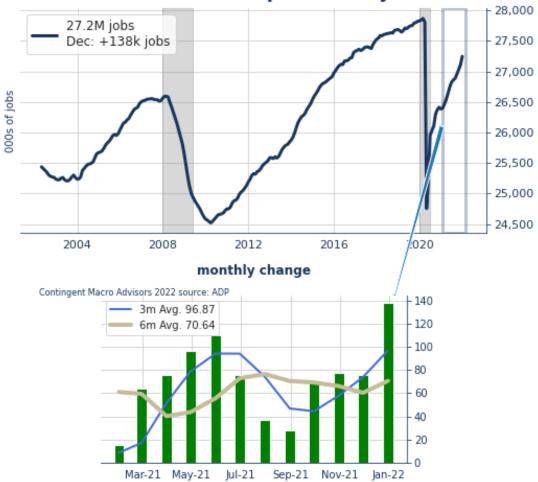

Jobs in Goods-Producing Industries ROSE by 138k jobs but Manufacturing gained 74k workers. Moreover, Construction gained 62k jobs. Meanwhile, Service-Producing Industries ROSE by 669k jobs with Professional/Business Services hiring 130k workers, Trade/Transport/Utilities adding 138k, and Financial Activities increasing by 24k workers.

Mar-21 May-21 Jul-21

| Education & health services | 85  | 52  | 54  | 63  | 59  | 69  | -86  | 22  |
|-----------------------------|-----|-----|-----|-----|-----|-----|------|-----|
| Healthcare                  | 75  | 43  | 44  | 54  | 47  | 56  | -65  | 21  |
| Education                   | 10  | 9   | 10  | 9   | 12  | 14  | -21  | 1   |
| Leisure & hospitality       | 246 | 123 | 181 | 183 | 169 | 195 | -330 | -13 |
| Trade/transp./utilities     | 138 | 75  | 78  | 97  | 71  | 72  | -120 | -1  |
| Information                 | 12  | 9   | 13  | 11  | 9   | 4   | -25  | -3  |
| Financial activities        | 24  | 13  | 15  | 17  | 15  | 12  | -11  | 7   |
| Other services              | 36  | 21  | 23  | 26  | 22  | 27  | -44  | -1  |