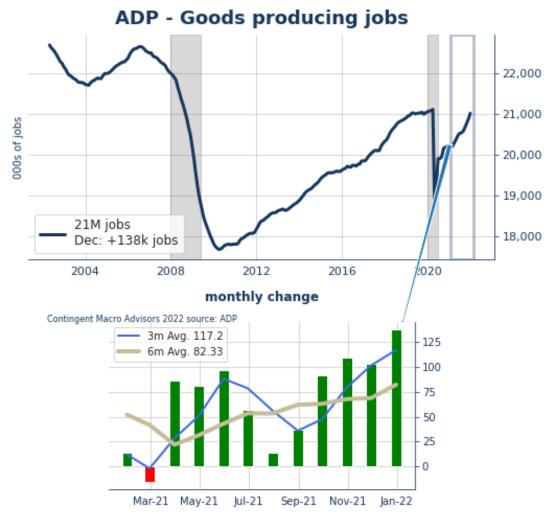

Jobs in Goods-Producing Industries ROSE by 138k jobs but Manufacturing gained 74k workers. Moreover, Construction gained 62k jobs. Meanwhile, Service-Producing Industries ROSE by 669k jobs with Professional/Business Services hiring 130k workers, Trade/Transport/Utilities adding 138k, and Financial Activities increasing by 24k workers.