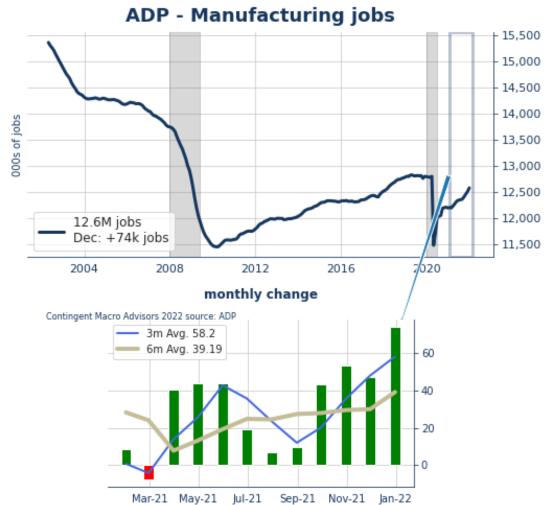

Jobs in Goods-Producing Industries ROSE by 138k jobs but Manufacturing gained 74k workers. Moreover, Construction gained 62k jobs. Meanwhile, Service-Producing Industries ROSE by 669k jobs with Professional/Business Services hiring 130k workers, Trade/Transport/Utilities adding 138k, and Financial Activities increasing by 24k workers.