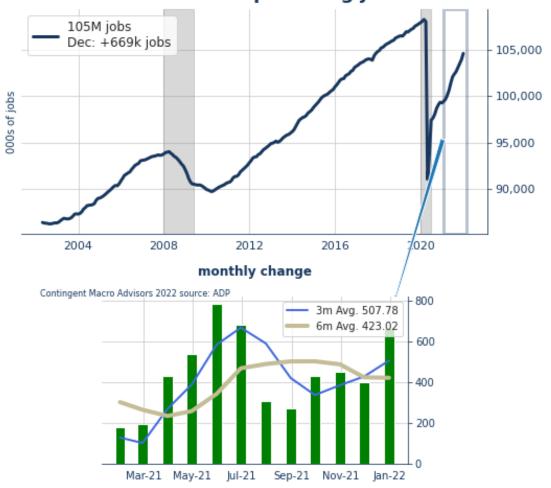

**ADP National Employment** ROSE by 807k in December, compared with the consensus estimate for a gain of 410k. Meanwhile, the revisions to the prior 3 months subtracted an additional 36k to the previous estimate. Over the past 12 months, private payrolls have increased by an average of 514k per month, lifting employment to 5.2% ABOVE its year-ago level.

**ADP - Professional services jobs** 

Sep-21 Nov-21 Jan-22

| ADP Private Payrolls monthly change in k | Dec-21 | Nov-21 | Oct-21 | 3m Avg | 6m Avg | 12m Avg | 2020 | 5y Avg |
|------------------------------------------|--------|--------|--------|--------|--------|---------|------|--------|
| Total private                            | 807    | 505    | 563    | 625    | 505    | 514     | -794 | 42     |
| Goods producing                          | 138    | 104    | 110    | 117    | 82     | 68      | -71  | 20     |
| Service providing                        | 669    | 401    | 453    | 508    | 423    | 446     | -724 | 23     |
| Construction                             | 62     | 50     | 51     | 55     | 38     | 31      | -14  | 15     |
| Natural resources & mining               | 2      | 6      | 5      | 4      | 5      | 5       | -6   | 1      |
| Manufacturing                            | 74     | 47     | 54     | 58     | 39     | 32      | -50  | 4      |
| Prof.l/business services                 | 130    | 108    | 90     | 109    | 78     | 67      | -107 | 12     |
| Professional services                    | 47     | 51     | 53     | 50     | 40     | 31      | -23  | 13     |
| Management of companies                  | 7      | 5      | 5      | 5      | 3      | 2       | -8   | 1      |
| Administrative & support services        | 76     | 52     | 32     | 54     | 35     | 34      | -76  | -2     |
|                                          |        |        |        |        |        |         |      |        |