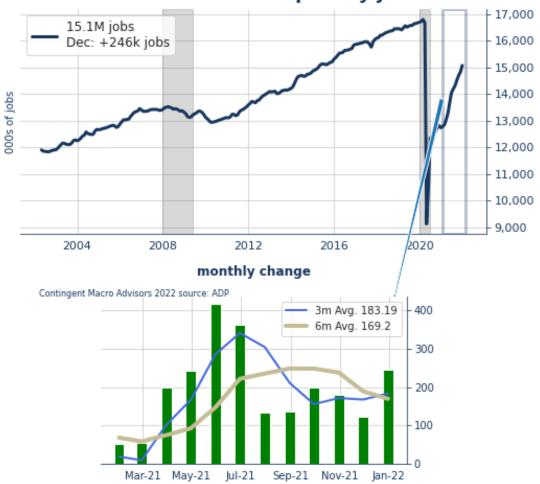

Jobs in Goods-Producing Industries ROSE by 138k jobs but Manufacturing gained 74k workers. Moreover, Construction gained 62k jobs. Meanwhile, Service-Producing Industries ROSE by 669k jobs with Professional/Business Services hiring 130k workers, Trade/Transport/Utilities adding 138k, and Financial Activities increasing by 24k workers.

Mar-21 May-21 Jul-21

| Education & health services | 85  | 52  | 54  | 63  | 59  | 69  | -86  | 22  |
|-----------------------------|-----|-----|-----|-----|-----|-----|------|-----|
| Healthcare                  | 75  | 43  | 44  | 54  | 47  | 56  | -65  | 21  |
| Education                   | 10  | 9   | 10  | 9   | 12  | 14  | -21  | 1   |
| Leisure & hospitality       | 246 | 123 | 181 | 183 | 169 | 195 | -330 | -13 |
| Trade/transp./utilities     | 138 | 75  | 78  | 97  | 71  | 72  | -120 | -1  |
| Information                 | 12  | 9   | 13  | 11  | 9   | 4   | -25  | -3  |
| Financial activities        | 24  | 13  | 15  | 17  | 15  | 12  | -11  | 7   |
| Other services              | 36  | 21  | 23  | 26  | 22  | 27  | -44  | -1  |