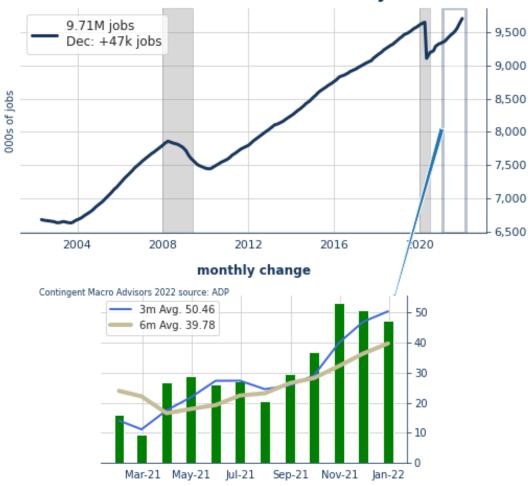

Jobs in Goods-Producing Industries ROSE by 138k jobs but Manufacturing gained 74k workers. Moreover, Construction gained 62k jobs. Meanwhile, Service-Producing Industries ROSE by 669k jobs with Professional/Business Services hiring 130k workers, Trade/Transport/Utilities adding 138k, and Financial Activities increasing by 24k workers.

Mar-21 May-21 Jul-21

| Education & health services | 85  | 52  | 54  | 63  | 59  | 69  | -86  | 22  |
|-----------------------------|-----|-----|-----|-----|-----|-----|------|-----|
| Healthcare                  | 75  | 43  | 44  | 54  | 47  | 56  | -65  | 21  |
| Education                   | 10  | 9   | 10  | 9   | 12  | 14  | -21  | 1   |
| Leisure & hospitality       | 246 | 123 | 181 | 183 | 169 | 195 | -330 | -13 |
| Trade/transp./utilities     | 138 | 75  | 78  | 97  | 71  | 72  | -120 | -1  |
| Information                 | 12  | 9   | 13  | 11  | 9   | 4   | -25  | -3  |
| Financial activities        | 24  | 13  | 15  | 17  | 15  | 12  | -11  | 7   |
| Other services              | 36  | 21  | 23  | 26  | 22  | 27  | -44  | -1  |