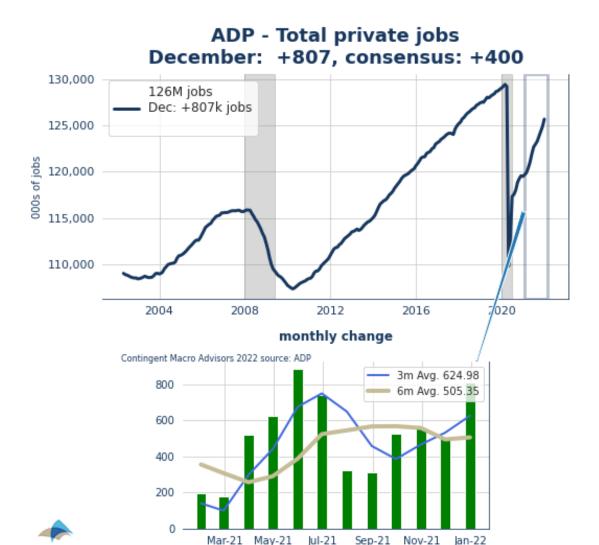

## ADP Employment: 800+k, 2x Expectations

**Bottom Line:** ADP reported stronger than expected job gains in December for the fourth month in a row; this time nearly double expectations. Servicing producing companies drove the surprise, though goods producers continued to hire at a robust pace. Trade/transportation/utility jobs saw their biggest job gains in over a year as intermediary companies continued to hire to alleviate supply bottlenecks. Leisure and hospitality hiring was notably higher at 246k, nearly double the November gains as the initial impact of the omicron variant had minimal impact on consumers' mobility. On a trend basis, this report shows accelerating job creation into year-end with the three-months ended in December running at an average of 625k per month, above the six-month pace of 505k and the 12-month pace of 514k. Moreover, this report suggests upside risk to the consensus forecast of 424k for nonfarm payroll growth on Friday.

**ADP National Employment** ROSE by 807k in December, compared with the consensus estimate for a gain of 410k. Meanwhile, the revisions to the prior 3 months subtracted an additional 36k to the previous estimate. Over the past 12 months, private payrolls have increased by an average of 514k per month, lifting employment to 5.2% ABOVE its year-ago level.